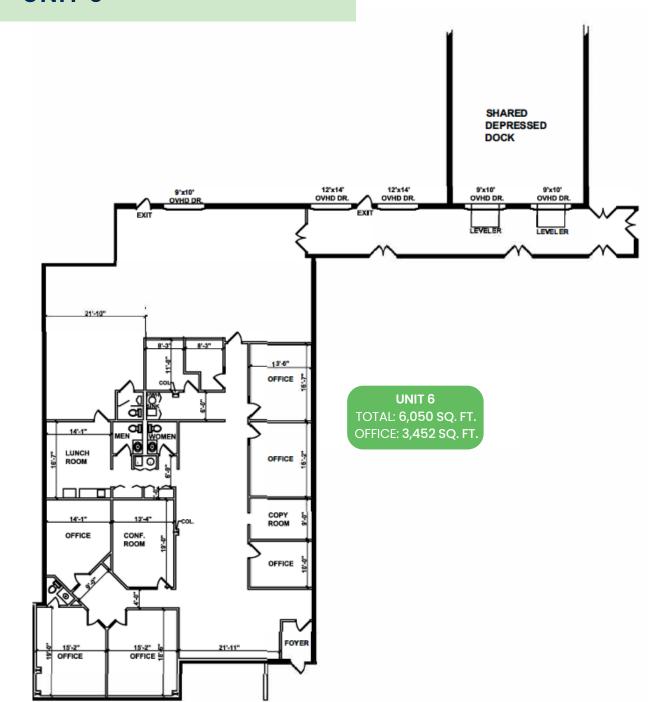

#### UNIT 6

| Total Available: | 6,050 Sq. Ft.                                 |
|------------------|-----------------------------------------------|
| Office:          | 3,452 Sq. Ft.                                 |
| Loading:         | 2 Docks (Shared)<br>3 Drive-In Doors (Shared) |
| 2024 Taxes:      | \$4.06 PSF                                    |
| 2024 CAM:        | \$2.33 PSF                                    |
| Lease Rate:      | \$10.25 Net                                   |
|                  |                                               |

# 1935-1945 TECHNY RD. | NORTHBROOK, IL TECHNY CORPORATE CENTRE

**UNIT 6** 

Professionally Owned and Managed By:

MATT GARLAND 312.339.9015 mgarland@cawleycre.com RAWLY LANTZ, SIOR 630.729.7944 rlantz@cawleycre.com