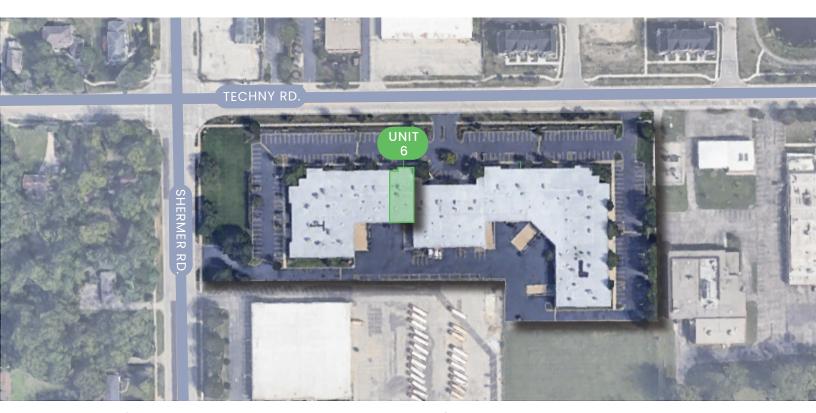

#### UNIT 6

| Total Available: | 6,050 Sq. Ft.                                 |
|------------------|-----------------------------------------------|
| Office:          | 3,452 Sq. Ft.                                 |
| Loading:         | 2 Docks (Shared)<br>3 Drive-In Doors (Shared) |
| 2024 Taxes:      | \$4.06 PSF                                    |
| 2024 CAM:        | \$2.33 PSF                                    |
| Lease Rate:      | \$10.25 Net                                   |
|                  |                                               |

### **LOCATION OVERVIEW**

MATT GARLAND 312.339.9015 mgarland@cawleycre.com RAWLY LANTZ, SIOR 630.729.7944 rlantz@cawleycre.com

nerein has been obtained from the owner of the property or from other sources that we deem reliable. We have no reason to doubt its accuracy, but we do not guarantee it.