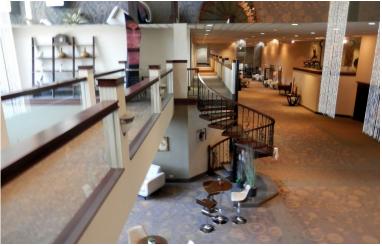

## **Property Features:**

- Up to 5,000± SF Space
- Separate Entrance
- Full Kitchen Available
- Dock
- Ample Parking
- 15,000± SF in the Ballroom
- Attached to Wyndham Hotel with 83 Rooms
- Heated Indoor Pool and Fitness Room
- Site is Adjacent to Diamond Center Retail District with Atlas Movie Complex, Azteca Restaurant, BW3, Home Depot, Menards and Sam's Club to Name a Few
- New Residential Development to the East on Shamrock Blvd
- Easy Access to SR 2 and SR 44