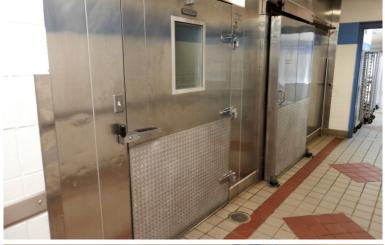

## **Property Features:**

- Up to 5,000± SF Space
- Separate Entrance
- Full Kitchen Available
- Dock
- Ample Parking
- 15,000± SF in the Ballroom
- Attached to Wyndham Hotel with 83 Rooms
- Heated Indoor Pool and Fitness Room
- Site is Adjacent to Diamond Center Retail District with Atlas Movie Complex, Azteca Restaurant, BW3, Home Depot, Menards and Sam's Club to Name a Few
- New Residential Development to the East on Shamrock Blvd
- Easy Access to SR 2 and SR 44