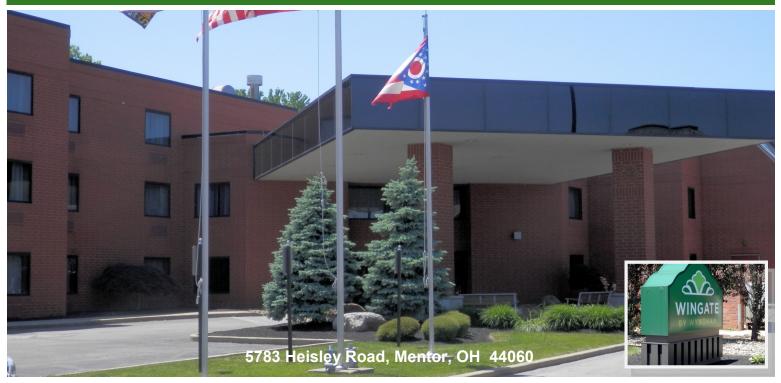

## 5783 Heisley Road LaMalfa Party Center and Wyndham Hotel -5,000± SF Restaurant or Exposition Space For Lease Mentor, Ohio 44060 (Lake County)

## **Property Features:**

- Up to 5,000± SF Space
- Separate Entrance
- Full Kitchen Available
- Dock
- Ample Parking
- 15,000± SF in the Ballroom
- Attached to Wyndham Hotel with 83 Rooms
- Heated Indoor Pool and Fitness Room
- Site is Adjacent to Diamond Center Retail District with Atlas Movie Complex, Azteca Restaurant, BW3, Home Depot, Menards and Sam's Club to Name a Few
- New Residential Development to the East on Shamrock Blvd
- Easy Access to SR 2 and SR 44