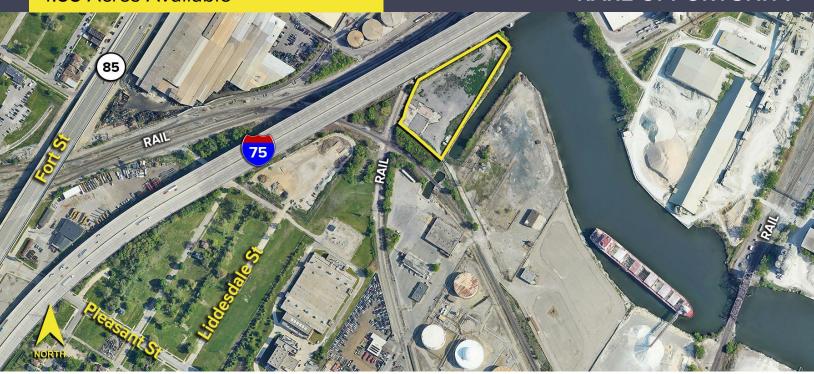

## **12200 PLEASANT STREET DETROIT, MICHIGAN**

LAND FOR SALE 4.58 Acres Available

### **PROPERTY FEATURES**

- 4.58 acres available
- Rare opportunity to buy land on the Rouge River
- Access to rail spur and deep-water boat dock
- Easy access to I-75
- Zoned M4
- Sale Price: \$1,350,000 (\$294,759.83/acre)