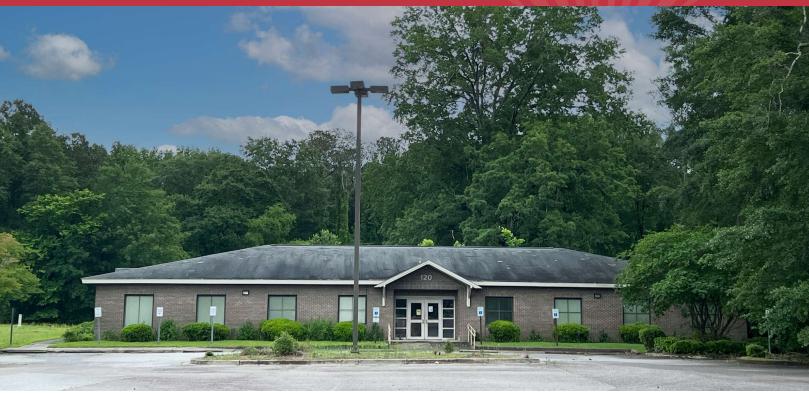

### 120 CLARKSON STREET

### **Property Description**

±13,133 SF Office Building

Features Optometrist Office, Multiple Examination

Rooms and Offices

**Ample Parking** 

Zoning: GC

#### **Offering Summary**

| Sale Price:    | \$499,000  |
|----------------|------------|
| Lot Size:      | 1.38 Acres |
| Building Size: | 13,133 SF  |

| Demographics      | 1 Mile   | 3 Miles  | 5 Miles  |
|-------------------|----------|----------|----------|
| Total Households  | 310      | 766      | 1,487    |
| Total Population  | 700      | 1,754    | 3,540    |
| Average HH Income | \$56,277 | \$59,657 | \$64,418 |