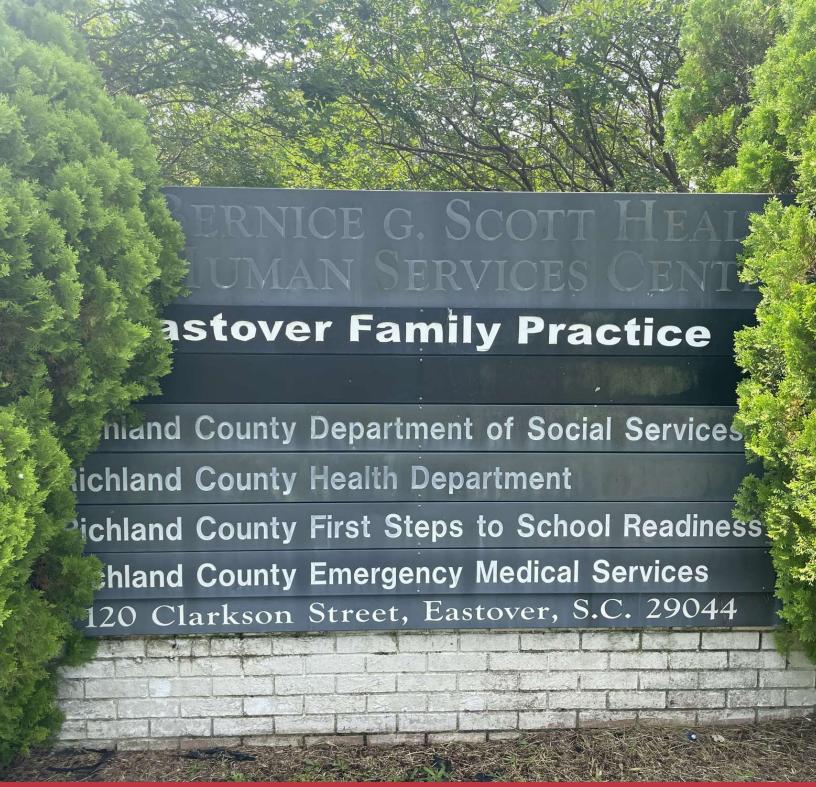

### 120 CLARKSON STREET

### **Property Description**

±13,133 SF Office Building

Features Optometrist Office, Multiple Examination

Rooms and Offices

**Ample Parking** 

Zoning: GC