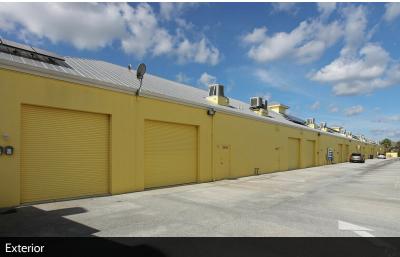

----------|
| Suite 102D: 225 SF; Lease Rate: \$800/Month |              |
| Available SF:                               | 177 - 225 SF |
| Building Size:                              | 23,129 SF    |
|                                             |              |

| DEMOGRAPHICS      | 0.3 MILES | 0.5 MILES | 1 MILE   |
|-------------------|-----------|-----------|----------|
| Total Households  | 273       | 1,036     | 3,199    |
| Total Population  | 661       | 2,368     | 7,247    |
| Average HH Income | \$55,925  | \$64,877  | \$70,103 |



# JOHN W. CHAPMAN, BROKER

772.631.9168 John@ChapmanCommercialRealEstate.com Chapman Commercial Real Estate, Inc. | 100 Southwest Albany Avenue Suite 310, Stuart, FL 34994 | 772.631.9168

**STUART, FL 34997** 

# **EXECUTIVE SUITES FOR LEASE**









# Exterior





### JOHN W. CHAPMAN, BROKER 772.631.9168

John@ChapmanCommercialRealEstate.com Chapman Commercial Real Estate, Inc. | 100 Southwest Albany Avenue Suite 310, Stuart, FL 34994 | 772.631.9168

STUART, FL 34997

# **EXECUTIVE SUITES FOR LEASE**





**Reception Area** 









# JOHN W. CHAPMAN, BROKER 772.631.9168 John@ChapmanCommercialRealEstate.com Chapman Commercial Real Estate, Inc. | 100 Southwest Albany Avenue Suite 310, Stuart, FL 34994 | 772.631.9168

STUART, FL 34997

# **EXECUTIVE SUITES FOR LEASE**



**STUART, FL 34997** 

## **EXECUTIVE SUITES FOR LEASE**



| POPULATION           | 0.3 MILES | 0.5 MILES | 1 MILE |
|----------------------|-----------|-----------|--------|
| Total Population     | 661       | 2,368     | 7,247  |
| Average Age          | 42