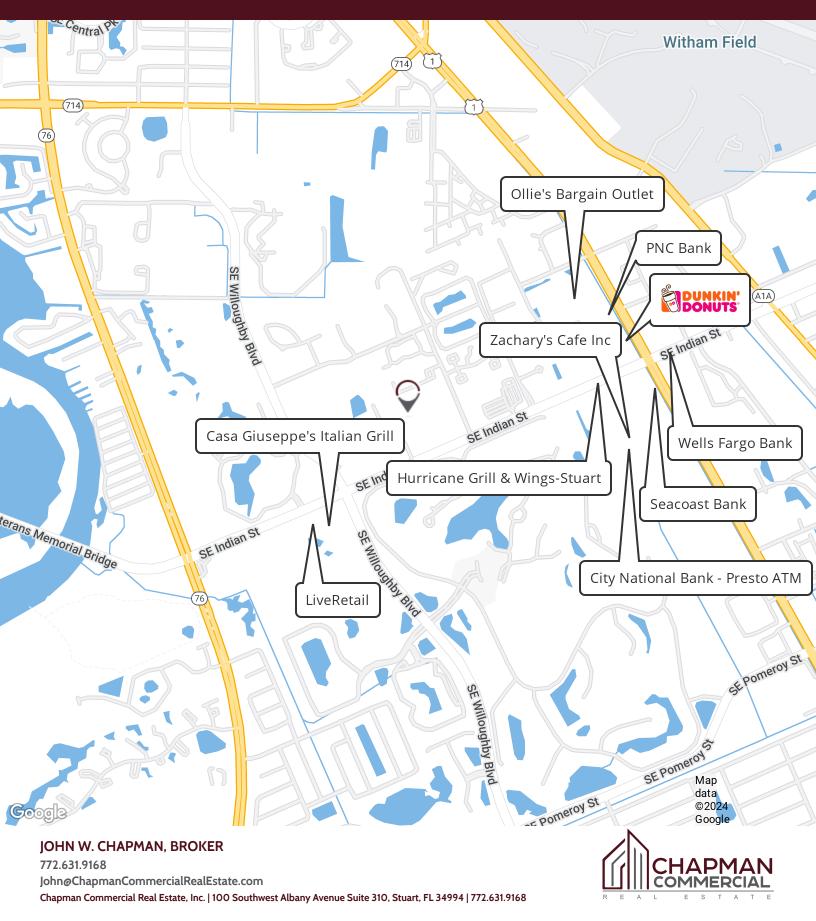

| DEMOGRAPHICS      | 0.3 MILES | 0.5 MILES | 1 MILE   |
|-------------------|-----------|-----------|----------|
| Total Households  | 273       | 1,036     | 3,199    |
| Total Population  | 661       | 2,368     | 7,247    |
| Average HH Income | \$55,925  | \$64,877  | \$70,103 |

## **EXECUTIVE SUITES FOR LEASE**

| POPULATION           | 0.3 MILES | 0.5 MILES | 1 MILE |
|----------------------|-----------|-----------|--------|
| Total Population     | 661       | 2,368     | 7,247  |
| Average Age          | 42        | 46        | 47     |
| Average Age (Male)   | 39        | 43        | 45     |
| Average Age (Female) | 44        | 48        | 50     |

| HOUSEHOLDS & INCOME | 0.3 MILES | 0.5 MILES | 1 MILE    |
|---------------------|-----------|-----------|-----------|
| Total Households    | 273       | 1,036     | 3,199     |
| # of Persons per HH | 2.4       | 2.3       | 2.3       |
| Average HH Income   | \$55,925  | \$64,877  | \$70,103  |
| Average House Value | \$223,161 | \$272,634 | \$300,362 |

Demographics data derived from AlphaMap