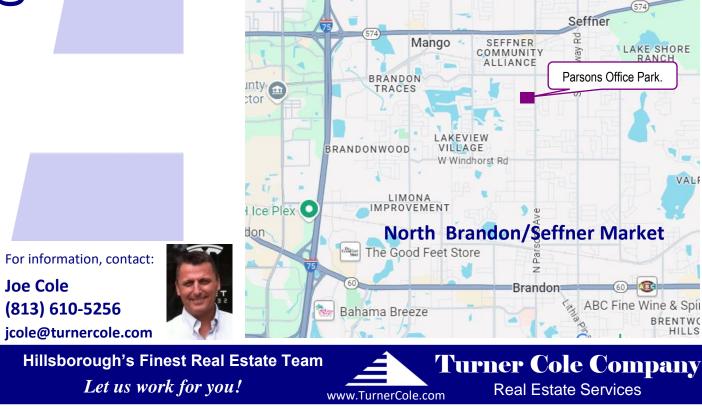

## **PROPERTY FEATURES include:**

- 18 Single or Two Tenant Buildings
- 12 Buildings available (6 blank locations sold)
- Medical Office Upgrades Available
- Bank Financing Offered
- Park Management and Maintenance
- ZONING: BPO/ Business Professional Office
- 55,000sf total buildable site allows for 28,000sf Medical Use
- Fronts Parsons Avenue in the North Brandon/Seffner Market