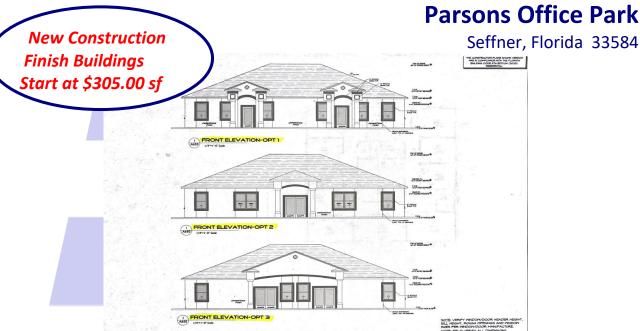

Parsons Office Park Building Elevations

## 3,000 sf to 3250 sf Office and Medical Buildings