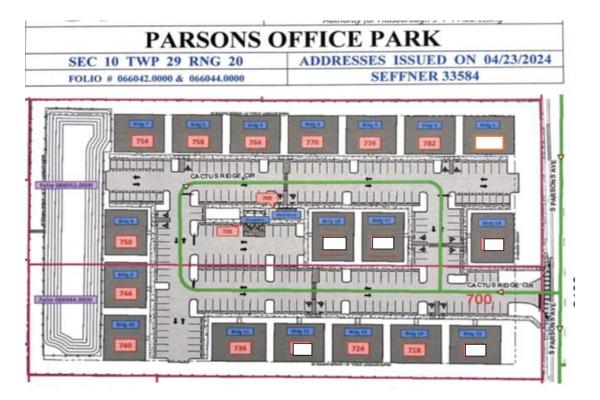

## **PROPERTY FEATURES include:**

- 18 Single or Two Tenant Buildings
- 12 Buildings available (6 blank locations sold)
- Medical Office Upgrades Available
- Bank Financing Offered
- Park Management and Maintenance
- ZONING: BPO/ Business Professional Office
- 55,000sf total buildable site allows for 28,000sf Medical Use
- Fronts Parsons Avenue in the North Brandon/Seffner Market

## 786 Cactus Ridge Circle Seffer, Fl 33584

Single Tenant Plan

Two Tenant Plan A

Two Tenant Plan B

NO WARRANTY OR REPRESENTATION, EXPRESSED OR IMPLIED, IS MADE AS TO THE ACCURACY OF THE INFORMATION CONTAINED HEREIN, AND SAME IS SUBMITTED SUBJECT TO ERRORS, OMISSIONS, CHANGE OF PRICE, RENTAL OR OTHER CONDITIONS, WITHDRAWAL WITHOUT NOTICE, AND TO ANY SPECIFIC LISTING CONDITIONS, IMPOSED BY OUR PRINCIPALS.