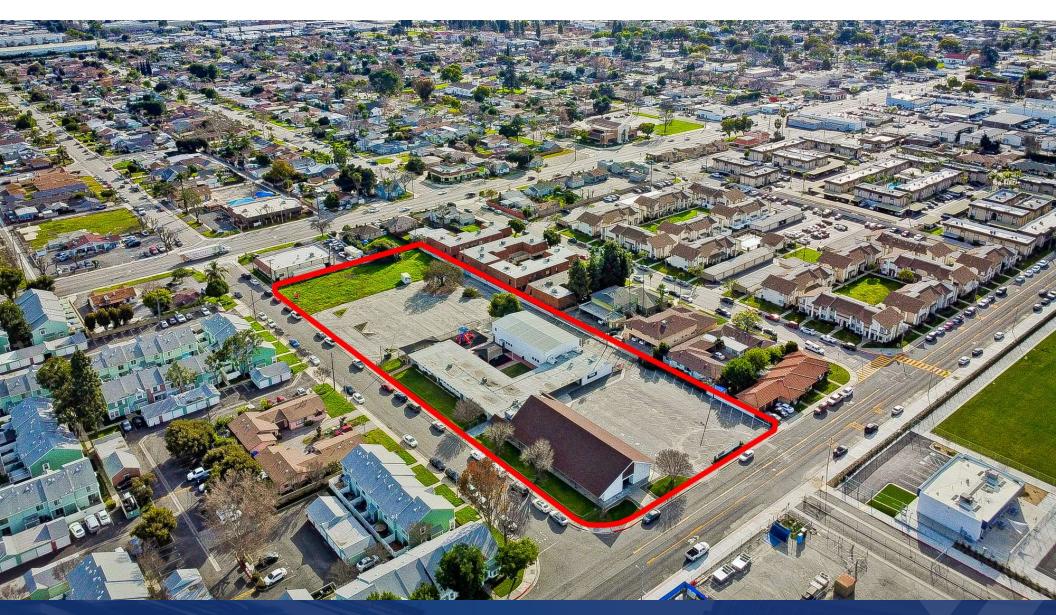

### FOR SALE | Executive Summary

5559 Park Place, Chino, CA 91710

### **Property Summary**

Situated amidst the picturesque landscape of Chino, California, this esteemed religious facility finds its home in a vibrant community characterized by tree-lined streets and a welcoming atmosphere. Located within close proximity to local amenities such as parks, schools, and shopping centers, it offers convenience and accessibility to congregants and visitors alike. Surrounded by a diverse array of residential neighborhoods, this property serves as a central gathering place for spiritual growth and community engagement. With its tranquil surroundings and convenient location, 5559 Park Place embodies the essence of peaceful sanctuary within the bustling city of Chino. Discover the boundless potential of this cherished property as a cornerstone of faith and fellowship in the heart of the community. Contact us today to arrange a viewing and experience the timeless allure of 5559 Park Place.