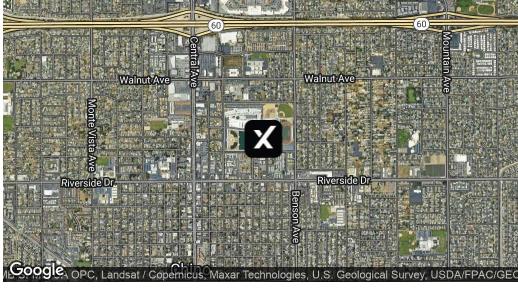

eXp Commercial | 2603 Camino Ramon | San Ramon, CA 94583 |

### FOR SALE | Executive Summary

5559 Park Place, Chino, CA 91710





#### **Offering Summary**

| Sale Price:    | 4,500,000  |
|----------------|------------|
| Building Size: | 17,647 SF  |
| Lot Size:      | 102,584 SF |
| Year Built:    | 1975       |

### **Property Summary**

Situated amidst the picturesque landscape of Chino, California, this esteemed religious facility finds its home in a vibrant community characterized by tree-lined streets and a welcoming atmosphere. Located within close proximity to local amenities such as parks, schools, and shopping centers, it offers convenience and accessibility to congregants and visitors alike. Surrounded by a diverse array of residential neighborhoods, this property serves as a central gathering place for spiritual growth and community engagement. With its tranquil surroundings and convenient location, 5