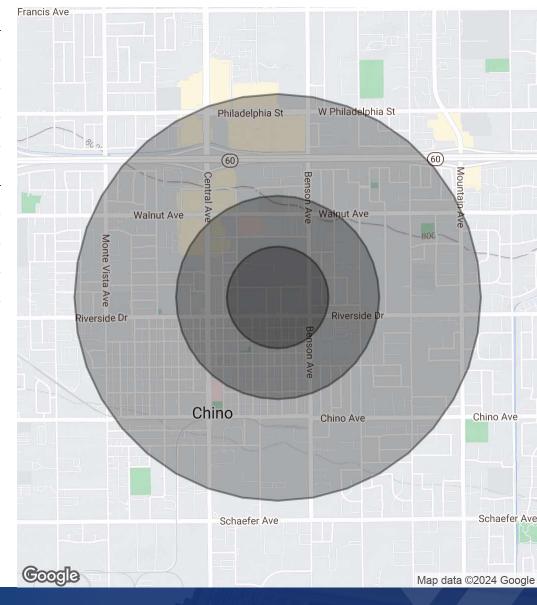

## FOR SALE | Demographics Map & Report

5559 Park Place, Chino, CA 91710

| Population           | 0.25 Miles | 0.5 Miles | 1 Mile |
|----------------------|------------|-----------|--------|
| Total Population     | 1,758      | 6,994     | 20,769 |
| Average Age          | 32.5       | 32.3      | 34.3   |
| Average Age (Male)   | 35.2       | 33.3      | 33.3   |
| Average Age (Female) | 32.6       | 33.3      | 36.0   |
| Households & Income  | 0.25 Miles | 0.5 Miles | 1 Mile |

| Households & Income | 0.25 Miles | 0.5 Miles | 1 Mile    |
|---------------------|------------|-----------|-----------|
| Total Households    | 509        | 1,990     | 6,214     |
| # of Persons per HH | 3.5        | 3.5       | 3.3       |
| Average HH Income   | \$78,039   | \$79,479  | \$81,839  |
| Average House Value | \$316,538  | \$352,388 | \$413,483 |