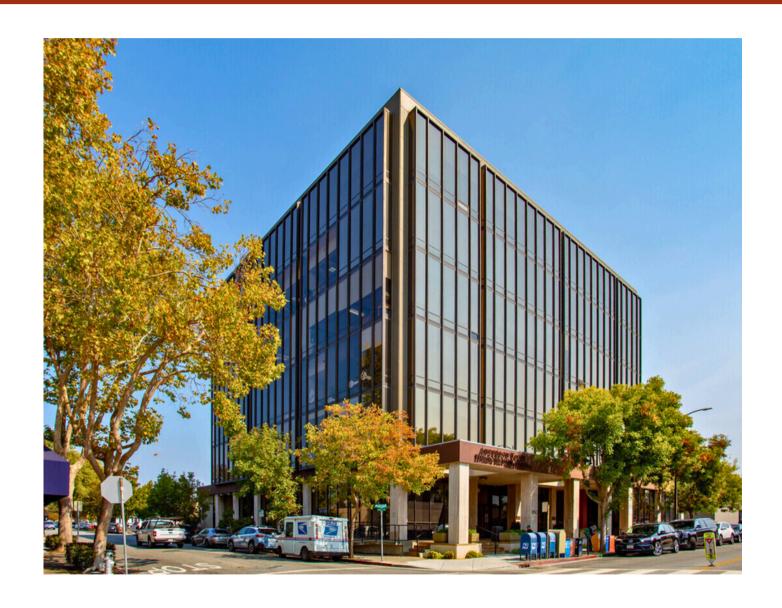

### PROPERTY DETAILS

330 Primrose Rd, Suite 600, Burlingame, CA. 94010

\$42.00/SF/YR

#### PROPERTY DESCRIPTION

This 2,361 sq ft office space, available for sublease in the highly sought-after Primrose Plaza in downtown Burlingame, offers a prime location with unbeatable convenience. Situated on the 6th floor, this office features a spacious conference room with floor-to-ceiling windows, allowing for an abundance of natural light and creating a bright, inviting environment perfect for meetings and collaboration.