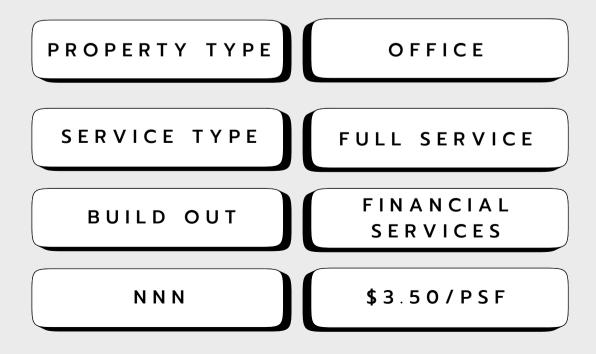

### PROPERTY DETAILS

330 Primrose Rd, Suite 600, Burlingame, CA. 94010

\$42.00/SF/YR

#### 330 PRIMROSE RD, SUITE 600 BURLINGAME, CA. 94010

2,367 SQFT

\$19.00/SF/YR + NNN

Prime Location

Modern Kitchen

6th Floor | Office