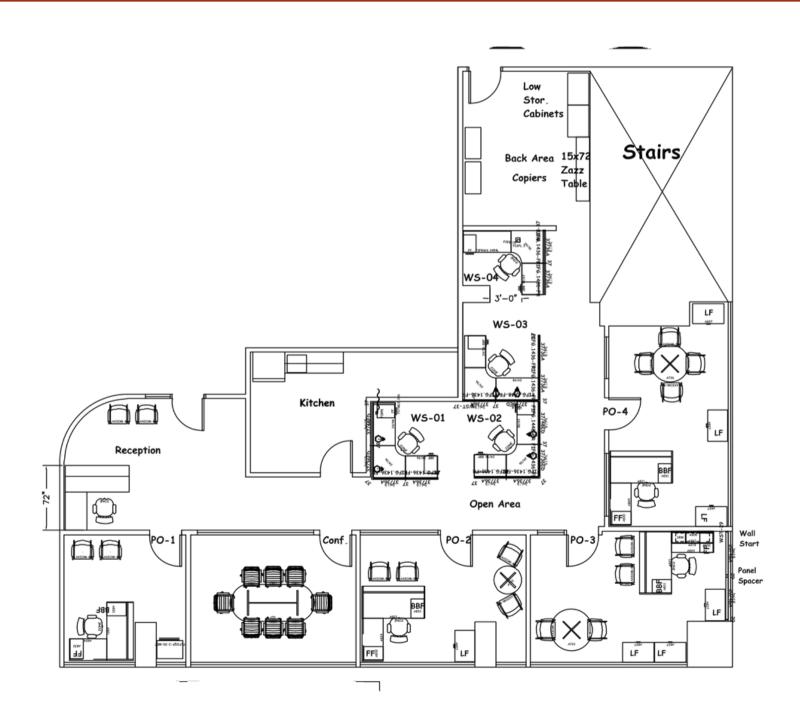

room with floor-to-ceiling windows, allowing for an abundance of natural light and creating a bright, inviting environment perfect for meetings and collaboration.

The space also includes private offices and workstations, providing a flexible layout to suit various business needs. With a Walk Score of 98, this location is a walker's paradise, offering easy access to local dining, shops, and amenities, making it ideal for both employees and clients. If you're looking for a well-appointed, light-filled office in one of Burlingame's best locations, this sublease opportunity is not to be missed.





## OFFICE FOR LEASE



#### 330 PRIMROSE RD, SUITE 600 BURLINGAME, CA. 94010









2,367 SQFT



\$19.00/SF/YR + NNN



Prime Location



Modern Kitchen



6th Floor | Office



# FLOOR PLAN