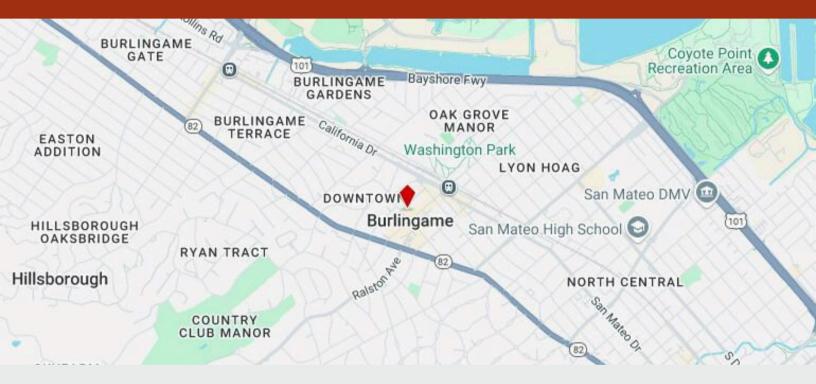

### PROPERTY DETAILS

330 Primrose Rd, Suite 600, Burlingame, CA. 94010

\$42.00/SF/YR

#### PROPERTY DESCRIPTION

This 2,361 sq ft office space, available for sublease in the highly sought-after Primrose Plaza in downtown Burlingame, offers a prime location with unbeatable convenience. Situated on the 6th floor, this office features a spacious conference room with floor-to-ceiling windows, allowing for an abundance of natural light and creating a bright, inviting environment perfect for meetings and collaboration.