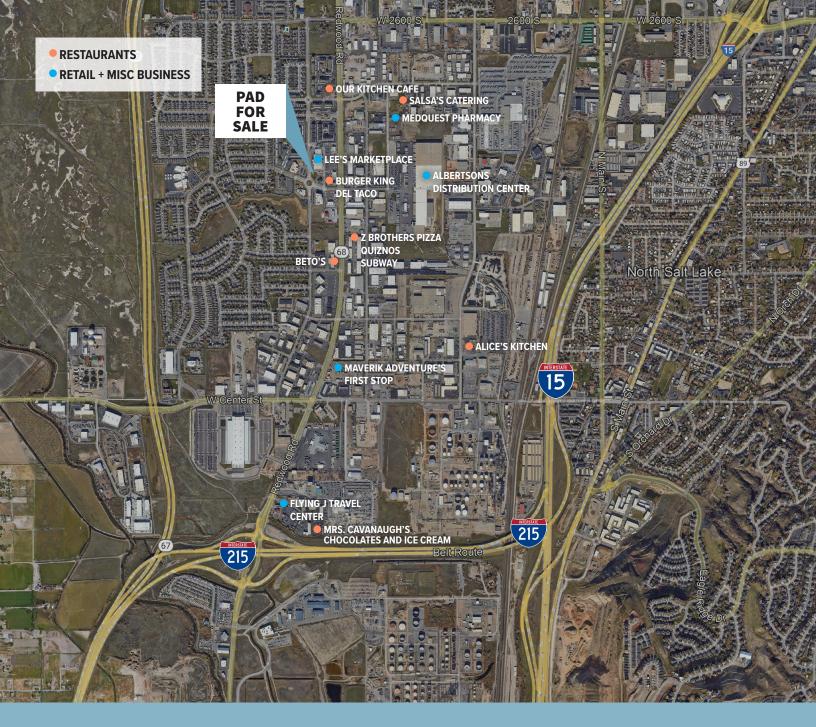

## Foxboro Marketplace ±0.43 Acre Pad For Sale, Lease or Build-to-Suit

691 N. Redwood Road | North Salt Lake, UT 84054

**Bronson Rawlins** +1 801.456.9513 bronson.rawlins@jll.com **Brandon Rawlins** +1 801.456.9521 brandon.rawlins@jll.com

# **Opportunity Highlights**

±0.43 Acre Pad

Call for Pricing

CG Zoning

Directly next to a high performing Lee's Market

Close proximity to Legacy Highway and I-15