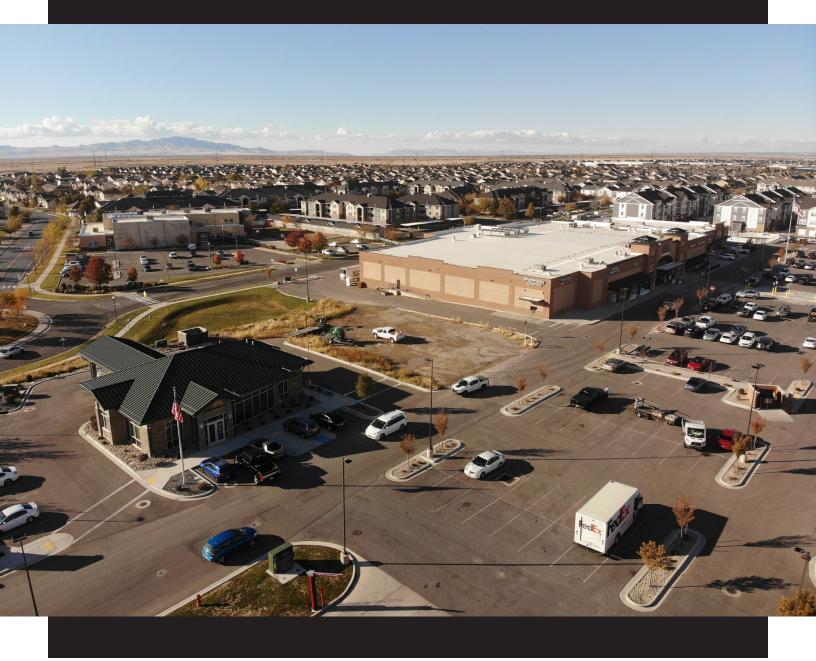

## Foxboro Marketplace ±0.43 Acre Pad For Sale, Lease or Build-to-Suit

691 N. Redwood Road | North Salt Lake, UT 84054

**Bronson Rawlins** +1 801.456.9513 bronson.rawlins@jll.com **Brandon Rawlins** +1 801.456.9521 brandon.rawlins@jll.com

# **Opportunity Highlights**

±0.43 Acre Pad

Call for Pricing

CG Zoning

Directly next to a high performing Lee's Market

Close proximity to Legacy Highway and I-15