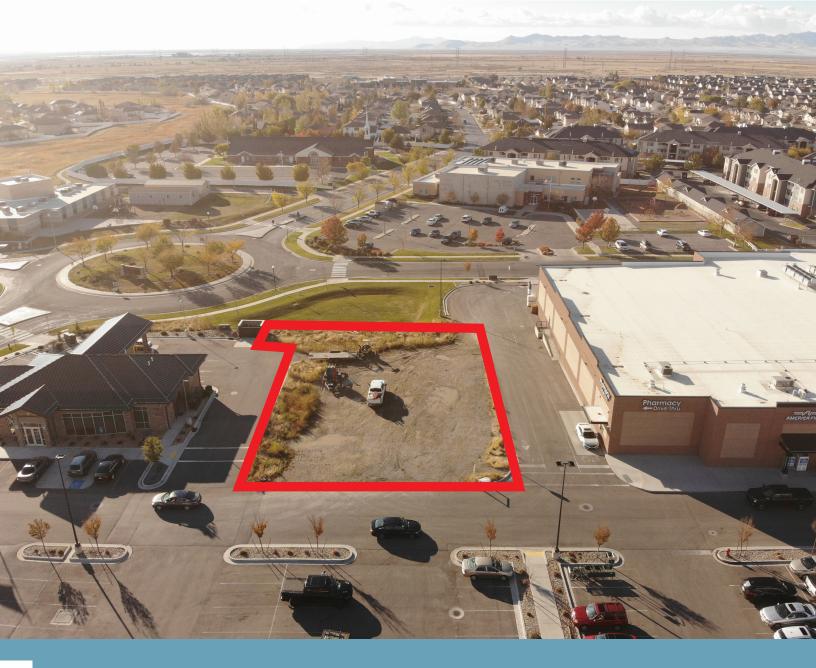

## Foxboro Marketplace ±0.43 Acre Pad For Sale, Lease or Build-to-Suit

691 N. Redwood Road | North Salt Lake, UT 84054

**Bronson Rawlins** +1 801.456.9513 bronson.rawlins@jll.com **Brandon Rawlins** +1 801.456.9521 brandon.rawlins@jll.com

# **Opportunity Highlights**

±0.43 Acre Pad

Call for Pricing

CG Zoning

Directly next to a high performing Lee's Market

Close proximity to Legacy Highway and I-15