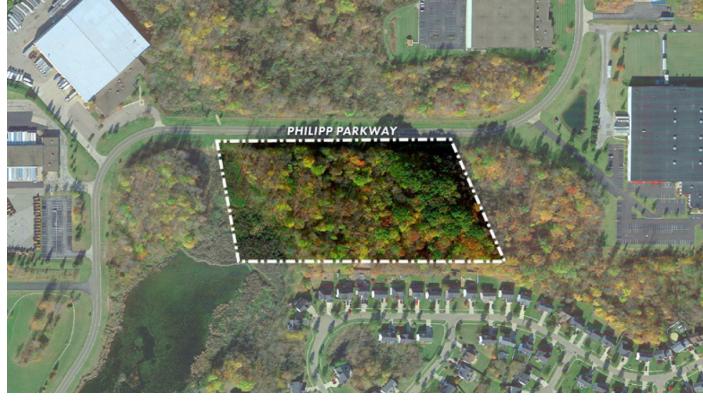

## PROPERTY HIGHLIGHTS

- <u>+</u> 9.44 Acres
- Zoning: I-1 Industrial
- Adjacent parcels available
- Utilities available to the site
- Close proximity to I-80 and I-480 with easy highway access