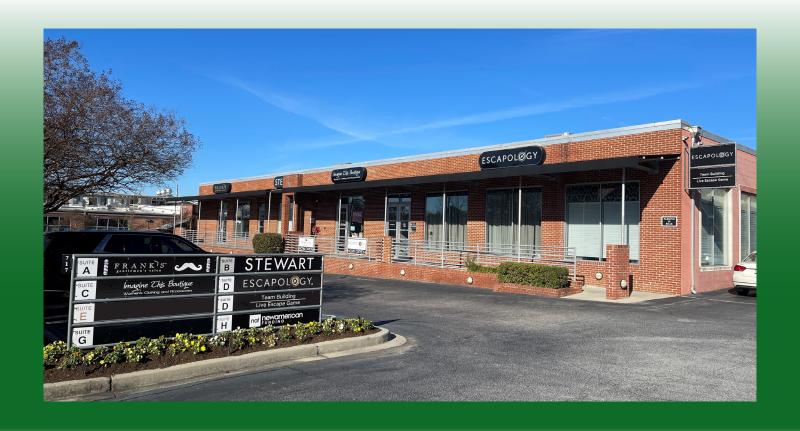

## FOR LEASE 717 Lady Street, Suite A

Columbia, South Carolina

## **Property Features**

- Excellent retail store front on Lady Street in the historical Vista District of downtown Columbia.
- The building is surrounded by numerous restaurants, retail stores, entertainment venues, and offices. Mere blocks away lies the Central Business District, State Capitol, and USC Campus. In addition to all the amenities within walking distance, close proximity to I-126, I-26, Elmwood, and Huger give this location easy accessibility from all the main areas of Columbia.
- ±2.037 SF Available
- Ample on-site parking
- Lease Rate: \$21.00 NNN