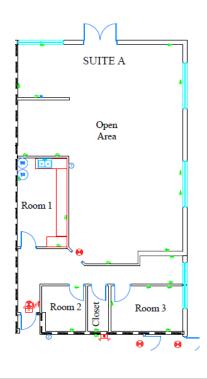

## **Property Features**

- Excellent retail store front on Lady Street in the historical Vista District of downtown Columbia.
- The building is surrounded by numerous restaurants, retail stores, entertainment venues, and offices. Mere blocks away lies the Central Business District, State Capitol, and USC Campus. In addition to all the amenities within walking distance, close proximity to I-126, I-26, Elmwood, and Huger give this location easy accessibility from all the main areas of Columbia.
- ±2.037 SF Available
- Ample on-site parking
- Lease Rate: \$21.00 NNN