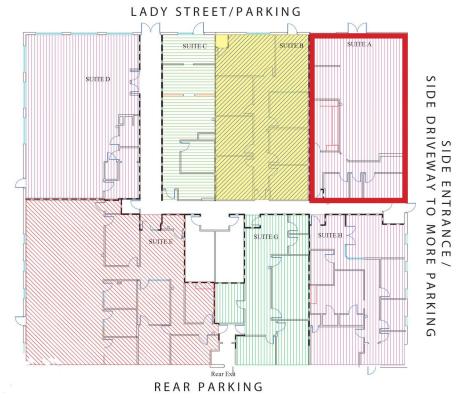

## **Property Features**

- Excellent retail store front on Lady Street in the historical Vista District of downtown Columbia.
- The building is surrounded by numerous restaurants, retail stores, entertainment venues, and offices. Mere blocks away lies the Central Business District, State Capitol, and USC Campus. In addition to all the amenities within walking distance, close proximity to I-126, I-26, Elmwood, and Huger give this location easy accessibility from all the main areas of Columbia.
- ±2.037 SF Available
- Ample on-site parking
- Lease Rate: \$21.00 NNN