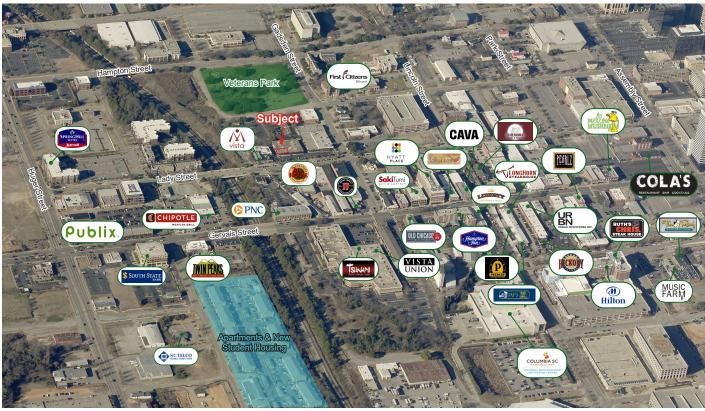

## **Property Features**

- Excellent retail store front on Lady Street in the historical Vista District of downtown Columbia.
- The building is surrounded by numerous restaurants, retail stores, entertainment venues, and offices. Mere blocks away lies the Central Business District, State Capitol, and USC Campus. In addition to all the amenities within walking distance, close proximity to I-126, I-26, Elmwood, and Huger give this location easy accessibility from all the main areas of Columbia.
- ±2.037 SF Available
- Ample on-site parking
- Lease Rate: \$21.00 NNN