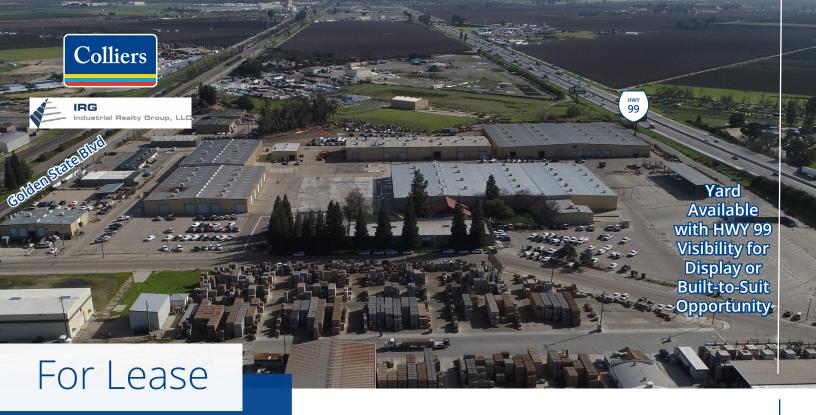

• Yard Along Highway 99
Yard Size: Up to ±2 acres
Available for yard space or
build to suit

## Industrial Yard for Lease Selma Business Park | Selma, CA

Located in Central California, a few minutes south of Fresno

#### **Property Features**

Location: 1775 Park Street, Selma, CA

Power/Gas: PG&E

Sewer/Water: Selma-Kingsburg-Fowler County Sanitation District

Zoning; M-2 (Heavy Industrial, City of Selma)

Significant yard space available. Highway 99 frontage available for display or build to suit. Owner creative, capable of moving quickly to put deals together.

### Paved Yard Along Highway 99

Site Summary

Land Area: Up to ±2 acres, fully asphalted

Comments: Available as display, laydown, or

parking yard. Owner will also consider build to suit on this site.

Contact broker for details.