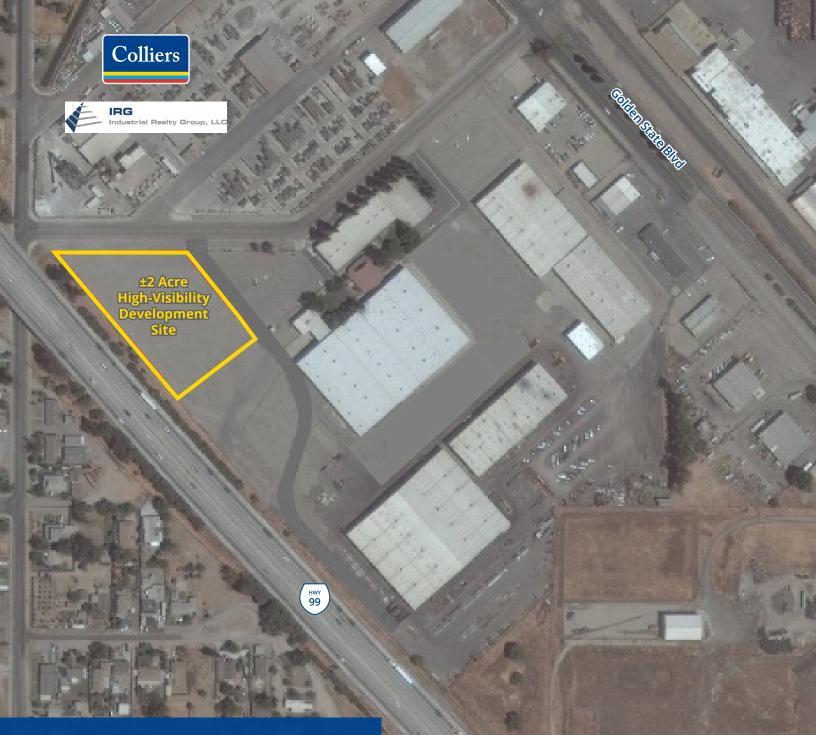

• Yard Along Highway 99
Yard Size: Up to ±2 acres
Available for yard space or
build to suit

#### **Property Features**

Location: 1775 Park Street, Selma, CA

Power/Gas: PG&E

Sewer/Water: Selma-Kingsburg-Fowler County Sanitation District

Zoning; M-2 (Heavy Industrial, City of Selma)

Significant yard space available. Highway 99 frontage available for display or build to suit. Owner creative, capable of moving quickly to put deals together.

### Paved Yard Along Highway 99

Site Summary

Land Area: Up to ±2 acres, fully asphalted

Comments: Available as display, laydown, or

parking yard. Owner will also consider build to suit on this site.

Contact broker for details.