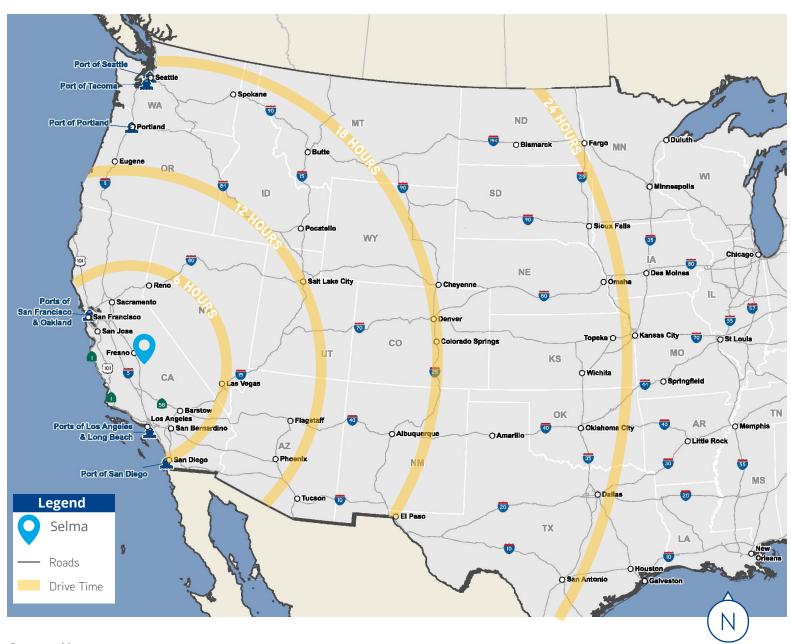

#### **Distribution Map**

## Transportation & Logistics

Cities: Stockton 141 miles 165 miles San Jose 192 miles Oakland SEATTLE San Francisco 201 miles Sacramento 185 miles 314 miles PORTLAND Reno 203 miles Los Angeles 380 miles Las Vegas **Portland** 764 miles Phoenix 574 miles Seattle 937 miles RENO Port of Stockton 145 miles **Ports SACRAMENTO** Port of West Sacramento 187 miles OAKLAND Port of Oakland 190 miles SAN FRANCISCO Port of San Francisco 200 miles SAN JOSE 227 miles Port of LA & Long Beach SELMA LAS VEGAS Port of Seattle 939 miles LOS ANGELES 23 miles **Airports:** Fresno International Oakland International 184 miles **PHOENIX** 168 miles San Jose International 203 miles San Francisco International 196 miles Sacramento