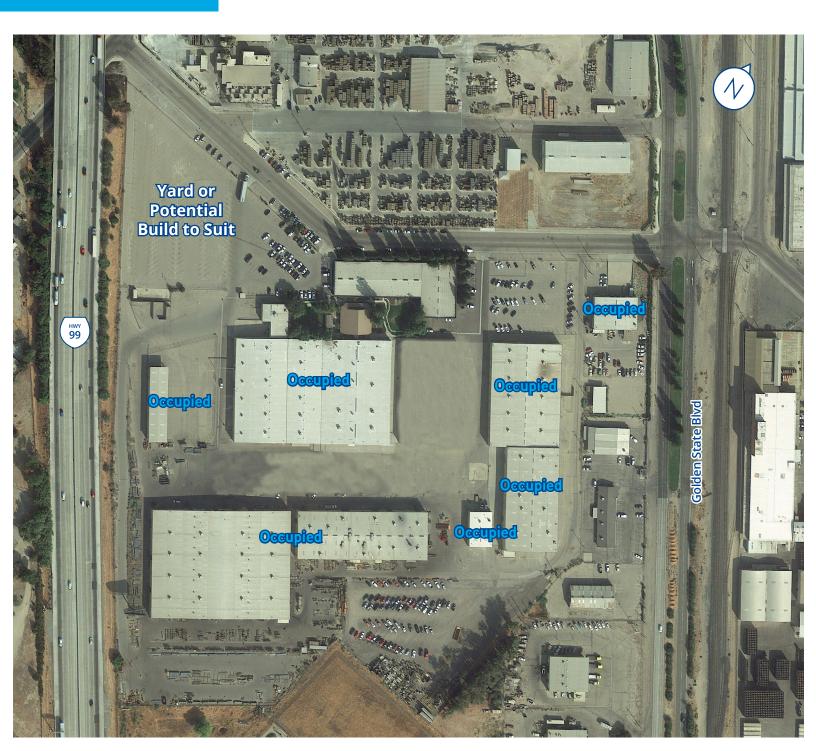

### Site Plan

**Contact Us:** 

Buk Wagner, SIOR 559 256 2451 buk.wagner@colliers.com DRE #01296746

#### **Property Features**

Location: 1775 Park Street, Selma, CA

Power/Gas: PG&E

Sewer/Water: Selma-Kingsburg-Fowler County Sanitation District

Zoning; M-2 (Heavy Industrial, City of Selma)

Significant yard space available. Highway 99 frontage available for display or build to suit. Owner creative, capable of moving quickly to put deals together.

### Paved Yard Along Highway 99

Site Summary

Land Area: Up to ±2 acres, fully asphalted

Comments: Available as display, laydown, or

parking yard. Owner will also consider build to suit on this site.

Contact broker for details.