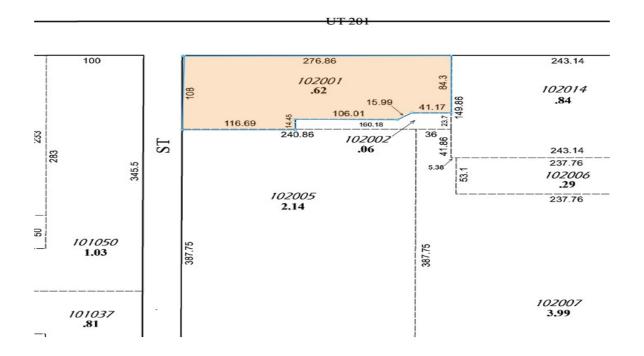

iption:     | М                        |
| APN / Parcel ID:        | 15-21-102-001-0000       |
| Walk Score ®:           | 32 (Car-Dependent)       |

## 3115 W 2100 S

\$2,500,000

Prime opportunity to own or lease an office building in an amazing central location! Nestled in a thriving industrial area, this office building offers unparalleled convenience and functionality. Boasting a strategic location right off two major freeways, Highway 201 and I-215, accessibility is second to none. Seller Financing is available for buyers/tenants with strong credit....

- Easy access to Highway 201 and I-215.
- Lots of natural light.
- Excellent location with character.







3115 W 2100 S, West Valley City, UT 84119

## **Property Photos**





## **Property Photos**





## **Property Photos**



Plat Map