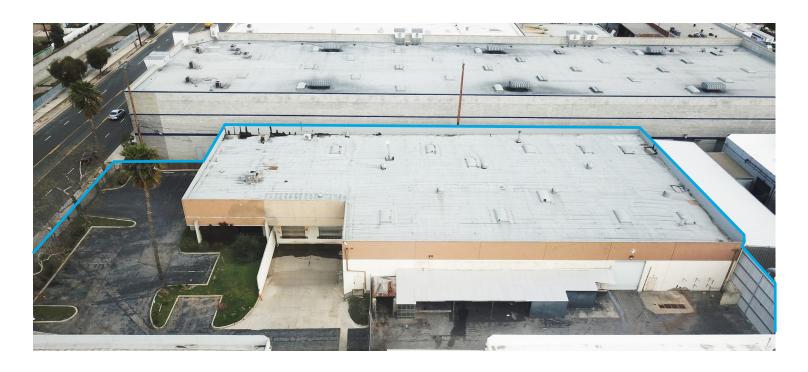

# **Building Highlights**

- Freestanding, Concrete Tilt-Up Building
- Superb Location in Master-Planned Business Park
- ±19,750 SF Available
- 18 'Clearance
- · 2 Dock High Positions
- 1 Ground Level Door
- · 400 Amps of Power
- · Small Fenced Yard
- Excellent 105 and 110 Freeway Access

# For Lease

Fenced Yard