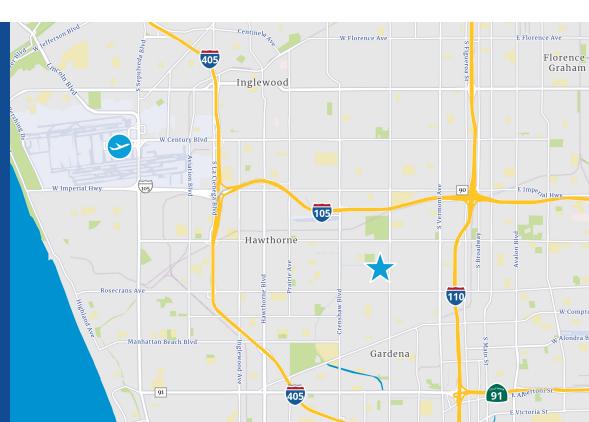

*Jay McGhee**

License No. 02208944 +1 310 321 1917 jay.mcghee@colliers.com

2141 Rosecrans Ave Suite 1120 El Segundo, CA 90245 P: +1 310 787 1000 colliers.com

# 1928 W 135th Street Gardena, CA

# **Building Highlights**

- Freestanding, Concrete Tilt-Up Building
- Superb Location in Master-Planned Business Park
- ±19,750 SF Available
- 18 'Clearance
- · 2 Dock High Positions
- 1 Ground Level Door
- · 400 Amps of Power
- · Small Fenced Yard
- Excellent 105 and 110 Freeway Access

# For Lease







Fenced Yard







#### **Contact us:**

# **Chris Sheehan, SIOR**

License No. 01202469 +1 310 321 1831 chris.sheehan@colliers.com

## **Mike Foley**

License No. 00771079 +1 310 321 1813 mike.foley@colliers.com

## **Jay McGhee**

License No. 02208944 +1 310 321 1917 jay.mcghee@colliers.com