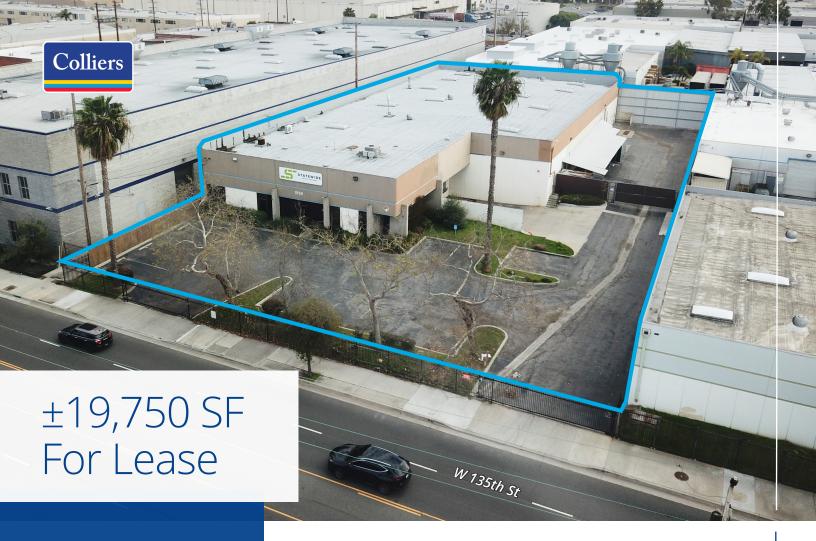

# 1928 W 135th Street Gardena, CA

# **Building Highlights**

- Freestanding, Concrete Tilt-Up Building
- Superb Location in Master-Planned Business Park
- ±19,750 SF Available
- 18 'Clearance
- · 2 Dock High Positions
- 1 Ground Level Door
- · 400 Amps of Power
- · Small Fenced Yard
- Excellent 105 and 110 Freeway Access

# For Lease

Fenced Yard