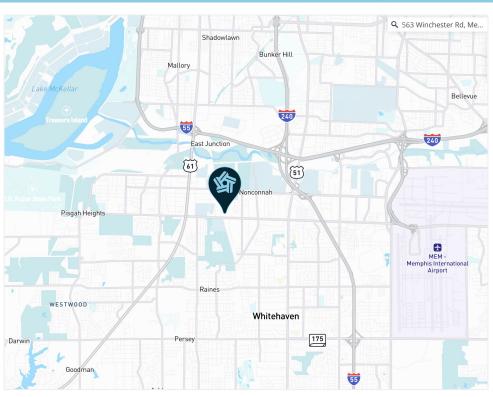

## Memphis, Tennessee Fleet Yard

563 Winchester Rd, Memphis, TN

Located off I-40 and Winchester Road in the heart of Memphis, our 5-acre, 150-space outpost provides convenient access to major distribution centers, warehouses, and logistics hubs throughout the greater Memphis area, a critical crossroads for the US supply chain.