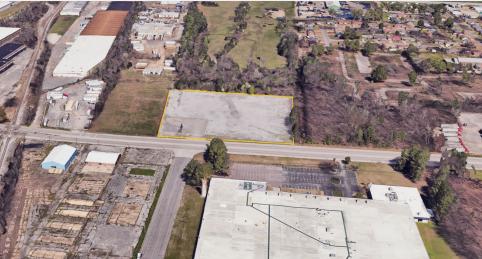

## Memphis, Tennessee Fleet Yard

563 Winchester Rd, Memphis, TN

Located off I-40 and Winchester Road in the heart of Memphis, our 5-acre, 150-space outpost provides convenient access to major distribution centers, warehouses, and logistics hubs throughout the greater Memphis area, a critical crossroads for the US supply chain.

## **Yard Features and Amenities**

Gravel surface

**LED** lighting

Security cameras

**I** Wide aisles

Automated gates

Portable restrooms

Onsite staff