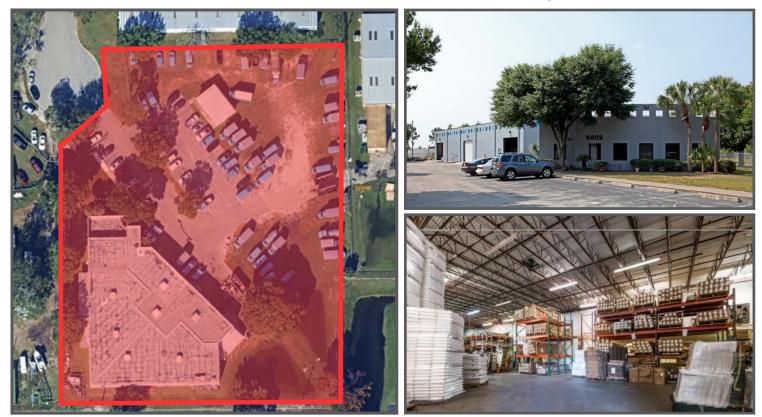

## **FOR LEASE** 19,530 SF Warehouse w/Outdoor Storage WINTER PARK MARKET

## **Property Details:**

- 19,530 SF Grade Level Warehouse with 6,727 SF of Newly Built-out office
- 864 SF Separate Office
- 2.79 Acres Secured, Gated, and Stabilized
- (3) 14'W x 12'H Grade Level Doors
- Clear Height 18'
- Orange County Zoning IND-1/IND-5
- Property offer immediate access to Semoran Blvd, University Blvd, and SR 50 (Colonial Dr.). Within 3 miles of SR 417 and SR 408.