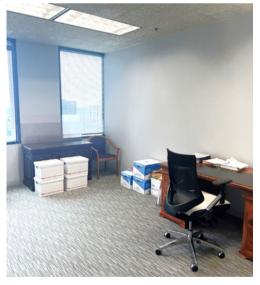

## Individual Offices in Century City for Sublease

| AVAILABLE | Ofc #1 - 14 x 18<br>Ofc #2 - 12 x 15<br>Ofc #3 - 10 x 15 |
|-----------|----------------------------------------------------------|
| RATE      | Ofc #1 - \$1,800<br>Ofc #2 - \$1,400<br>Ofc #3 - \$1,000 |
| TERM      | Negotiable                                               |

## **FEATURES**

- Two (2) Window Offices
- One (1) Interior Office
- Furniture Available
- Shared Reception & Kitchen
- Executive Corner Office can also be made available
- FedEx, Dry Cleaner, & Starbucks in building
- Walking distance to Westfield Century City mall