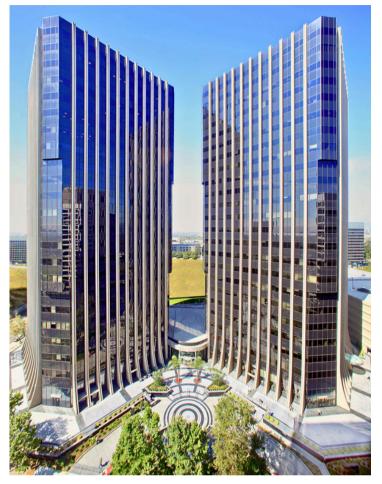

## Individual Offices in Century City for Sublease

| AVAILABLE | Ofc #1 - 14 x 18<br>Ofc #2 - 12 x 15<br>Ofc #3 - 10 x 15 |
|-----------|----------------------------------------------------------|
| RATE      | Ofc #1 - \$1,800<br>Ofc #2 - \$1,400<br>Ofc #3 - \$1,000 |
| TERM      | Negotiable                                               |

## **FEATURES**

- Two (2) Window Offices
- One (1) Interior Office
- Furniture Available
- Shared Reception & Kitchen
- Executive Corner Office can also be made available
- FedEx, Dry Cleaner, & Starbucks in building
- Walking distance to Westfield Century City mall