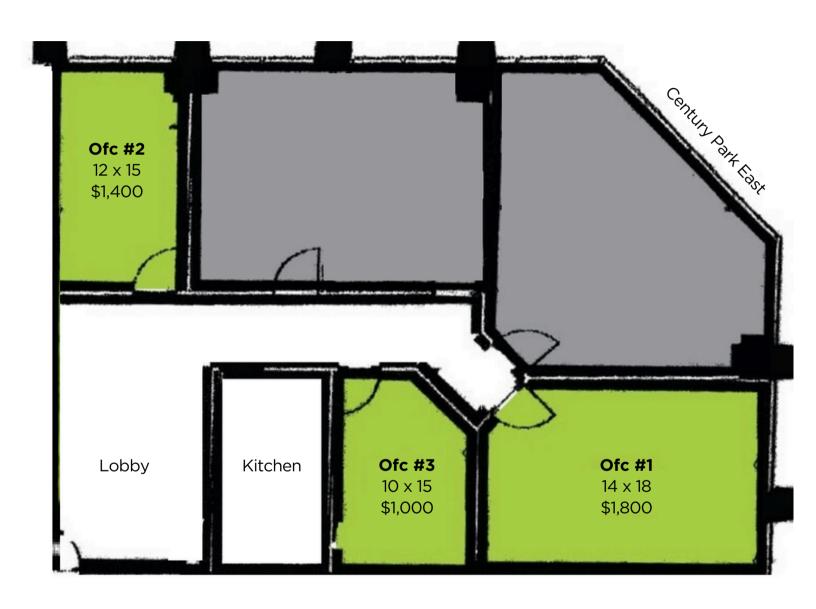

## Individual Offices in Century City for Sublease

| AVAILABLE | Ofc #1 - 14 x 18<br>Ofc #2 - 12 x 15<br>Ofc #3 - 10 x 15 |
|-----------|----------------------------------------------------------|
| RATE      | Ofc #1 - \$1,800<br>Ofc #2 - \$1,400<br>Ofc #3 - \$1,000 |
| TERM      | Negotiable                                               |

## **FEATURES**

- Two (2) Window Offices
- One (1) Interior Office
- Furniture Available
- Shared Reception & Kitchen
- Executive Corner Office can also be made available
- FedEx, Dry Cleaner, & Starbucks in building
- Walking distance to Westfield Century City mall