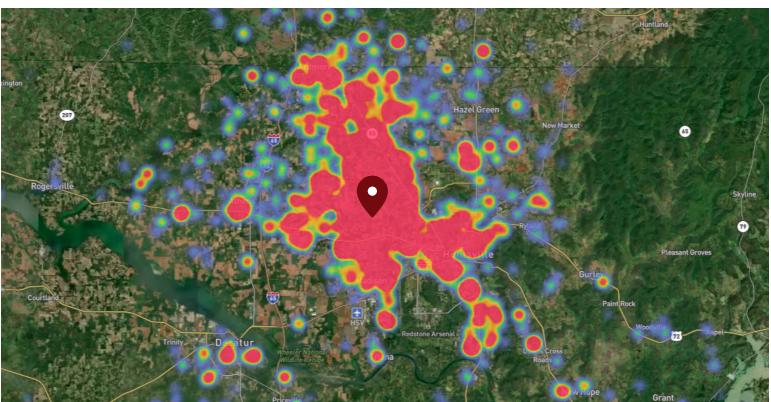

### SITE VISIT DENSITY

EST. # OF VISITS ANNUALLY

497,976

Sunday

Saturday

Monday

**TOP 3 DAYS** 

**# OF VISITS** 

88,202

77,233

70.817

Red, orange, and yellow colors represent the location of 60% of site visitors

Data provided by Placer Labs Inc. (www.placer.ai)