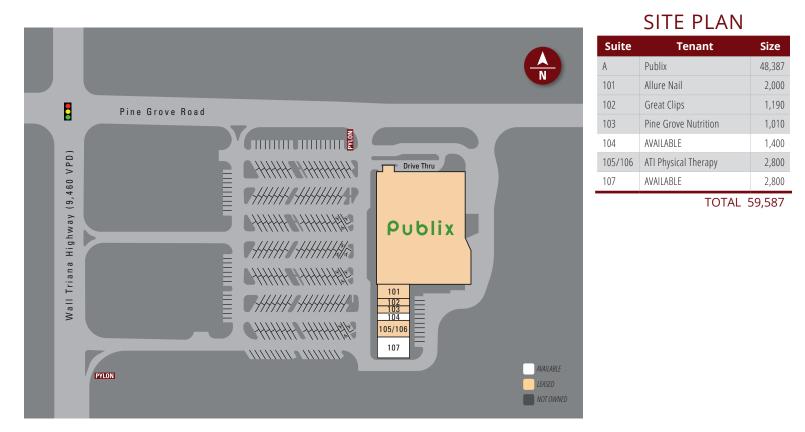

# Publix #1642 - Shops at Pine Grove

7129 Wall Triana Highway Madison, AL 35757 Lat 34.793, Long -86.746