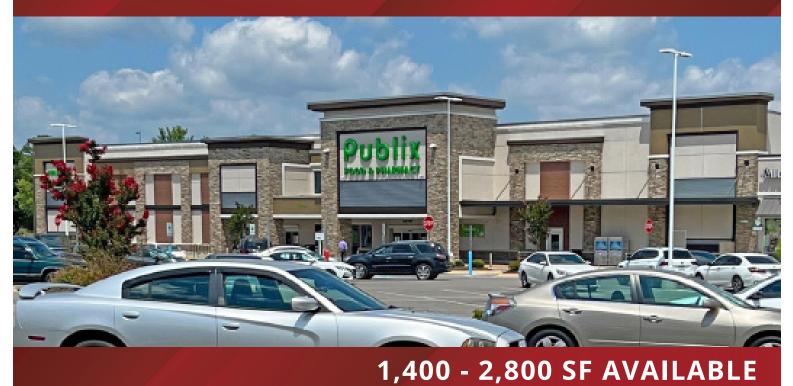

# Publix #1642 - Shops at Pine Grove

7129 Wall Triana Highway Madison, AL 35757 Lat 34.793, Long -86.746

### **PROPERTY HIGHLIGHTS**

- Newly Constructed 59,587 SF Neighborhood Center Anchored by Publix Super Market
- Located in Northwest Huntsville in the Affluent City of Madison, the Fastest Growing City in Alabama
- Madison was Recently Ranked as the Best Place to Raise a Family in Alabama with its Schools Ranked #1 in Alabama for College Preparedness
- More Homes Coming to the Neighborhood Soon
- Technology, Space, Defense and Medical are Primary Professional Fields