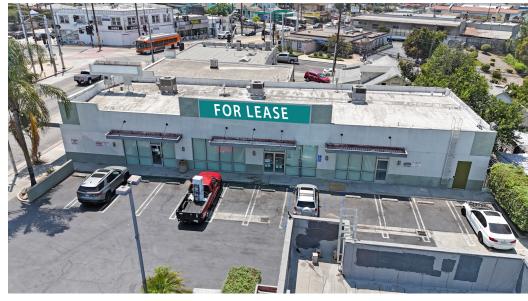

# **ADDITIONAL PHOTOS**

FREESTANDING MEDICAL OFFICE + RETAIL SHOP SPACE AVAILABLE | 3513-3517 EAST 1ST STREET, EAST LOS ANGELES, CA 90063 BROCHURE | PAGE 4