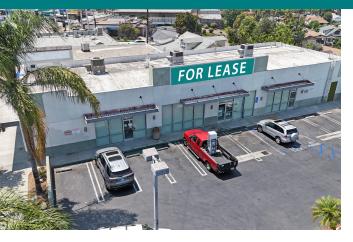

# **ADDITIONAL PHOTOS**

FREESTANDING MEDICAL OFFICE + RETAIL SHOP SPACE AVAILABLE | 3513-3517 EAST 1ST STREET, EAST LOS ANGELES, CA 90063 BROCHURE | PAGE 4

### **FEATURES & AMENITIES**

- +/-5,000 SF Former CareMore 2nd Generation Medical Office
- +/-1,000 Former Ace Check Cashing Location Ideal Site for Cellular Service, Insurance Office, Nail Salon, Ouick Serve Restaurant + Similar Retail or Office Uses
- Newer, Well-Maintained Center With Excellent Curb Appeal + Drought-Resistant Landscaping
- Parking in Onsite Lot, Plus Ample Surrounding Street Parking
- Convenient Access From Both Cross Streets
- Half a Block East of the Signalized Intersection + Metro Stop at Indiana Street
- Multiple Monument + Storefront Signage Opportunities
- Dense Population Demographics With High Hispanic Concentration
- Well Located in Wellington Heights, Near Boyle Heights
   + City Terrace
- Close to The Nearby 60, 5 + 710 Freeways
- Adjacent to a Bus Stop + Metro Line