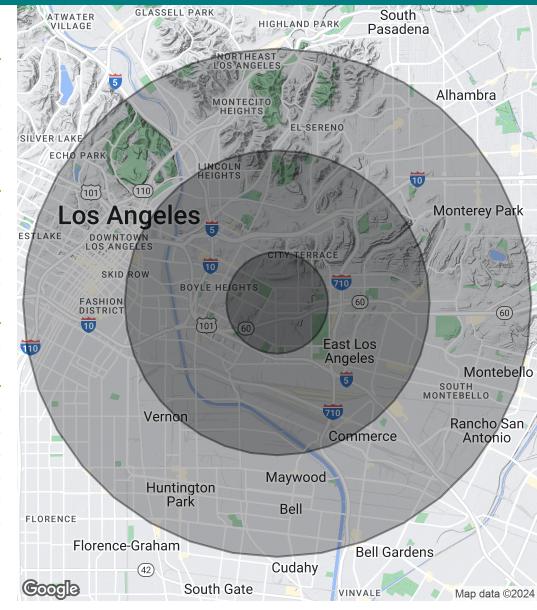

## **DEMOGRAPHICS MAP & REPORT**

FREESTANDING MEDICAL OFFICE + RETAIL SHOP SPACE AVAILABLE | 3513-3517 EAST 1ST STREET, EAST LOS ANGELES, CA 90063

BROCHURE | PAGE 8

| POPULATION                              | 1 MILE    | 3 MILES   | 5 MILES   |
|-----------------------------------------|-----------|-----------|-----------|
| Total Population                        | 56,315    | 255,217   | 848,490   |
| Average Age                             | 36        | 38        | 38        |
| Average Age (Male)                      | 35        | 37        | 37        |
| Average Age (Female)                    | 37        | 39        | 39        |
|                                         |           |           |           |
| HOUSEHOLDS & INCOME                     | 1 MILE    | 3 MILES   | 5 MILES   |
| Total Households                        | 15,185    | 73,123    | 274,093   |
| # of Persons per HH                     | 3.7       | 3.5       | 3.1       |
| Average HH Income                       | \$74,473  | \$82,227  | \$85,532  |
| Average House Value                     | \$742,842 | \$770,403 | \$825,499 |
|                                         |           |           |           |
| ETHNICITY (%)                           | 1 MILE    | 3 MILES   | 5 MILES   |
| Hispanic                                | 95.3%     | 84.6%     | 72.3%     |
|                                         |           |           |           |
| RACE                                    | 1 MILE    | 3 MILES   | 5 MILES   |
| % White                                 | 15.3%     | 16.1%     | 17.4%     |
| % Black                                 | 0.9%      | 2.4%      | 4.4%      |
| % Asian                                 | 1.3%      | 7.9%      | 13.8%     |
| % Hawaiian                              | 0.1%      | 0.1%      | 0.1%      |
| % American Indian                       | 3.2%      | 2.7%      | 2.7%      |
| % Other                                 | 60.2%     | 52.4%     | 45.1%     |
| Demographics data derived from AlphaMap |           |           |           |