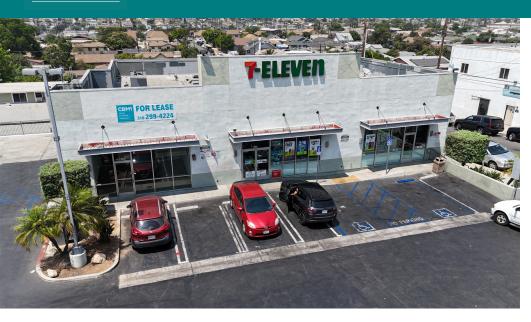

## **PROPERTY SUMMARY**

FREESTANDING MEDICAL OFFICE + RETAIL SHOP SPACE AVAILABLE | 3513-3517 EAST 1ST STREET, EAST LOS ANGELES, CA 90063

### PROPERTY DESCRIPTION

Two units available in a bustling 7-Eleven-anchored retail shopping center. Spaces include a freestanding +/-5,000 SF former CareMore Health medical office, incorporating a waiting room with a public restroom + reception desk with admin office, five exam rooms, a treatment room, a medication dispensary, a private office, and two private restrooms. Also available is a +/-1,000 SF former Ace Check Cashing location. The newer, well-maintained property boasts excellent curb appeal with attractive, drought-resistant landscaping, a towering monument sign, and convenient access from both cross streets to the sizable onsite parking lot.

#### **OFFERING SUMMARY**

| Lease Rate:      | \$3.00 SF/month (NNN) |
|------------------|-----------------------|
| Number of Units: | 3                     |
| Available SF:    | 1,000 - 5,000 SF      |
| Lot Size:        | 712,467,360 SF        |
| Building Size:   | 4,020 SF              |