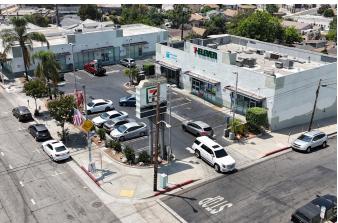

# **ADDITIONAL PHOTOS**

FREESTANDING MEDICAL OFFICE + RETAIL SHOP SPACE AVAILABLE | 3513-3517 EAST 1ST STREET, EAST LOS ANGELES, CA 90063 BROCHURE | PAGE 4

### **FEATURES & AMENITIES**

- +/-5,000 SF Former CareMore 2nd Generation Medical Office
- +/-1,000 Former Ace Check Cashing Location Ideal Site for Cellular Service, Insurance Office, Nail Salon, Ouick Serve Restaurant + Similar Retail or Office Uses
- Newer, Well-Maintained Center With Excellent Curb Appeal + Drought-Resistant Landscaping
- Parking in Onsite Lot, Plus Ample Surrounding Street Parking
- Convenient Access From Both Cross Streets
- Half a Block East of the Signalized Intersection + Metro Stop at Indiana Street
- Multiple Monument + Storefront Signage Opportunities
- Dense Population Demographics With High Hispanic Concentration
- Well Located in Wellington Heights, Near Boyle Heights
   + City Terrace
- Close to The Nearby 60, 5 + 710 Freeways
- Adjacent to a Bus Stop + Metro Line