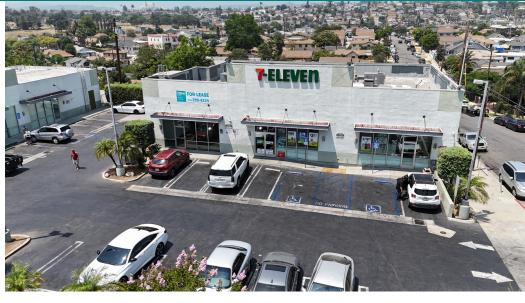

## **FEATURES & AMENITIES**

FREESTANDING MEDICAL OFFICE + RETAIL SHOP SPACE AVAILABLE | 3513-3517 EAST 1ST STREET, EAST LOS ANGELES, CA 90063

BROCHURE | PAGE 2

### **FEATURES & AMENITIES**

- +/-5,000 SF Former CareMore 2nd Generation Medical Office
- +/-1,000 Former Ace Check Cashing Location Ideal Site for Cellular Service, Insurance Office, Nail Salon, Ouick Serve Restaurant + Similar Retail or Office Uses
- Newer, Well-Maintained Center With Excellent Curb Appeal + Drought-Resistant Landscaping
- Parking in Onsite Lot, Plus Ample Surrounding Street Parking
- Convenient Access From Both Cross Streets
- Half a Block East of the Signalized Intersection + Metro Stop at Indiana Street
- Multiple Monument + Storefront Signage Opportunities
- Dense Population Demographics With High Hispanic Concentration
- Well Located in Wellington Heights, Near Boyle Heights
   + City Terrace
- Close to The Nearby 60, 5 + 710 Freeways
- Adjacent to a Bus Stop + Metro Line