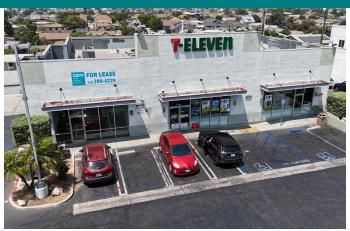

# **ADDITIONAL PHOTOS**

FREESTANDING MEDICAL OFFICE + RETAIL SHOP SPACE AVAILABLE | 3513-3517 EAST 1ST STREET, EAST LOS ANGELES, CA 90063 BROCHURE | PAGE 4

### **FEATURES & AMENITIES**

- +/-5,000 SF Former CareMore 2nd Generation Medical Office
- +/-1,000 Former Ace Check Cashing Location Ideal Site for Cellular Service, Insurance Office, Nail Salon, Ouick Serve Restaurant + Similar Retail or Office Uses
- Newer, Well-Maintained Center With Excellent Curb Appeal + Drought-Resistant Landscaping
- Parking in Onsite Lot, Plus Ample Surrounding Street Parking
- Convenient Access From Both Cross Streets
- Half a Block East of the Signalized Intersection + Metro Stop at Indiana Street
- Multiple Monument + Storefront Signage Opportunities
- Dense Population Demographics With High Hispanic Concentration
- Well Located in Wellington Heights, Near Boyle Heights
   + City Terrace
- Close to The Nearby 60, 5 + 710 Freeways
- Adjacent to a Bus Stop + Metro Line