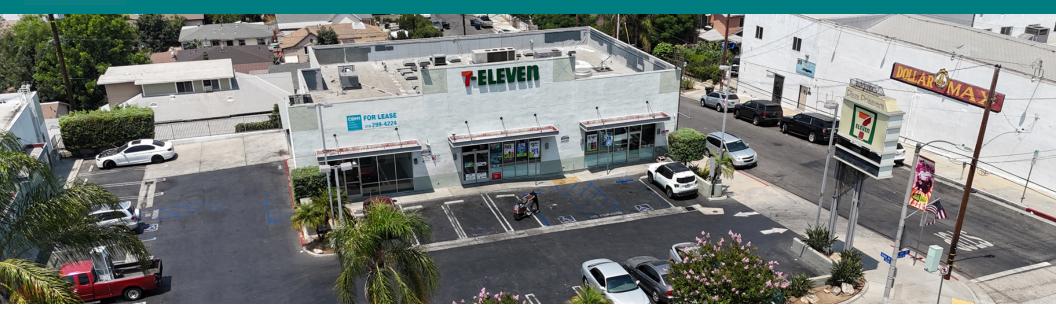

## **PROPERTY SUMMARY**

FREESTANDING MEDICAL OFFICE + RETAIL SHOP SPACE AVAILABLE | 3513-3517 EAST 1ST STREET, EAST LOS ANGELES, CA 90063

### PROPERTY DESCRIPTION

Two units available in a bustling 7-Eleven-anchored retail shopping center. Spaces include a freestanding +/-5,000 SF former CareMore Health medical office, incorporating a waiting room with a public restroom + reception desk with admin office, five exam rooms, a treatment room, a medication dispensary, a private office, and two private restrooms. Also available is a +/-1,000 SF former Ace Check Cashing location. The newer, well-maintained property boasts excellent curb appeal with attractive, drought-resistant landscaping, a towering monument sign, and convenient access from both cross streets to the sizable onsite parking lot.