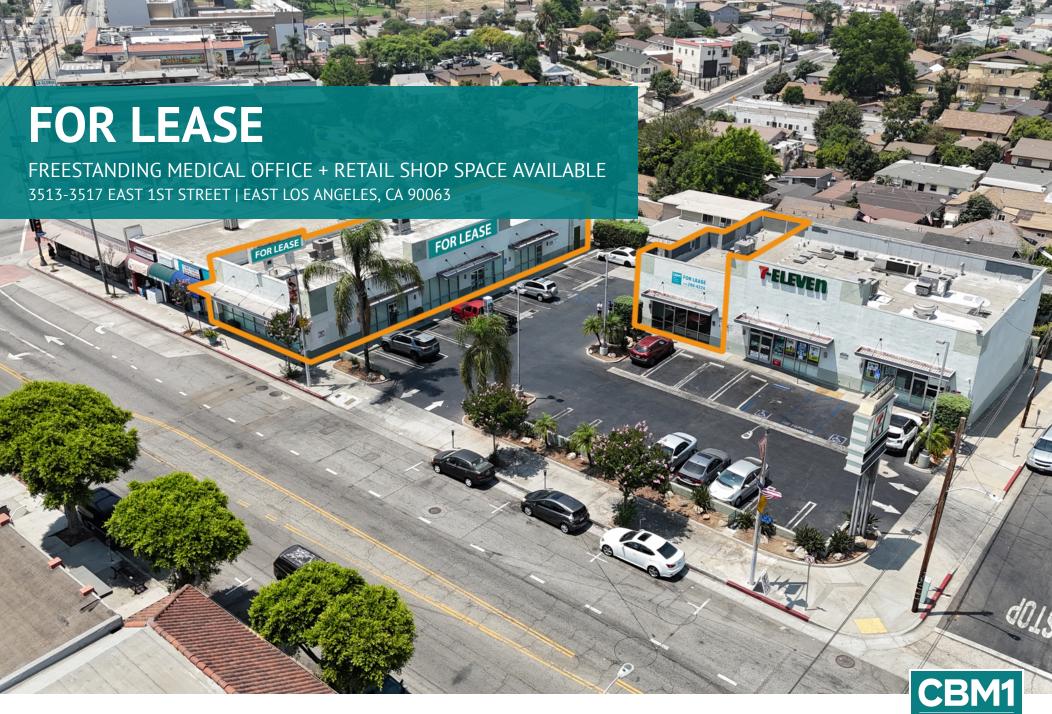

## **PROPERTY SUMMARY**

FREESTANDING MEDICAL OFFICE + RETAIL SHOP SPACE AVAILABLE | 3513-3517 EAST 1ST STREET, EAST LOS ANGELES, CA 90063

### PROPERTY DESCRIPTION

Two units available in a bustling 7-Eleven-anchored retail shopping center. Spaces include a freestanding +/-5,000 SF former CareMore Health medical office, incorporating a waiting room with a public restroom + reception desk with admin office, five exam rooms, a treatment room, a medication dispensary, a private office, and two private restrooms. Also available is a +/-1,000 SF former Ace Check Cashing location. The newer, well-maintained property boasts excellent curb appeal with attractive, drought-resistant landscaping, a towering monument sign, and convenient access from both cross streets to the sizable onsite parking lot.

## LOCATION DESCRIPTION

Corner retail strip center at the intersection of 1st Street + Alma Avenue, just east of the signalized intersection at Indiana Street in Southeast Los Angeles. The property is superbly located in Wellington Heights, adjacent to Boyle Heights, and just south of City Terrance.

### **FEATURES & AMENITIES**

- +/-5,000 SF Former CareMore 2nd Generation Medical Office
- +/-1,000 Former Ace Check Cashing Location Ideal Site for Cellular Service, Insurance Office, Nail Salon, Ouick Serve Restaurant + Similar Retail or Office Uses
- Newer, Well-Maintained Center With Excellent Curb Appeal + Drought-Resistant Landscaping
- Parking in Onsite Lot, Plus Ample Surrounding Street Parking
- Convenient Access From Both Cross Streets
- Half a Block East of the Signalized Intersection + Metro Stop at Indiana Street
- Multiple Monument + Storefront Signage Opportunities
- Dense Population Demographics With High Hispanic Concentration
- Well Located in Wellington Heights, Near Boyle Heights
   + City Terrace
- Close to The Nearby 60, 5 + 710 Freeways
- Adjacent to a Bus Stop + Metro Line