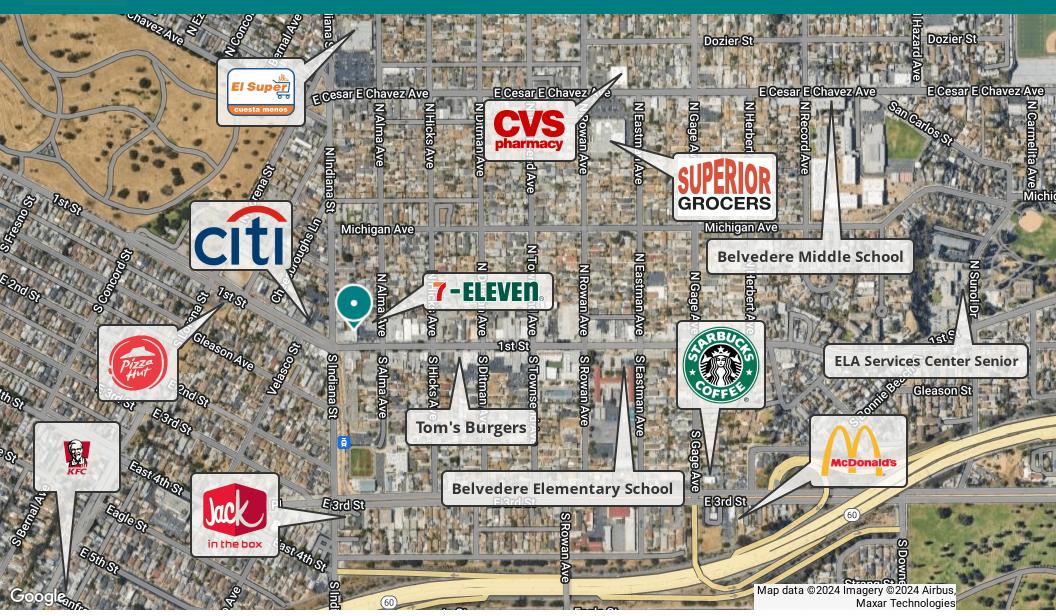

### **NEIGHBORING RETAILERS**

## **RETAILER MAP**

FREESTANDING MEDICAL OFFICE + RETAIL SHOP SPACE AVAILABLE | 3513-3517 EAST 1ST STREET, EAST LOS ANGELES, CA 90063

BROCHURE | PAGE 6