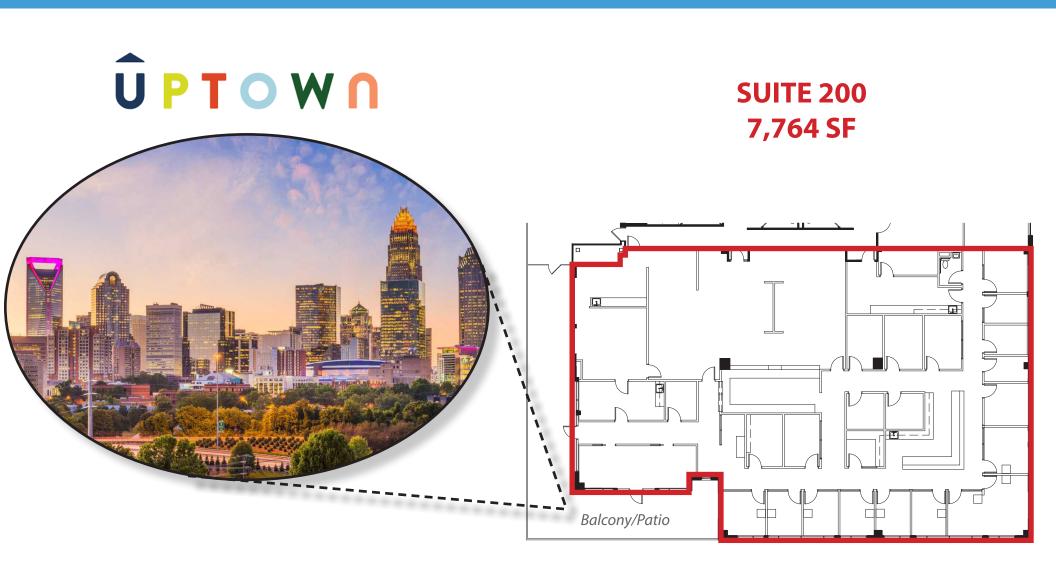

### PROPERTY HIGHLIGHTS

- +/- 2,120 7,764 SF office space available (can demise)
- Excellent parking
- Located along the Gold Line in Midtown's pedestrian friendly Elizabeth Avenue corridor
- Convenient to Uptown & Plaza Midwood
- Over 1,748 weekday Gold Line ridership
- Within walking distance to offices, residences, Novant Hospital and CPCC
- \$33.00/SF full service

# +/- 2,120 - 7,764 SF SECOND GENERATION OFFICE SPACE

PARKING