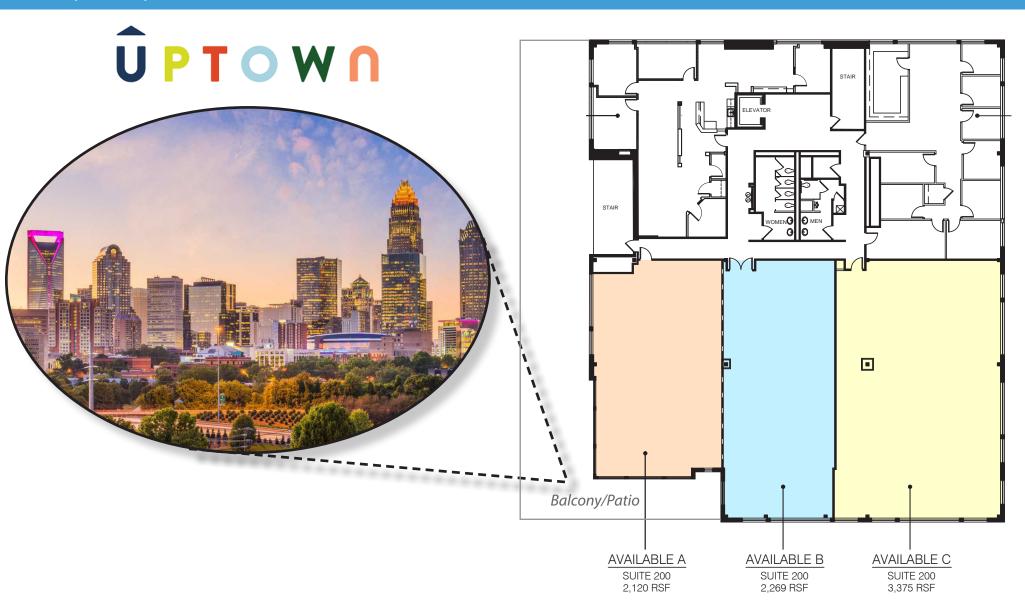

### PROPERTY HIGHLIGHTS

- +/- 2,120 7,764 SF office space available (can demise)
- Excellent parking
- Located along the Gold Line in Midtown's pedestrian friendly Elizabeth Avenue corridor
- Convenient to Uptown & Plaza Midwood
- Over 1,748 weekday Gold Line ridership
- Within walking distance to offices, residences, Novant Hospital and CPCC
- \$33.00/SF full service

# +/- 2,120 - 7,764 SF SECOND GENERATION OFFICE SPACE

PARKING