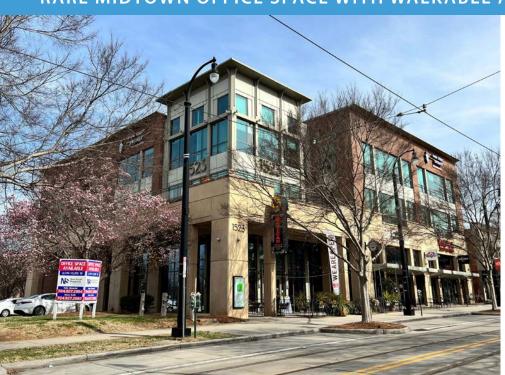

# **ELIZABETH AVENUE**

1523 ELIZABETH AVENUE, CHARLOTTE, NC 28204

## RARE MIDTOWN OFFICE SPACE WITH WALKABLE AMENITIES

### PROPERTY HIGHLIGHTS

- +/- 2,120 7,764 SF office space available (can demise)
- Excellent parking
- Located along the Gold Line in Midtown's pedestrian friendly Elizabeth Avenue corridor
- Convenient to Uptown & Plaza Midwood
- Over 1,748 weekday Gold Line ridership
- Within walking distance to offices, residences, Novant Hospital and CPCC
- \$33.00/SF full service