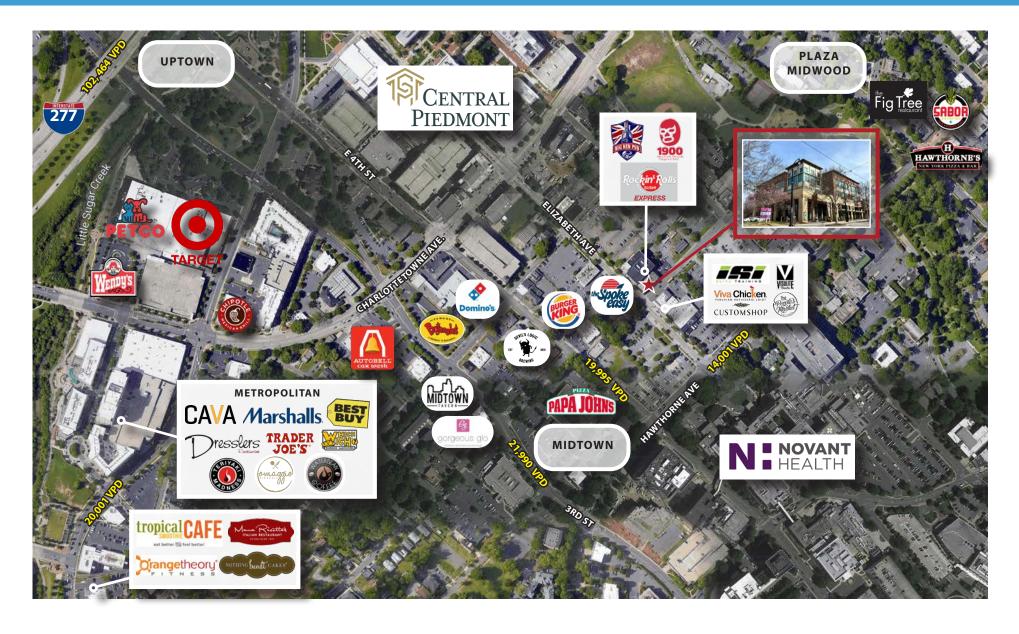

Surrounding restaurants & retailers include Big Ben Pub, Tequila 1900 Mexican Grill, Rock N Roll Sushi, Viva Chicken, ISI Elite Training, The People's Market, The Custom Shop, The Visulite, Elizabeth Creamery and The Spoke Easy

1523 ELIZABETH AVENUE, CHARLOTTE, NC 28204

**AERIAL** 