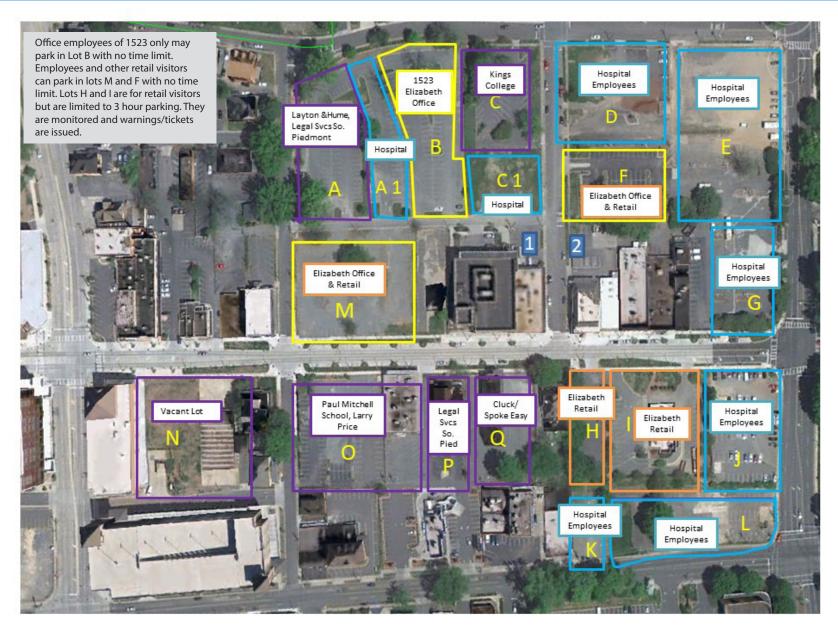

1523 ELIZABETH AVENUE, CHARLOTTE, NC 28204

**AERIAL** 

# +/- 2,120 - 7,764 SF SECOND GENERATION OFFICE SPACE

PARKING

## ABUNDANT PARKING AVAILABLE ACROSS 3 SURFACE LOTS HIGHLIGHTED IN YELLOW