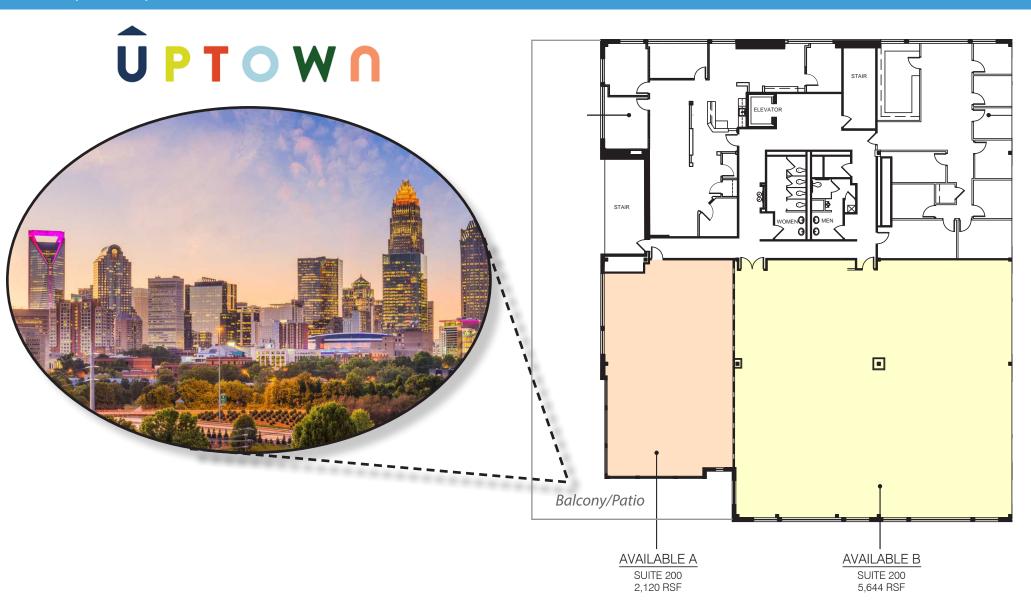

### PROPERTY HIGHLIGHTS

- +/- 2,120 7,764 SF office space available (can demise)
- Excellent parking
- Located along the Gold Line in Midtown's pedestrian friendly Elizabeth Avenue corridor
- Convenient to Uptown & Plaza Midwood
- Over 1,748 weekday Gold Line ridership
- Within walking distance to offices, residences, Novant Hospital and CPCC
- \$33.00/SF full service

# +/- 2,120 - 7,764 SF SECOND GENERATION OFFICE SPACE

PARKING