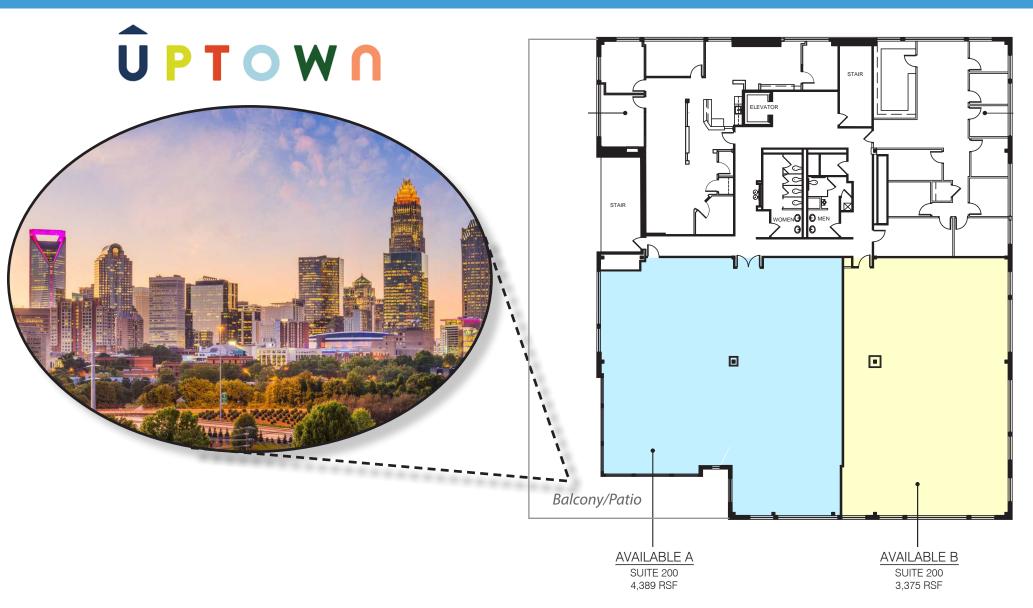

### PROPERTY HIGHLIGHTS

- +/- 2,120 7,764 SF office space available (can demise)
- Excellent parking
- Located along the Gold Line in Midtown's pedestrian friendly Elizabeth Avenue corridor
- Convenient to Uptown & Plaza Midwood
- Over 1,748 weekday Gold Line ridership
- Within walking distance to offices, residences, Novant Hospital and CPCC
- \$33.00/SF full service

# +/- 2,120 - 7,764 SF SECOND GENERATION OFFICE SPACE

PARKING