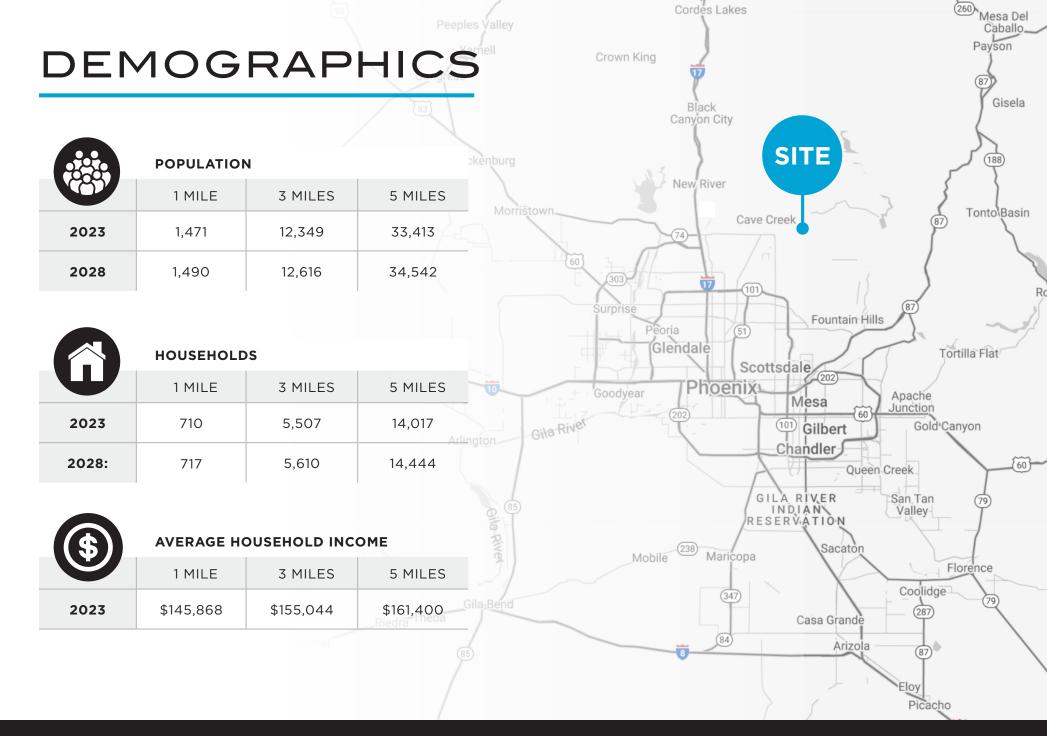

Matt Leonard, Partner mleonard@levrose.com 602.369.7127

**Jeff Tricco,** Vice President jtricco@levrose.com 480.772.6939

**Dawn Werley,** Advisor dwerley@levrose.com 847.767.0351



### OFFERING DETAILS





\$810,000.00 (\$225.00/SF)

AVAILABLE FOR LEASE Call Broker for Details

**2025 CAMs** \$4.65/SF

**LOT SIZE** ±3,600 SF

**BUILDING SIZE** ±3,600 SF

**ZONING** TCC per Town of Cave Creek

PARCEL 216-07-181, 216-07-182,

216-07-183

#### **PROPERTY HIGHLIGHTS**

- Seller carryback financing available
- Stagecoach Village
- Close proximity to retail & restaurants
- Historic Cave Creek Location
- Ample parking
- · Well established retail and office development
- Bull riding, line dancing, and mutton busting in close proximity



## PROPERTY PHOTOS











## AERIAL OVERVIEW