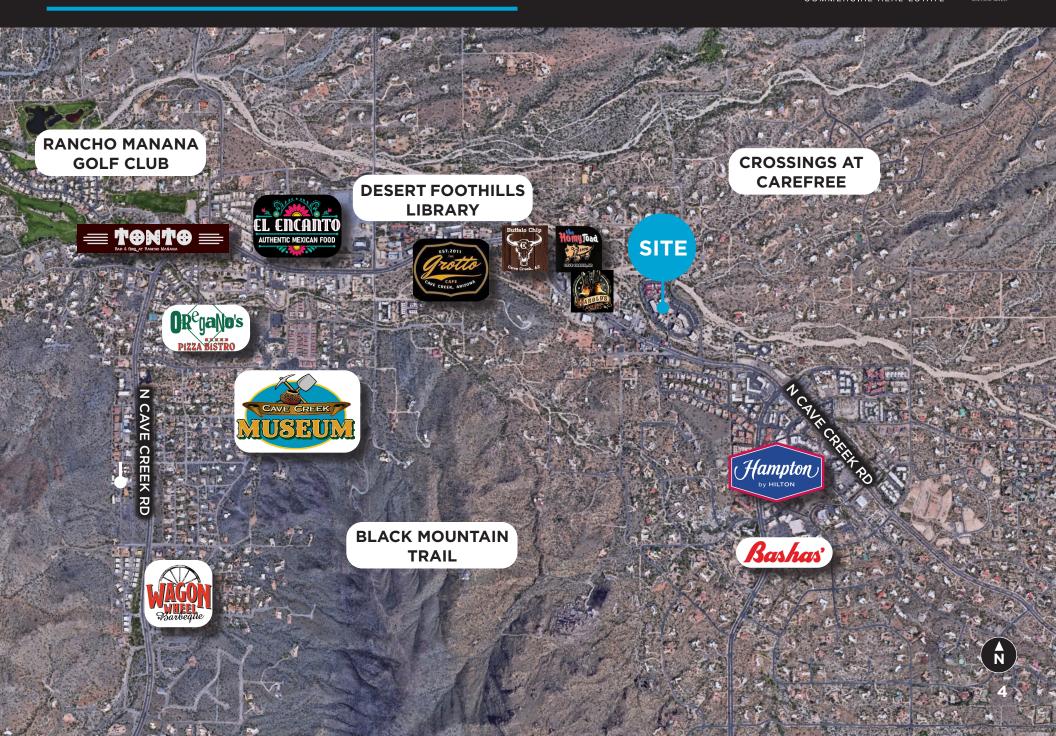

Matt Leonard, Partner mleonard@levrose.com 602.369.7127

**Jeff Tricco,** Vice President jtricco@levrose.com 480.772.6939

**Dawn Werley,** Advisor dwerley@levrose.com 847.767.0351



### OFFERING DETAILS





\$810,000.00 (\$225.00/SF)

AVAILABLE FOR LEASE Call Broker for Details

**2025 CAMs** \$4.65/SF

**LOT SIZE** ±3,600 SF

**BUILDING SIZE** ±3,600 SF

**ZONING** TCC per Town of Cave Creek

PARCEL 216-07-181, 216-07-182,

216-07-183

#### **PROPERTY HIGHLIGHTS**

- Seller carryback financing available
- Stagecoach Village
- Close proximity to retail & restaurants
- Historic Cave Creek Location
- Ample parking
- · Well established retail and office development
- Bull riding, line dancing, and mutton busting in close proximity



## PROPERTY PHOTOS











## AERIAL OVERVIEW