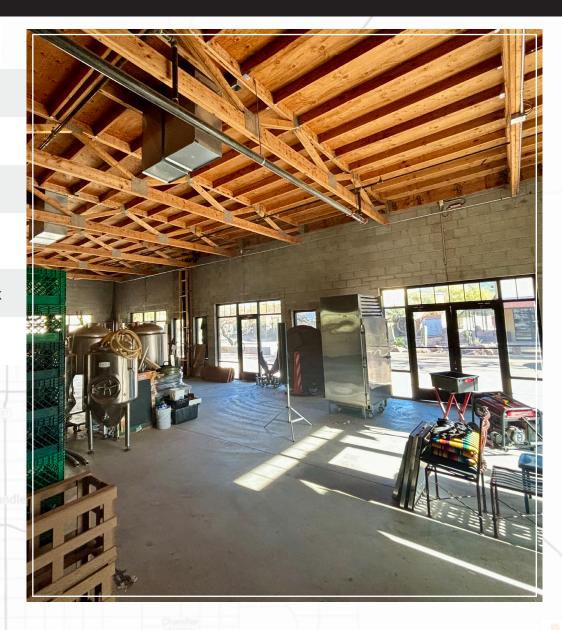

VE CREEK RD UNITS 159, 160, & 161 CAVE CREEK, AZ 85331



Matt Leonard, Partner mleonard@levrose.com 602.369.7127

**Jeff Tricco,** Vice President jtricco@levrose.com 480.772.6939

**Dawn Werley,** Advisor dwerley@levrose.com 847.767.0351



### OFFERING DETAILS





\$810,000.00 (\$225.00/SF)

AVAILABLE FOR LEASE Call Broker for Details

**2025 CAMs** \$4.65/SF

**LOT SIZE** ±3,600 SF

**BUILDING SIZE** ±3,600 SF

**ZONING** TCC per Town of Cave Creek

PARCEL 216-07-181, 216-07-182,

216-07-183

#### **PROPERTY HIGHLIGHTS**

- Seller carryback financing available
- Stagecoach Village
- Close proximity to retail & restaurants
- Historic Cave Creek Location
- Ample parking
- · Well established retail and office development
- Bull riding, line dancing, and mutton busting in close proximity



## PROPERTY PHOTOS











## AERIAL OVERVIEW