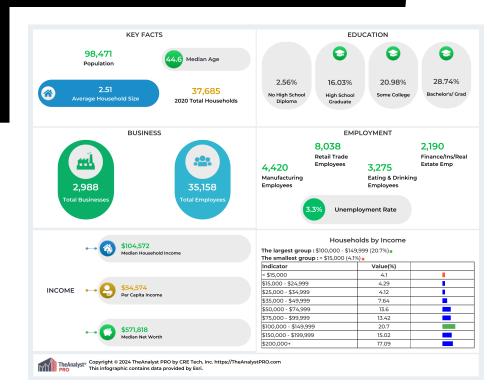

multiple private offices or exam rooms, a conference room which could be divided, a spacious open area for a lobby or bullpen, and a large loft space for storage or a break area. The layout is perfect for a variety of medical or professional practices, providing ample space for both staff and clients. The renovations have been thoughtfully designed to create a modern and inviting atmosphere, perfect for impressing clients and creating a comfortable work environment for employees. Ample parking is available in the private lot. Drain lines and water supply lines are available in the wall of each office/exam room.

## **Call for Price**

Land Size: 0.69 Acres Property Size: 3,844 Sq. Ft. Contact: 313.312.5764 TREVOR BROOKS License: 6501374378

License: 6501374378 t.brooks@kwcommercial.com









This information has been obtained from sources believed reliable. We have not verified it and make no guarantee, warranty or representation about it. Any projections, opinions, assumptions or estimates used are for example only and do not represent the current or future performance of the property. You and your advisors should conduct a careful, independent investigation of the property to determine to your satisfaction the suitability of the property for your needs. Photos herein are the property of their respective owners and use of these images without the express written consent of the owner is prohibited.

## Contact: **313.312.5764** TREVOR BROOKS

License: 6501374378 t.brooks@kwcommercial.com