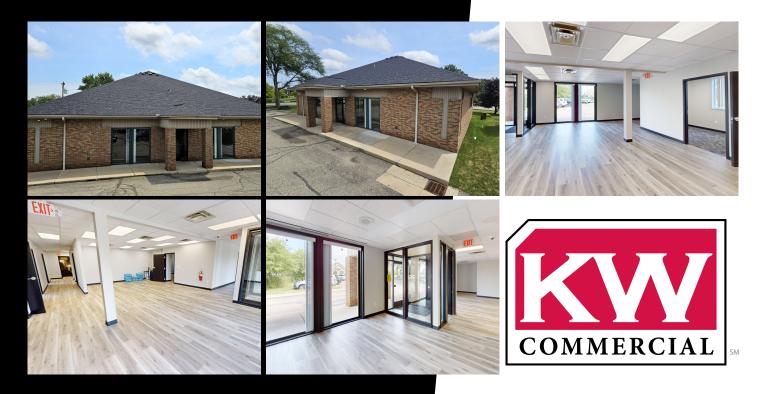

1255 E M-36

1255 E M-36 Pinckney, MI 48169

Formerly an IHA medical facility and located in the prime business corridor, this freshly renovated building offers multiple private offices or exam rooms, a conference room which could be divided, a spacious open area for a lobby or bullpen, and a large loft space for storage or a break area. The layout is perfect for a variety of medical or professional practices, providing ample space for both staff and clients. The renovations have been thoughtfully designed to create a modern and inviting atmosphere, perfect for impressing clients and creating a comfortable work environment for employees. Ample parking is available in the private lot. Drain lines and water supply lines are available in the wall of each office/exam room.