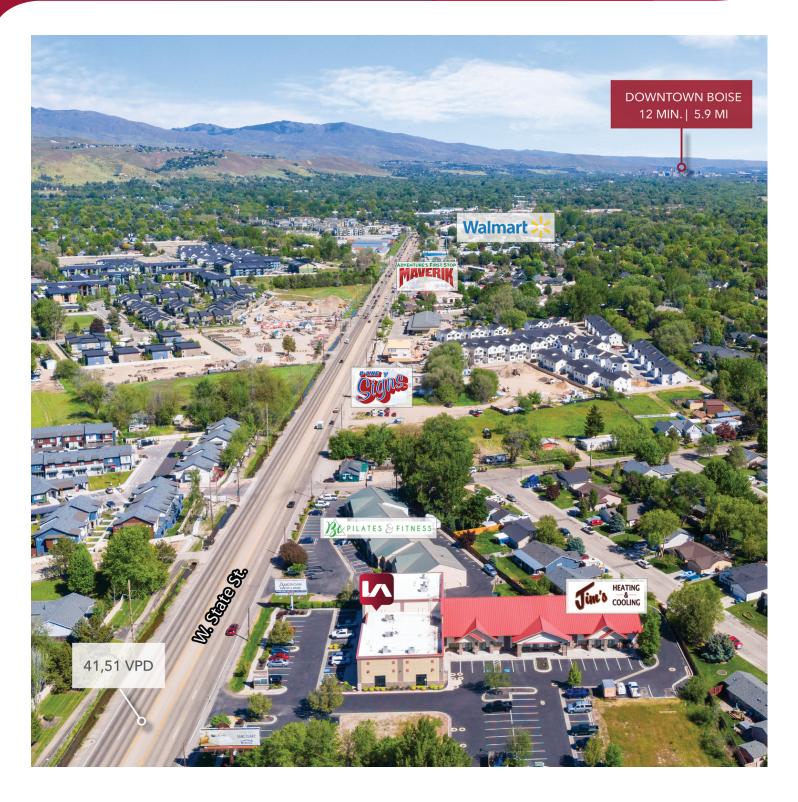

### PROPERTY HIGHLIGHTS

- Excellent visibility with 41,501 VPD
- Located between Downtown Boise & Eagle
- · Great co-tenancy with medical related users
- Excellent ample on-site parking
- Multiple units available