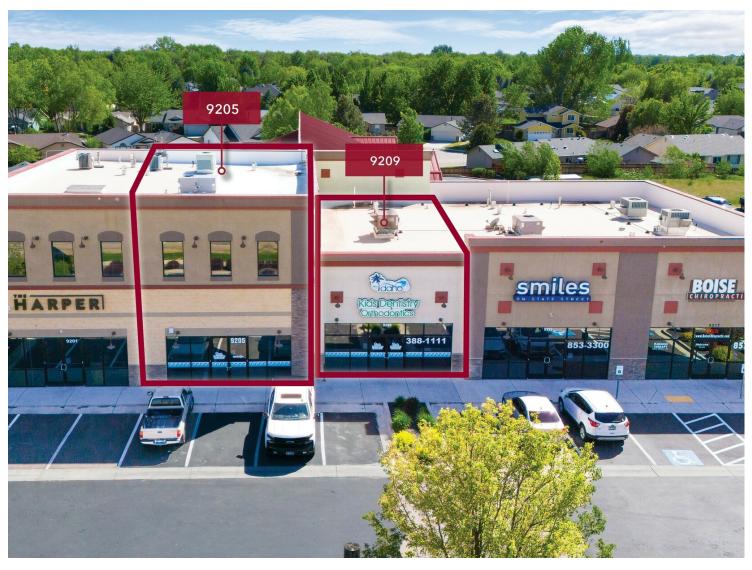

SSOCIATES COMMERCIAL REAL ESTATE SERVICES LEE & ASSOCIATES IDAHO, LLC

9205 & 9209 W. State St., Boise, ID 83714

#### LISTING DATA

9205 BLDG. SF: 1,602 SF - 3,204 SF

9209 BLDG SF: 1,446 SF

## PROPERTY OVERVIEW

Lee & Associates is pleased to present the opportunity to lease these medical condos in the Northwest Boise/Eagle submarket. Two well-maintained medical condos, ideally situated on a bustling road, are now available for lease. Offering excellent visibility and flexible usage options beyond medical practices. 9209 is built-out with high end ortho finishes. 9205 has general dentistry on the ground floor and general office space on the second floor. All three units are available together or separate.

## **AVAILABLE SPACES**

| SUITE          | SIZE (SF) | LEASE TYPE | LEASE RATE    |  |
|----------------|-----------|------------|---------------|--|
| 9205 1st Floor | 1,602 SF  | NNN        | \$18.00 SF/yr |  |
| 9205 2nd Floor | 1,602 SF  | NNN        | \$12.00 SF/yr |  |
| 9209           | 1,446 SF  | NNN        | \$18.00 SF/yr |  |