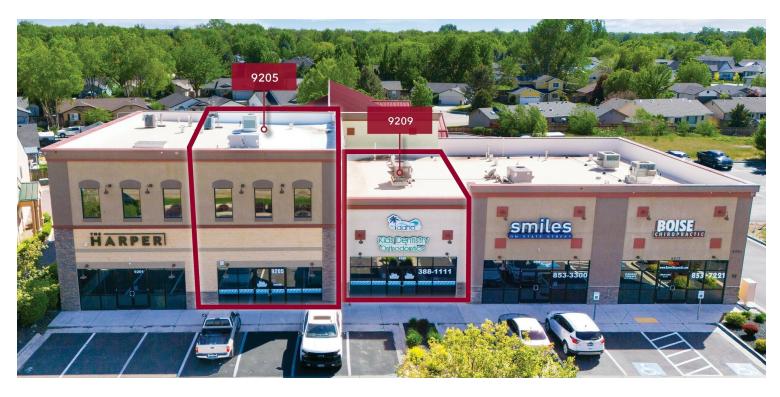

SSOCIATES COMMERCIAL REAL ESTATE SERVICES LEE & ASSOCIATES IDAHO, LLC

9205 & 9209 W. State St., Boise, ID 83714

#### LISTING DATA

9205 BLDG. SF: 1,602 SF - 3,204 SF

9209 BLDG SF: 1,446 SF

## PROPERTY OVERVIEW

Lee & Associates is pleased to present the opportunity to lease these medical condos in the Northwest Boise/Eagle submarket. Two well-maintained medical condos, ideally situated on a bustling road, are now available for lease. Offering excellent visibility and flexible usage options beyond medical practices. 9209 is built-out with high end ortho finishes. 9205 has general dentistry on the ground floor and general office space on the second floor. All three units are available together or separate.

## **AVAILABLE SPACES**

| SUITE          | SIZE (SF) | LEASE TYPE | LEASE RATE    |  |
|----------------|-----------|------------|---------------|--|
| 9205 1st Floor | 1,602 SF  | NNN        | \$18.00 SF/yr |  |
| 9205 2nd Floor | 1,602 SF  | NNN        | \$12.00 SF/yr |  |
| 9209           | 1,446 SF  | NNN        | \$18.00 SF/yr |  |