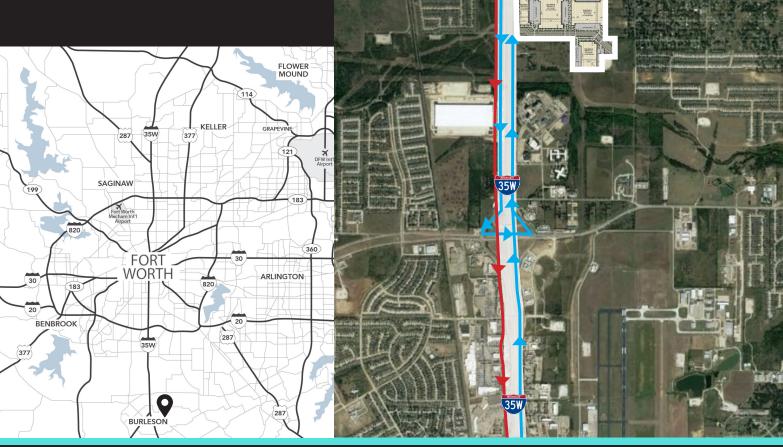

### DRIVE TIMES:

| I-20             | 5 mins  |
|------------------|---------|
| Fort Worth CBD   | 10 mins |
| DFW Airport      | 28 mins |
| Loop 820         | 14 mins |
| Alliance Airport | 28 mins |
| Dallas CBD       | 35 mins |