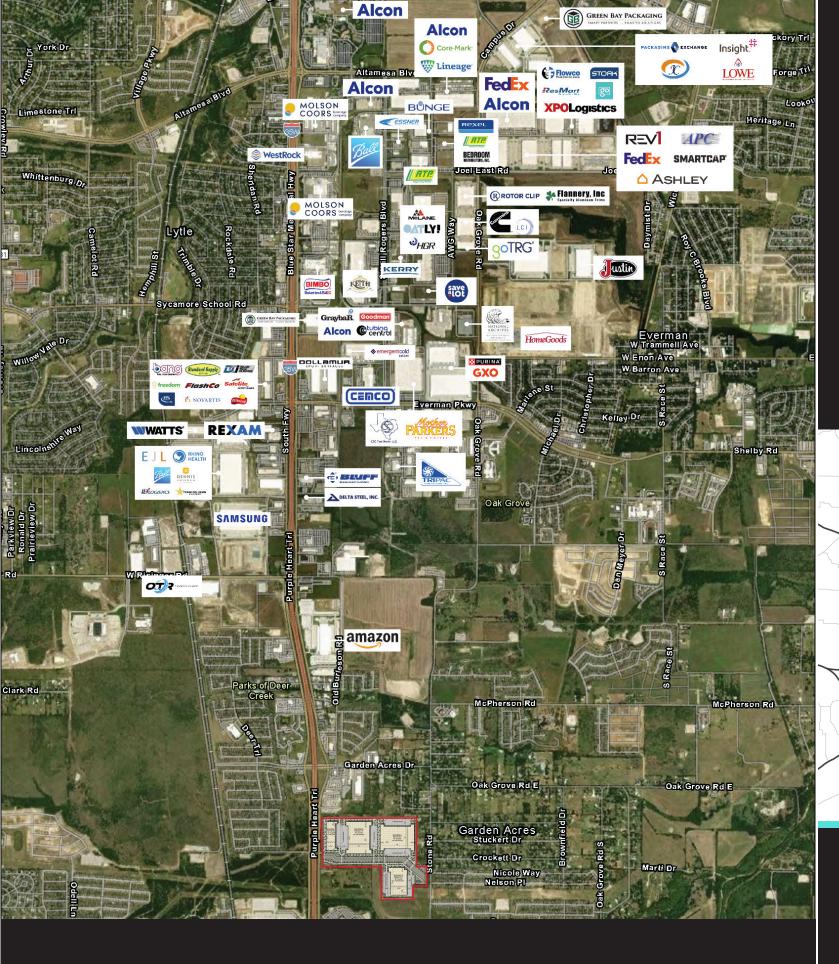

## PROPERTY HIGHLIGHTS:

- Located in South Fort Worth with Frontage on I-35W and Close Proximity to I-20
- Immediate Proximity to Strong Labor Base
- Buildings Can Be Easily Secured
- Expandable Trailer and Vehicle Parking
- Zoned "J" Medium Industrial with the City of Fort Worth