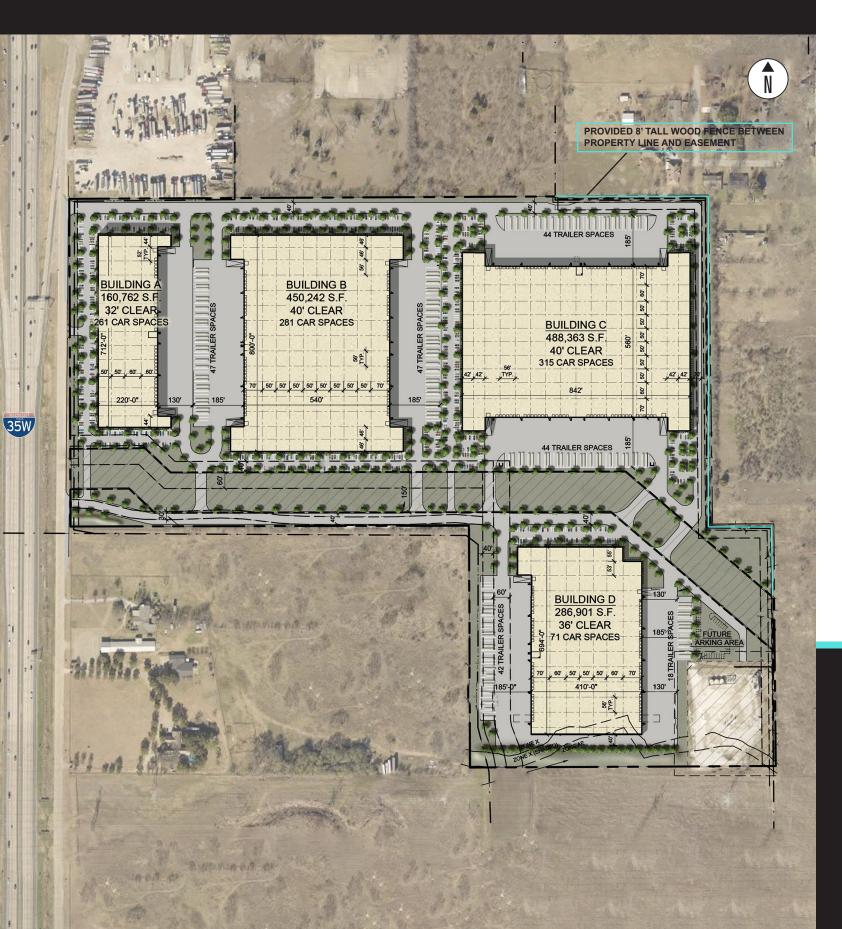

# SITE PLAN

#### BUILDING A

| Building Size       | 160,762 SF                |
|---------------------|---------------------------|
| Minimum Divisible   | 35,000 SF                 |
| Clear Height        | 32'                       |
| Building Dimensions | 220' x 712'               |
| Column Spacing      | 50' x 52' (70' speed bay) |
| Dock High Doors     | 35 (9' x 10')             |
| Oversized Doors     | 2 (12' x 14') w/ Ramps    |
| Office              | BTS                       |
| Car Parking Spaces  | 261                       |
| Trailer Positions   | 0                         |
| Truck Court         | 130'                      |
| Fire Supression     | ESFR                      |
| Configuration       | Rear Load                 |

## BUILDING C

| Building Size       | 488,363 SF                |
|---------------------|---------------------------|
| Minimum Divisible   | 245,000 SF                |
| Clear Height        | 40'                       |
| Building Dimensions | 560' x 842'               |
| Column Spacing      | 50' x 56' (70' speed bay) |
| Dock High Doors     | 74 (9' x 10')             |
| Oversized Doors     | 4 (12' x 14') w/ Ramps    |
| Office              | BTS                       |
| Car Parking Spaces  | 315                       |
| Trailer Positions   | 88                        |
| Truck Court         | 185'                      |
| Fire Supression     | ESFR                      |
| Configuration       | Cross Dock                |

#### BUILDING B

| Building Size       | 450,242 SF                |
|---------------------|---------------------------|
| Minimum Divisible   | 115,000 SF                |
| Clear Height        | 40'                       |
| Building Dimensions | 540' x 800'               |
| Column Spacing      | 50' x 56' (70' speed bay) |
| Dock High Doors     | 68 (9' x 10')             |
| Oversized Doors     | 4 (12' x 14') w/ Ramps    |
| Office              | BTS                       |
| Car Parking Spaces  | 281                       |
| Trailer Positions   | 94                        |
| Truck Court         | 185'                      |
| Fire Supression     | ESFR                      |
| Configuration       | Cross Dock                |

#### BUILDING D

| Building Size       | 286,901 SF                |
|---------------------|---------------------------|
| Minimum Divisible   | 145,000 SF                |
| Clear Height        | 36'                       |
| Building Dimensions | 410' x 694'               |
| Column Spacing      | 50' x 56' (70' speed bay) |
| Dock High Doors     | 68 (9' x 10')             |
| Oversized Doors     | 4 (12' x 14') w/ Ramps    |
| Office              | BTS                       |
| Car Parking Spaces  | 71 (expandable)           |
| Trailer Positions   | 60 (expandable)           |
| Truck Court         | 185' (west), 130' (east)  |
| Fire Supression     | ESFR                      |
| Configuration       | Cross Dock                |