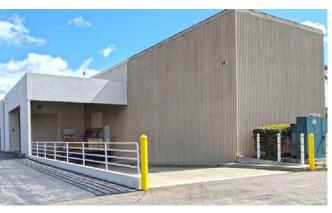

# PROPERTY HIGHLIGHTS

Office, lab, R&D, and warehousing opportunity

Dock high and grade level loading

Immediate freeway access to I-580 and I-680

**Close proximity to retail amenities** 

Parking at 3.6 stalls per 1,000 square feet