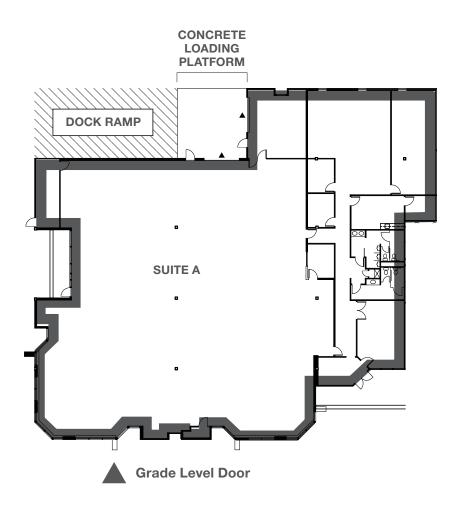

# PROPERTY HIGHLIGHTS

Office, lab, R&D, and warehousing opportunity

Dock high and grade level loading

Immediate freeway access to I-580 and I-680

**Close proximity to retail amenities** 

Parking at 3.6 stalls per 1,000 square feet