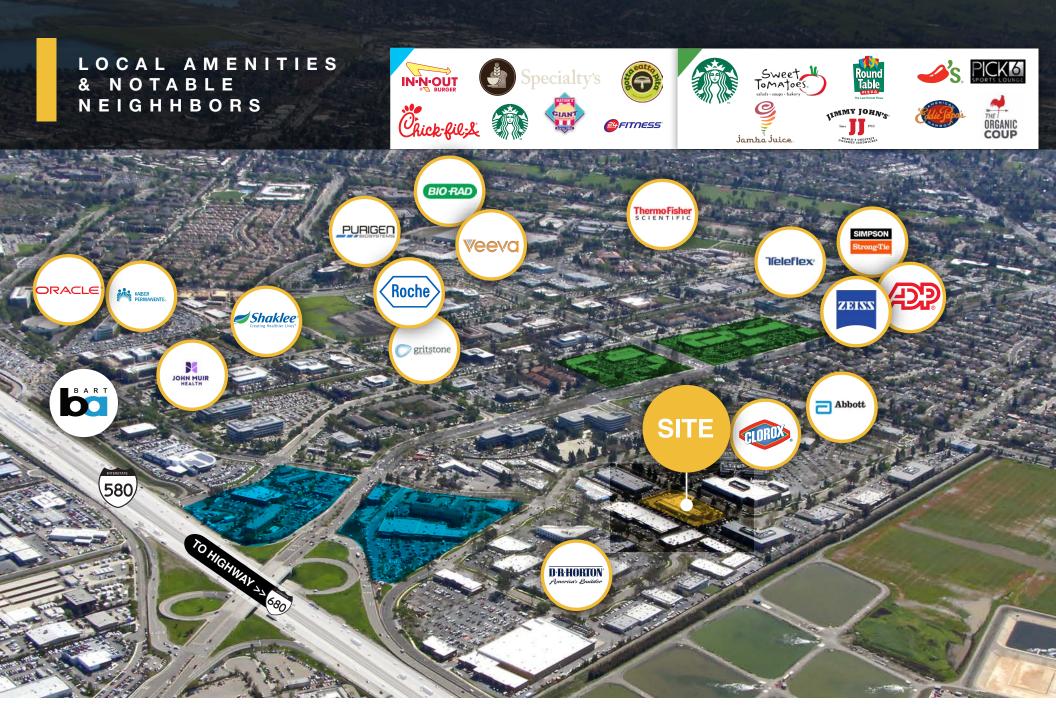

# PROPERTY HIGHLIGHTS

Office, lab, R&D, and warehousing opportunity

Dock high and grade level loading

Immediate freeway access to I-580 and I-680

**Close proximity to retail amenities** 

Parking at 3.6 stalls per 1,000 square feet