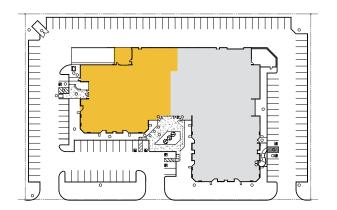

# PROPERTY HIGHLIGHTS

Office, lab, R&D, and warehousing opportunity

Dock high and grade level loading

Immediate freeway access to I-580 and I-680

**Close proximity to retail amenities** 

Parking at 3.6 stalls per 1,000 square feet