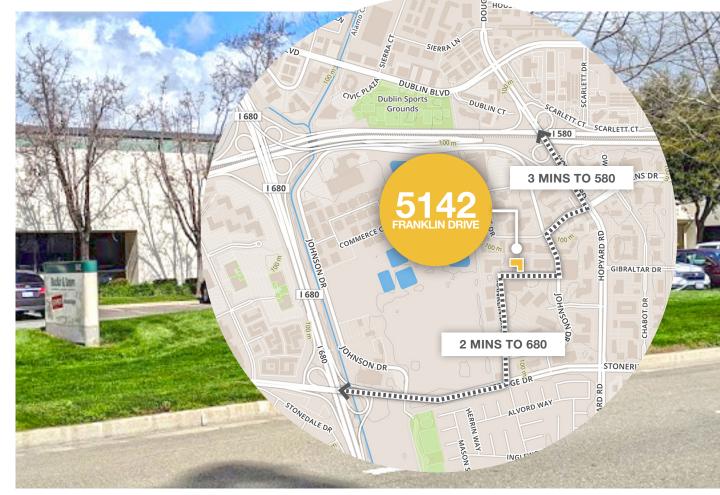

# PROPERTY HIGHLIGHTS

Office, lab, R&D, and warehousing opportunity

Dock high and grade level loading

Immediate freeway access to I-580 and I-680

**Close proximity to retail amenities** 

Parking at 3.6 stalls per 1,000 square feet