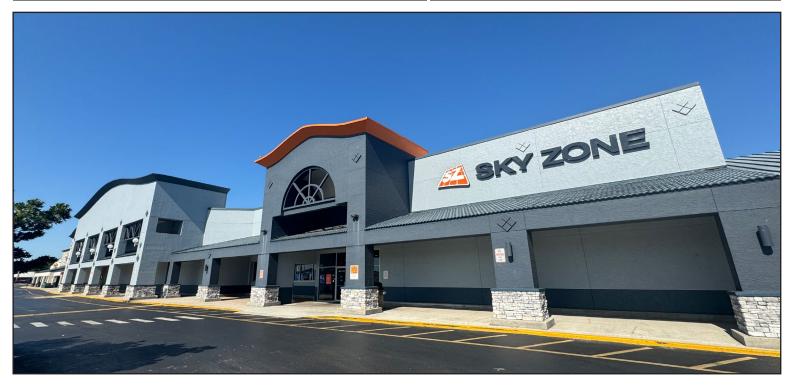

## LIBERTY SQUARE CENTER 6140 – 6230 US Hwy 98 N | Lakeland, FL 33809

## **PROPERTY HIGHLIGHTS:**

- New 300 unit Multi Family project now open and located immediately to the West of the shopping center on Daughtery Road
- Outparcel opportunities available
- Join Sky Zone Trampoline Park, Planet Fitness, and Pinch A Penny
- Excellent visibility and access from US Hwy 98 N and located approximately 2.5 miles north of I-4
- Located across from Walmart Supercenter
- Prominent pylon signage available
- Shopping center total GLA: 86,930 SF (MOL)