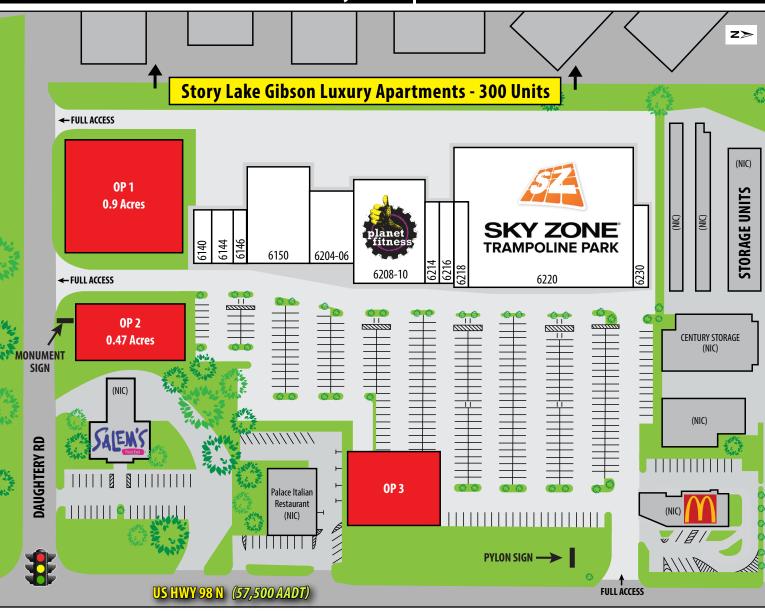

## LIBERTY SQUARE CENTER 6140 – 6230 US Hwy 98 N | Lakeland, FL 33809

| TENANT                                | SF                                                                                                                                             | UNIT                                                                                                                                                     | TENANT                                                                                                                                                                                            | SF                                                                                                                                                                                                                                                           |
|---------------------------------------|------------------------------------------------------------------------------------------------------------------------------------------------|----------------------------------------------------------------------------------------------------------------------------------------------------------|---------------------------------------------------------------------------------------------------------------------------------------------------------------------------------------------------|--------------------------------------------------------------------------------------------------------------------------------------------------------------------------------------------------------------------------------------------------------------|
| Pinch A Penny                         | 2,400                                                                                                                                          | 6216                                                                                                                                                     | Nail Salon                                                                                                                                                                                        | 1,900                                                                                                                                                                                                                                                        |
| Split Ends Salon                      | 1,200                                                                                                                                          | 6218                                                                                                                                                     | Mochinut Donuts                                                                                                                                                                                   | 1,906                                                                                                                                                                                                                                                        |
| Mimi's Italian Ice (Coming Soon)      | 900                                                                                                                                            | 6220                                                                                                                                                     | Sky Zone Trampoline Park                                                                                                                                                                          | 44,924                                                                                                                                                                                                                                                       |
| Wood World                            | 10,332                                                                                                                                         | 6230                                                                                                                                                     | H&R Block                                                                                                                                                                                         | 2,000                                                                                                                                                                                                                                                        |
| The End Zone Family Sports Restaurant | 5,993                                                                                                                                          | <b>OP 1</b>                                                                                                                                              | AVAILABLE                                                                                                                                                                                         | ± 0.90 AC                                                                                                                                                                                                                                                    |
| Planet Fitness                        | 13,000                                                                                                                                         | <b>OP 2</b>                                                                                                                                              | AVAILABLE                                                                                                                                                                                         | ± 0.47 AC                                                                                                                                                                                                                                                    |
| Panda World                           | 2,375                                                                                                                                          | <b>OP 3</b>                                                                                                                                              | AVAILABLE                                                                                                                                                                                         | ± 0.33 AC                                                                                                                                                                                                                                                    |
|                                       | Pinch A Penny<br>Split Ends Salon<br>Mimi's Italian Ice (Coming Soon)<br>Wood World<br>The End Zone Family Sports Restaurant<br>Planet Fitness | Pinch A Penny2,400Split Ends Salon1,200Mimi's Italian Ice (Coming Soon)900Wood World10,332The End Zone Family Sports Restaurant5,993Planet Fitness13,000 | Pinch A Penny2,4006216Split Ends Salon1,2006218Mimi's Italian Ice (Coming Soon)9006220Wood World10,3326230The End Zone Family Sports Restaurant5,993 <b>OP 1</b> Planet Fitness13,000 <b>OP 2</b> | Pinch A Penny2,4006216Nail SalonSplit Ends Salon1,2006218Mochinut DonutsMimi's Italian Ice (Coming Soon)9006220Sky Zone Trampoline ParkWood World10,3326230H&R BlockThe End Zone Family Sports Restaurant5,993OP 1AVAILABLEPlanet Fitness13,000OP 2AVAILABLE |