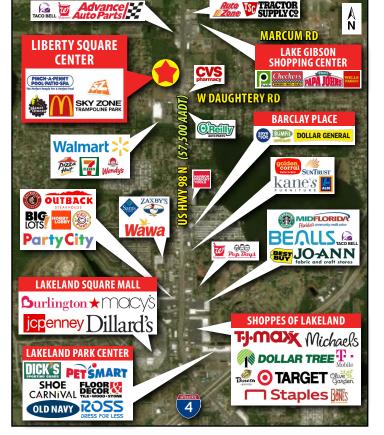

## **PROPERTY HIGHLIGHTS:**

- New 300 unit Multi Family project now open and located immediately to the West of the shopping center on Daughtery Road
- Outparcel opportunities available
- Join Sky Zone Trampoline Park, Planet Fitness, and Pinch A Penny
- Excellent visibility and access from US Hwy 98 N and located approximately 2.5 miles north of I-4
- Located across from Walmart Supercenter
- Prominent pylon signage available
- Shopping center total GLA: 86,930 SF (MOL)

| <b>KEY DEMOS</b>             | 1 MILE      | 3 MILES  | 5 MILES  |  |  |  |  |
|------------------------------|-------------|----------|----------|--|--|--|--|
| POPULATION                   |             |          |          |  |  |  |  |
| 2024 Estimated Population    | 4,892       | 64,755   | 108,034  |  |  |  |  |
| 2024 Estimated Households    | 1,874       | 25,925   | 42,040   |  |  |  |  |
| INCOME                       |             |          |          |  |  |  |  |
| 2024 Estimated Avg HH Income | \$81,139    | \$92,189 | \$87,149 |  |  |  |  |
| AGE                          |             |          |          |  |  |  |  |
| Median Age                   | 39          | 40       | 39       |  |  |  |  |
| TRAFFIC COUNTS               |             |          |          |  |  |  |  |
| US Hwy 98 N (N/S)            | 57,500 AADT |          |          |  |  |  |  |
|                              |             |          |          |  |  |  |  |