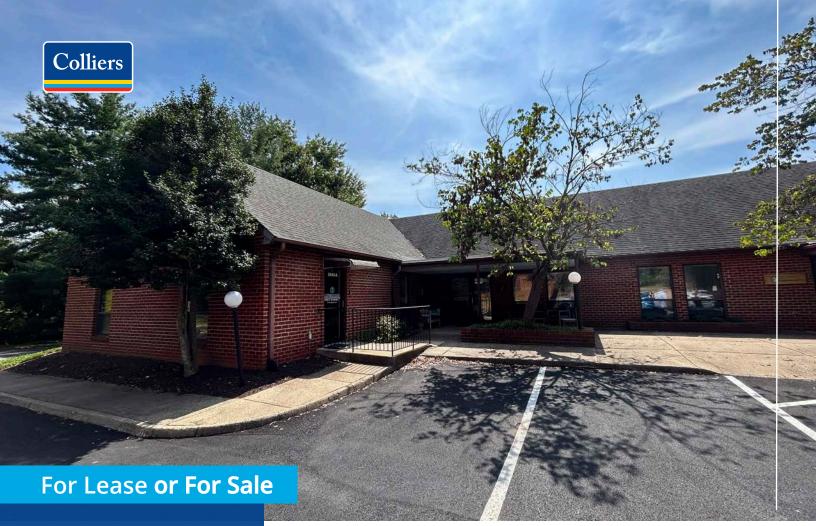

# 3042 Berkmar Dr., Charlottesville, VA

Small office space available now. Plenty of parking, natural light, and centrally located.

- Available space:
  - 3042 C 1,320 SF / \$18.00 PSF
- Tenant pays electric and telecommunications
- Landlord pays real estate taxes, real estate insurance, water/ sewer, trash, condo fees
- Seconds to Rte 29N, Minutes to UVA/Downtown, I-64
- Also available for sale at \$895,000