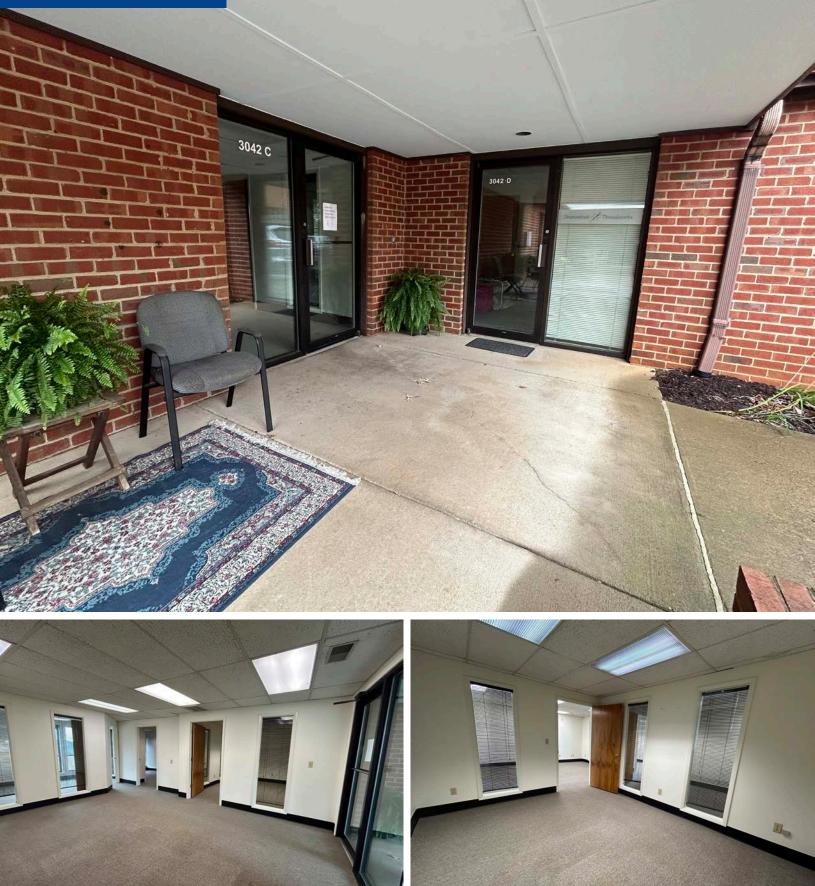

# 3042 Berkmar Dr., Charlottesville, VA

Small office space available now. Plenty of parking, natural light, and centrally located.

- Available space:
  - 3042 C 1,320 SF / \$18.00 PSF
- Tenant pays electric and telecommunications
- Landlord pays real estate taxes, real estate insurance, water/ sewer, trash, condo fees
- Seconds to Rte 29N, Minutes to UVA/Downtown, I-64
- Also available for sale at \$895,000