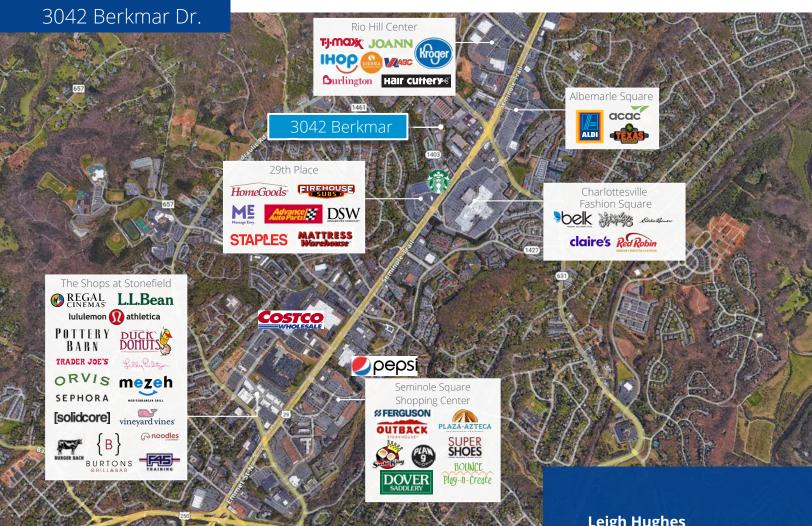

# 3042 Berkmar Dr., Charlottesville, VA

Small office space available now. Plenty of parking, natural light, and centrally located.

- Available space:
  - 3042 C 1,320 SF / \$18.00 PSF
- Tenant pays electric and telecommunications
- Landlord pays real estate taxes, real estate insurance, water/ sewer, trash, condo fees
- Seconds to Rte 29N, Minutes to UVA/Downtown, I-64
- Also available for sale at \$895,000

### 3042 Berkmar Dr.

Charlottesville is centrally located in the eastern foothills of the Blue Ridge Mountains in Central Virginia

> #4 Top 50 best cities for entrepreneurs"

> > 에 LIVABILITY

"10 hippest Mid-Sized Cities in America" ()) gogobot