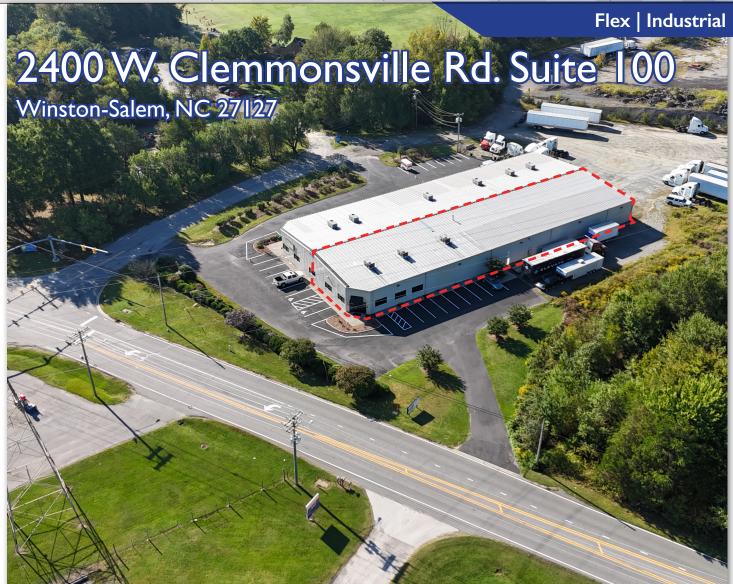

## 2400 W. Clemmonsville Road, Suite 100 | Winston-Salem, NC 27127

147 S. CHERRY STREET, SUITE 200 | WINSTON-SALEM, NC 27101 | p 336.722.1986 | f 336.723.3173 | MERIDIANREALTY.COM

Versatile industrial/flex space located at the corner of Griffith Road & W. Clemmonsville Road. Space features two bathrooms, break room and one 14x14 drive-in door. 5,922± SF is conditioned.

## **Property Details**

- 10,752± SF
- 5,922± SF Climate Controlled
- Zoned GI
- 14'x14' Roll Up Door
- \$8.00 PSF NNN

No warranty or representation (express or implied) is made as to the accuracy or completeness of the information set forth herein. All information is submitted subject to errors, omissions, change of price, prior lease or sale, and withdrawal without notice. All marketing material produced by the Meridian Realty Group is proprietary. Any reproduction is expressly prohibited.