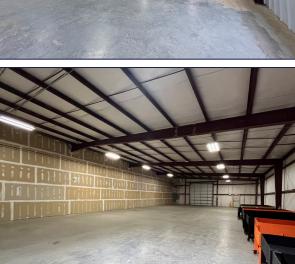

## **Additional Photos**

## **Property Details**

- 10,752± SF
- 5,922± SF Climate Controlled
- Zoned GI
- 14'x14' Roll Up Door
- \$8.00 PSF NNN

No warranty or representation (express or implied) is made as to the accuracy or completeness of the information set forth herein. All information is submitted subject to errors, omissions, change of price, prior lease or sale, and withdrawal without notice. All marketing material produced by the Meridian Realty Group is proprietary. Any reproduction is expressly prohibited.