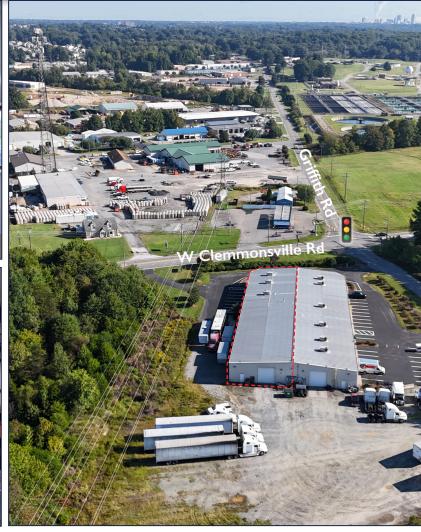

147 S. CHERRY STREET, SUITE 200 | WINSTON-SALEM, NC 27101 | p 336.722.1986 | f 336.723.3173 | MERIDIANREALTY.COM

Versatile industrial/flex space located at the corner of Griffith Road & W. Clemmonsville Road. Space features two bathrooms, break room and one 14x14 drive-in door. 5,922± SF is conditioned.

## 2400 W. Clemmonsville Road, Suite 100 | Winston-Salem, NC 27127