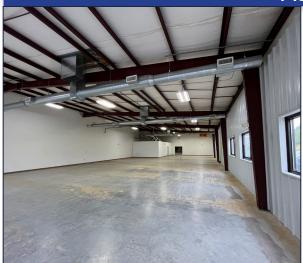

## **Additional Photos**

## **Property Details**

- 10,752± SF
- 5,922± SF Climate Controlled
- Zoned GI
- 14'x14' Roll Up Door
- \$8.00 PSF NNN

No warranty or representation (express or implied) is made as to the accuracy or completeness of the information set forth herein. All information is submitted subject to errors, omissions, change of price, prior lease or sale, and withdrawal without notice. All marketing material produced by the Meridian Realty Group is proprietary. Any reproduction is expressly prohibited.