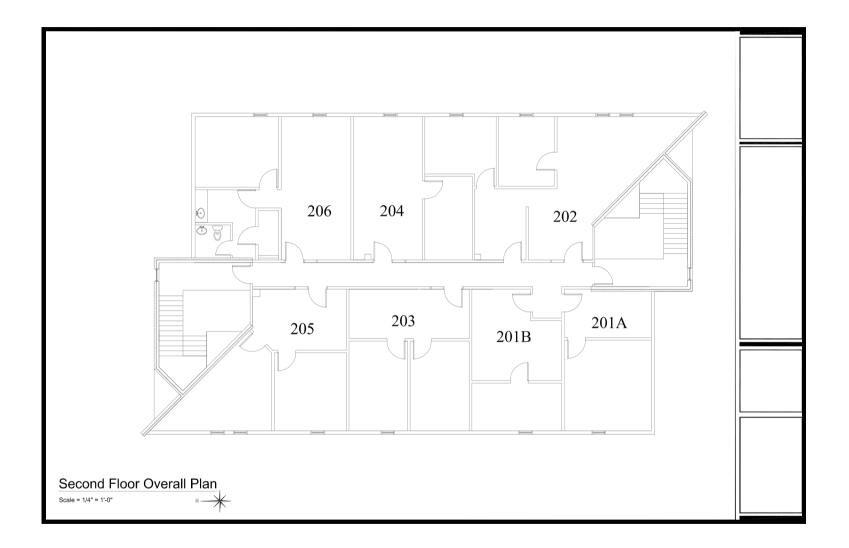

Tankersley 224.383.4831 dave@xroadsadvisors.com

Christine Simek 630.473.5070 christine@xroadsadvisors.com



Bolingbrook is a village located in both Will and DuPage counties. The property is located in the South Suburban submarket. This two-story building is situated within close proximity to I-55, 1-355 and Route 53. This property is located among many well known company headquarters that draw customers and clients to the surrounding area.

Available Suite:
Suite 204 - 554 RSF



- Suite 204 is move in ready with a single private office and large open office area
- Monument and directory signage
- On site mailboxes
- 24 hour access
- Parking Ratio: 4.29/1,000 SF
- 30 Surface parking spaces

### Exterior Photos









## Interior Photos: Suite 204









#### Floor Plan: 2nd Floor



#### Floor Plan Suite 204-554 RSF



#### <u>Location</u>





Close proximity to I-55, 1-355 and Route 53

# 684 Boughton Bolingbrook, Illinois



Dave Tankersley 224.383.4831 dave@xroadsadvisors.com



Christine Simek 630.473.5070 christine@xroadsadvisors.com