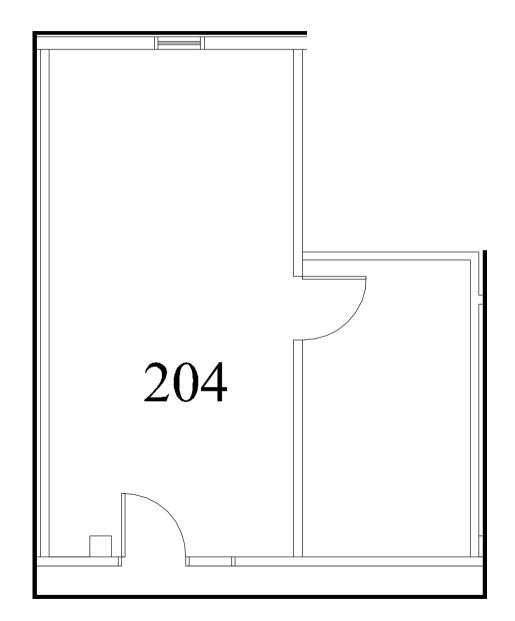

Available Suite:
Suite 204 - 554 RSF

- Suite 204 is move in ready with a single private office and large open office area
- Monument and directory signage
- On site mailboxes
- 24 hour access
- Parking Ratio: 4.29/1,000 SF
- 30 Surface parking spaces

#### Floor Plan Suite 204-554 RSF