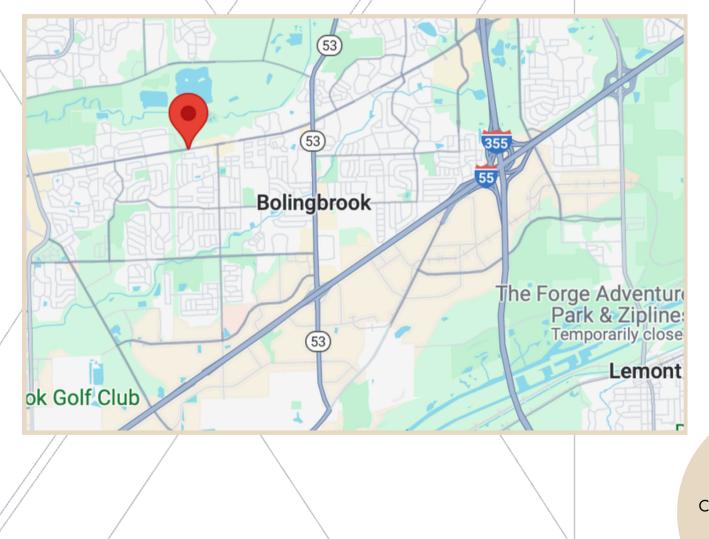

## 684 Boughton Road Bolingbrook, Illinois

Dave Tankersley 224.383.4831 dave@xroadsadvisors.com

Christine Simek 630.473.5070 christine@xroadsadvisors.com

Bolingbrook is a village located in both Will and DuPage counties. The property is located in the South Suburban submarket. This two-story building is situated within close proximity to I-55, 1-355 and Route 53. This property is located among many well known company headquarters that draw customers and clients to the surrounding area.

#### <u>Location</u>

Close proximity to I-55, 1-355 and Route 53