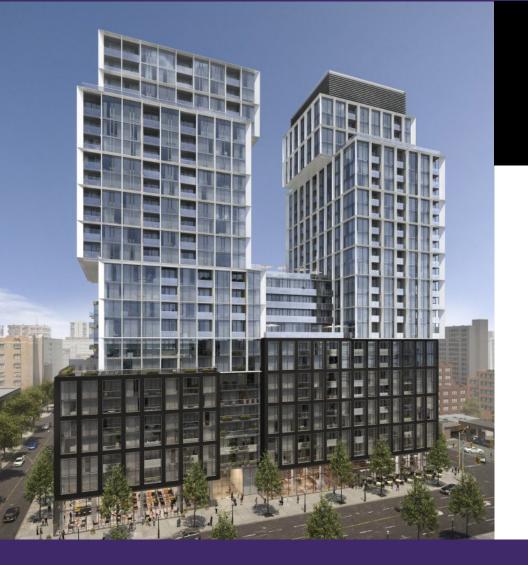

# New Development FLAGSHIP (D) THE BEHAR GROUP LANDLORD SERVICES RETAIL OPORTUNITY 158 FRONT STREET EAST, TORONTO

Flagship retail opportunity located in Cityzen Developments and Fernbrook Homes' new 26-storey 'The St. Lawrence' condominium development in the heart of Toronto's famous St. Lawrence Market community

An established high density neighbourhood undergoing new office and residential development.

Steps to St. Lawrence Market, the Distillery District, the Canary District, St. James Park, the Esplanade, George Brown College, Globe & Mail Centre office complex, and Toronto's finest restaurants and shops.

Exceptional signage opportunity at the northwest corner of Front Street East and Sherbourne Street.