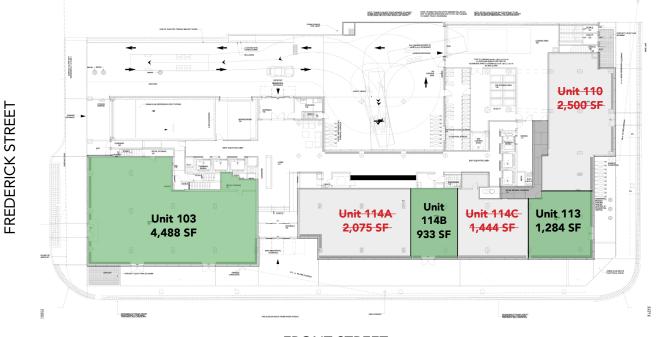

### **SIZES**

Unit 103: 4,488 sq. ft. Unit 114A: 2,075 sq. ft. Leased Unit 114B: 933 sq. ft. Unit 114C: 1,444 sq. ft. Leased Unit 113: 1,284 sq. ft. Unit 110: 2,500 sq. ft. Leased

## Q3 2022 RENTS

TBD

FRONT STREET

The Behar Group Realty Inc., Brokerage 1170 Sheppard Avenue West, Unit 24, Toronto, ON M3K 2A3 Tel: 416.636.8898 / Fax: 416.636.8890 www.thebehargroup.com

SHERBOURNE STREET