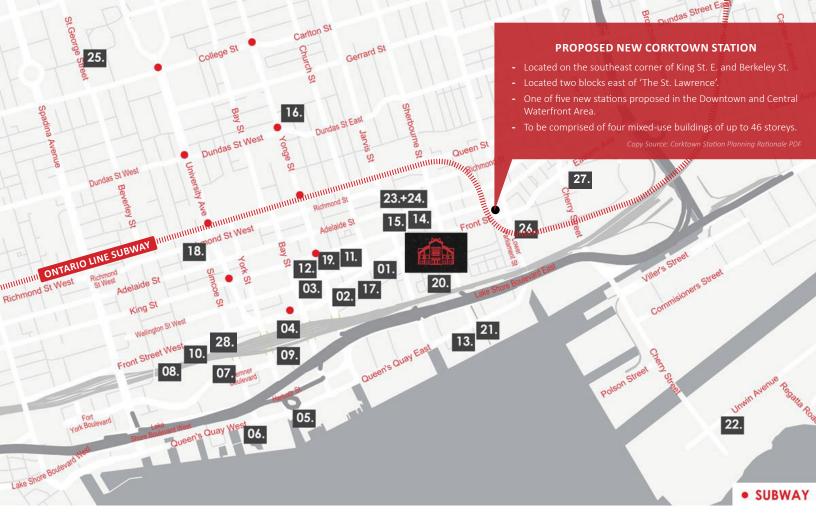

| 1.  | ST. LAWRENCE MARKET 3 MIN                     | 15. | THE CATHEDRAL CHURCH OF ST. JAMES 8 MIN                           |
|-----|-----------------------------------------------|-----|-------------------------------------------------------------------|
| 2.  | SONY CENTER FOR THE PERFORMING ARTS 9 MIN     | 16. | RYERSON UNIVERSITY 17 MIN                                         |
| 3.  | HOCKEY HALL OF FAME 10 MIN                    | 17. | ESPLANADE RESTAURANT DISTRICT 4 MIN                               |
| 4.  | UNION STATION 14 MIN                          | 18. | ENTERTAINMENT DISTRICT 26 MIN                                     |
| 5.  | QUEEN'S QUAY TERMINAL 26 MIN                  | 19. | BERCZY PARK 7 MIN                                                 |
| 6.  | HARBOURFRONT CENTRE 26 MIN                    | 20. | DAVID CROMBIE PARK 3 MIN                                          |
| 7.  | STEAM WHISTLE BREWING 24 MIN                  | 21. |                                                                   |
| 8.  | ROGERS CENTRE 24 MIN                          | 22. | CHERRY BEACH 38 MIN                                               |
| 9.  | AIR CANADA CENTRE 15 MIN                      | 23. | GEORGE BROWN COLLEGE—ST. JAMES CAMPUS 3 MIN                       |
| 10. | CN TOWER 25 MIN                               | 24. | GEORGE BROWN COLLEGE—CENTRE FOR HOSPITALITY & CULINARY ARTS 5 MIN |
| 11. | GOODERHAM BUILDING 7 MIN                      | 25. | UNIVERSITY OF TORONTO 30 MIN                                      |
| 12. | BROOKFIELD PLACE 13 MIN                       | 26. | DISTILLERY DISTRICT 7 MIN                                         |
| 13. | GEORGE BROWN COLLEGE—WATERFRONT CAMPUS 12 MIN | 27. | CANARY DISTRICT 8 MIN                                             |
| 14. | SAINT JAMES PARK 8 MIN                        | 28. | METRO TORONTO CONVENTION CENTRE 20 MIN                            |

\*APPROXIMATE WALKING TIME

All information is from sources deemed reliable and is subject to errors and omissions which we believe to be correct and assume no responsibility. Changes of price, rental, prior sale and withdrawal without notice. None of the information contained herein is to be construed as legal or tax advice. You should consult your legal counsel, accountant, or other advisors on matters relating to this presentation.