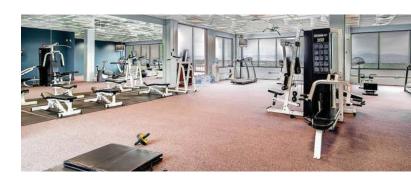

## **Marketplace Towers**

3033-3025 SOUTH PARKER ROAD AURORA, COLORADO 80014

SITE PLAN

East Dartmouth Avenue

**Tower I** 145,001 RSF

**Tower II** 145,046 RSF

Tower III 63,235 RSF

Building A 34,247 RSF

**Building B** 50,321 RSF

**Building C** 42,000 RSF

Building D 37,014 RSF

**Building E** 52,273 RSF

**Total Project Size** 568,000 RSF in 8 buildings

Floors 12 in Towers I and II

**Year Built** 1981 (Renovated in 2007)

Parking Ratio 3.8:1,000 with 25% covered parking

**Building Access** 24 hours a day, 7 days a week via key card

**Building Hours** 6:00 AM - 6:00 PM Monday - Friday

8:00 AM - 1:00 PM Saturday

PROJECT INFORMATION