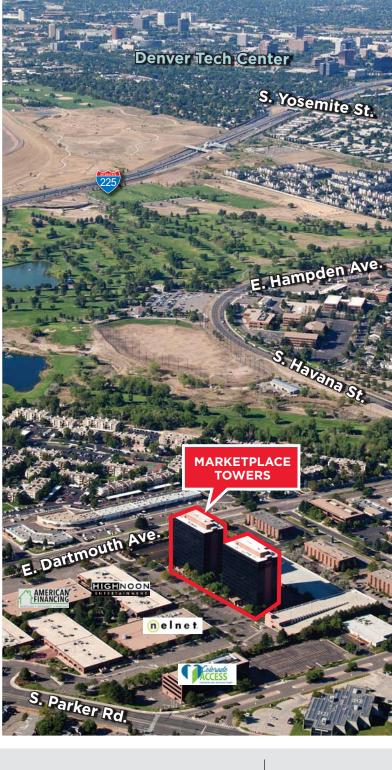

## **Marketplace Towers**

3033-3025 SOUTH PARKER ROAD AURORA, COLORADO 80014

SITE PLAN

East Dartmouth Avenue

**Tower I** 145,001 RSF

**Tower II** 145,046 RSF

Tower III 63,235 RSF

Building A 34,247 RSF

## Marketplace **Towers**

3033-3025 SOUTH PARKER ROAD AURORA, COLORADO 80014