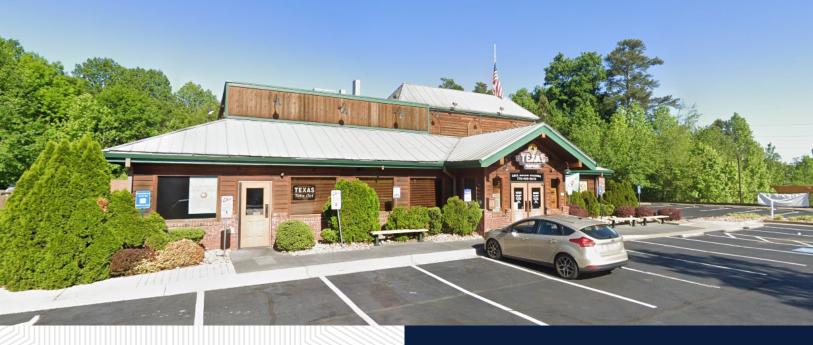

# Former Texas Roadhouse

# 2475 Barrett Creek Parkway NW Marietta, GA 30066

SQ FT

+/-7.096

### **Property Highlights**

- +/-7,096 SF former Texas Roadhouse on 1.91 acres available for lease
- Excellent opportunity to occupy second gen restaurant space
- Great visibility and access
- Located in a main retail hub in Marietta and directly across from multi-family development, The Barrett
- Surrounded by national retail
- Site is down the street from Town Center at Cobb Shopping Mall