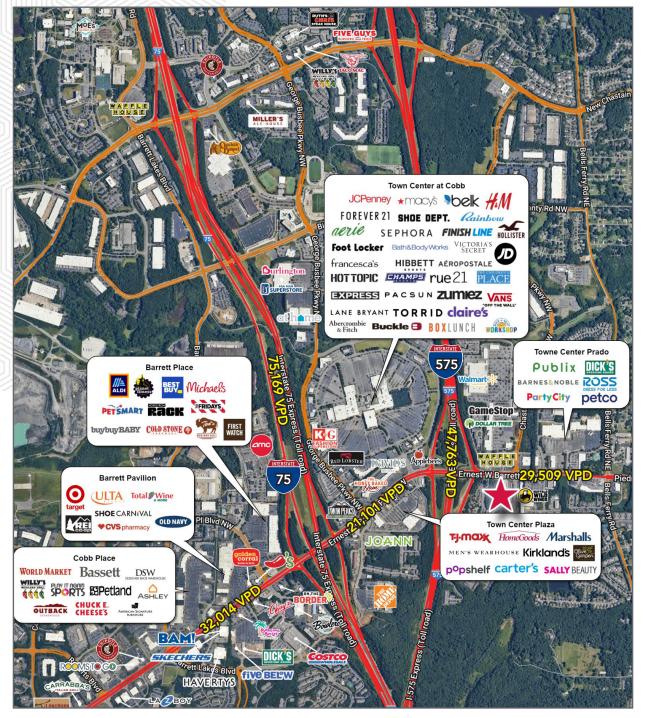

ble for lease
- Excellent opportunity to occupy second gen restaurant space
- Great visibility and access
- Located in a main retail hub in Marietta and directly across from multi-family development, The Barrett
- Surrounded by national retail
- Site is down the street from Town Center at Cobb Shopping Mall

IN COOPERATION WITH:



| Demographics  | 1 mile   | 3 mile    | 5 mile   |
|---------------|----------|-----------|----------|
| Population    | 10,483   | 57,379    | 184,639  |
| Households    | 3,943    | 22,798    | 70,976   |
| Daytime Pop   | 11,283   | 96,722    | 236,205  |
| Med HH Income | \$75,863 | \$83,820` | \$94,352 |

Walker Reich walker@retailspecialists.com 205.441.9981

# Former Texas Roadhouse

# 2475 Barrett Creek Pkwy NW Marietta, GA 30066

## **Market Aerial**



### FOR LEASE

#### Walker Reich walker@retailspecialists.com 205.441.9981

www.retailspecialists.com

No warranty expressed or implied has been made as to the accuracy of the information herein. Retail Specialists assumes no liability for errors, omissions, or change of price or conditions.