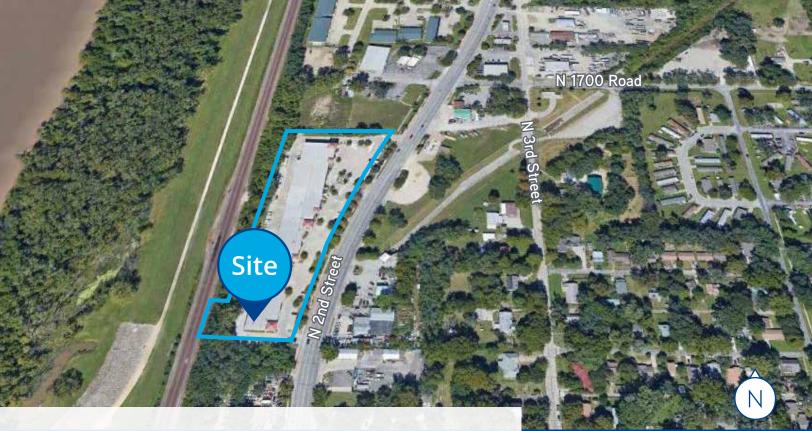

## For Sublease

725 N. 2nd Street, Suite A Lawrence, Kansas

## **Property Overview**

Professional flex-office condo located just south of I-70 and minutes from Downtown Lawrence and the University of Kansas

Condo includes a reception area with restroom, industrial space with 14' garage door, and second floor office/show room area with storage.