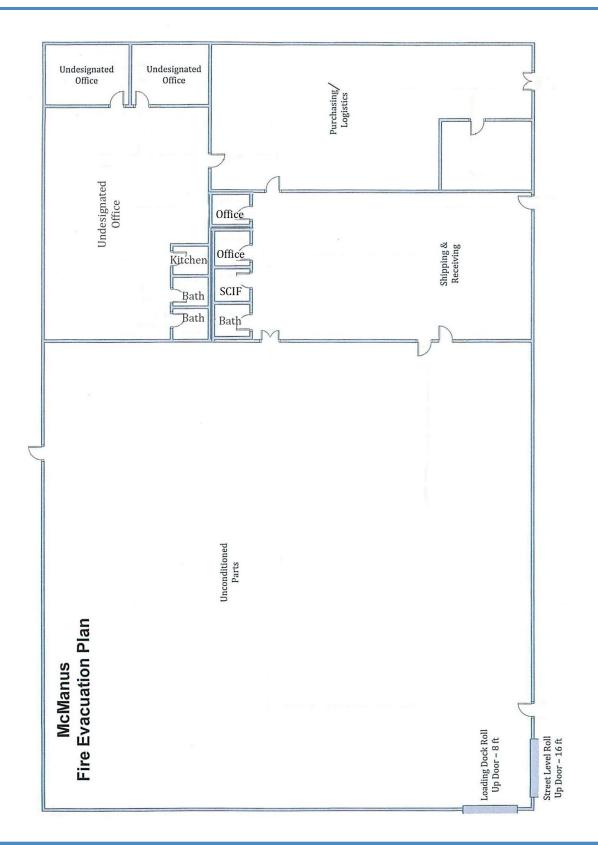

#### **PROPERTY FEATURES**

- **SITE:** 1.88 acres, zoned M-1 (Light Industrial), 45 employee parking spaces, well-lit parking lot and access off of 2 streets McManus Boulevard and Declaration Way
- **BUILDING:** +/- 19,000 total S.F., block & metal construction, office/showroom is +/- 7,000 S.F., 4 large private offices, 2 large bull-pen areas (1,500 S.F. each, one with a unique built-in ceiling track system that allows the placement of multiple light fixtures), mens and womens office restrooms, prewired for CAT-5 connectivity, kitchen area, former SCIF room (+/- 150 S.F.), large showroom/display (concrete floor, climate controlled and separate warehouse, 2,250 S.F.) built-in shelving, forms closet, small conference room. Warehouse - +/- 12,000 S.F., 600 amp, 120/240 volt, 3phase service, sky lights, quasi bus system for easy relocation of warehouse lighting, one (1) large grade-level door (16'w x 14'h), one (1) dock-level door (8' x 8') and wall fans
- **MISCELLANEOUS:** COX cable, upgraded card-swipe reader access, security system, HUB Zone and Enterprise Zone location
- **LEASE:** \$6.50 p.s.f., NNN, estimated operating expenses, including real estate taxes, storm water management fee, City of Newport News annual fire inspection and building insurance estimated at \$.80 p.s.f.