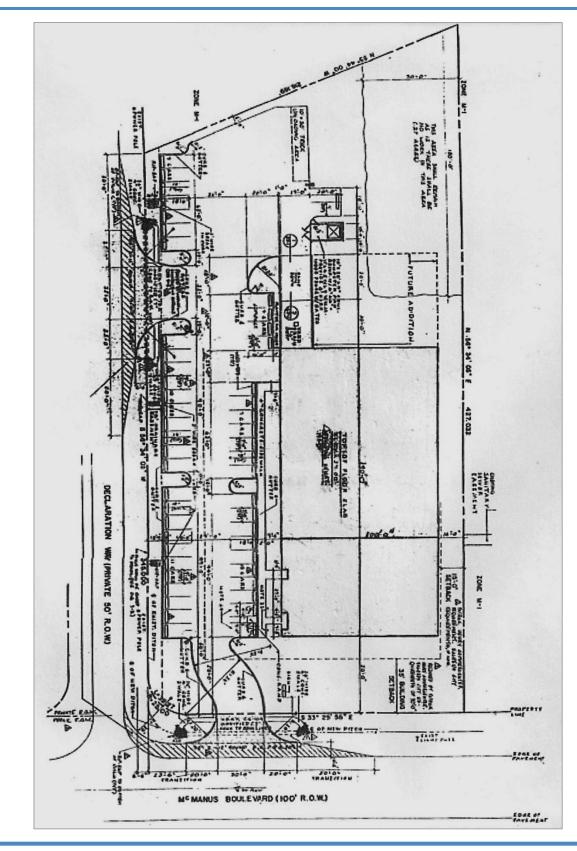

#### **PROPERTY FEATURES**

- **SITE:** 1.88 acres, zoned M-1 (Light Industrial), 45 employee parking spaces, well-lit parking lot and access off of 2 streets McManus Boulevard and Declaration Way
- **BUILDING:** +/- 19,000 total S.F., block & metal construction, office/showroom is +/- 7,000 S.F., 4 large private offices, 2 large bull-pen areas (1,500 S.F. each, one with a unique built-in ceiling track system that allows the placement of multiple light fixtures), mens and womens office restrooms, prewired for CAT-5 connectivity, kitchen area, former SCIF room (+/- 150 S.F.), large showroom/display (concrete floor, climate controlled and separate warehouse, 2,250 S.F.) built-in shelving, forms closet, small conference room. Warehouse - +/- 12,000 S.F., 600 amp, 120/240 volt, 3phase service, sky lights, quasi bus system for easy relocation of warehouse lighting, one (1) large grade-level door (16'w x 14'h), one (1) dock-level door (8' x 8') and wall fans
- **MISCELLANEOUS:** COX cable, upgraded card-swipe reader access, security system, HUB Zone and Enterprise Zone location
- **LEASE:** \$6.50 p.s.f., NNN, estimated operating expenses, including real estate taxes, storm water management fee, City of Newport News annual fire inspection and building insurance estimated at \$.80 p.s.f.