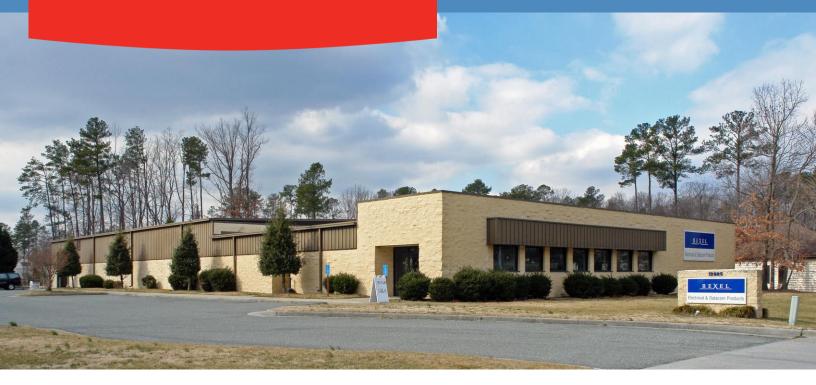

### I 2685 MCMANUS BOULEVARD NEWPORT NEWS, VIRGINIA 23602

CUSHMAN & THALHIMER

INDUSTRIAL FOR LEASE 19,000 S.F.

#### **PROPERTY FEATURES**

- **SITE:** 1.88 acres, zoned M-1 (Light Industrial), 45 employee parking spaces, well-lit parking lot and access off of 2 streets McManus Boulevard and Declaration Way
- **BUILDING:** +/- 19,000 total S.F., block & metal construction, office/showroom is +/- 7,000 S.F., 4 large private offices, 2 large bull-pen areas (1,500 S.F. each, one with a unique built-in ceiling track system that allows the placement of multiple light fixtures), mens and womens office restrooms, prewired for CAT-5 connectivity, kitchen area, former SCIF room (+/- 150 S.F.), large showroom/display (concrete floor, climate controlled and separate warehouse, 2,250 S.F.) built-in shelving, forms closet, small conference room. Warehouse - +/- 12,000 S.F., 600 amp, 120/240 volt, 3phase service, sky lights, quasi bus system for easy relocation of warehouse lighting, one (1) large grade-level door (16'w x 14'h), one (1) dock-level door (8' x 8') and wall fans
- **MISCELLANEOUS:** COX cable, upgraded card-swipe reader access, security system, HUB Zone and Enterprise Zone location
- **LEASE:** \$6.50 p.s.f., NNN, estimated operating expenses, including real estate taxes, storm water management fee, City of Newport News annual fire inspection and building insurance estimated at \$.80 p.s.f.