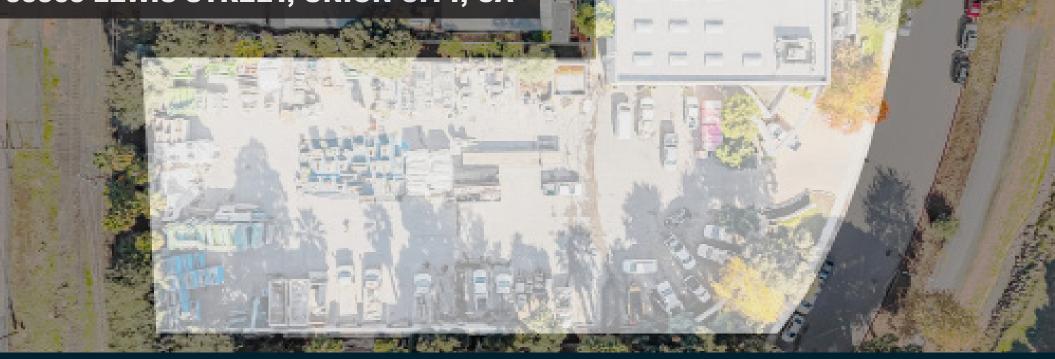

## **AVAILABLE FOR LEASE** 33363 LEWIS STREET, UNION CITY, CA

### +/- 8,184 SF Building on 1.40 Acres | Industrial Outdoor Storage Site

### PROPERTY DETAILS

+/- 1.40 Acre Site 8,184 SF Building Built 2004 4,458 SF Warehouse 3,726 SF Office 22' Clear Height Power: 600 AMP / 3 Phase Zoned Light Industrial (ML) AVAILABLE JUNE 2025

Frank Orrell Partner Sequoia Realty Services DRE# 01872831 E: fo@seq-rs.com C: (650) 302-4775