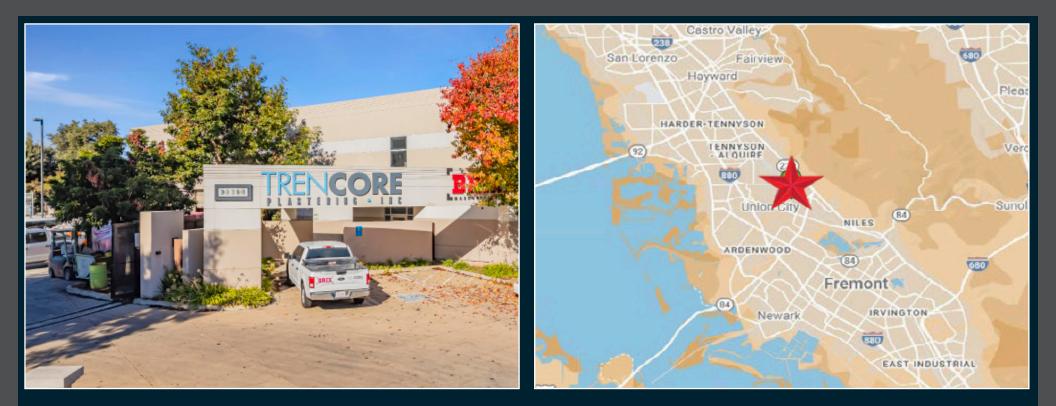

Location Details I-880: 3.3 miles CA-84 / Dumbarton Bridge: 2 miles CA-92 / San Mateo Bridge: 6 miles San Francisco: 32 miles San Jose: 23 miles Oakland: 21 miles