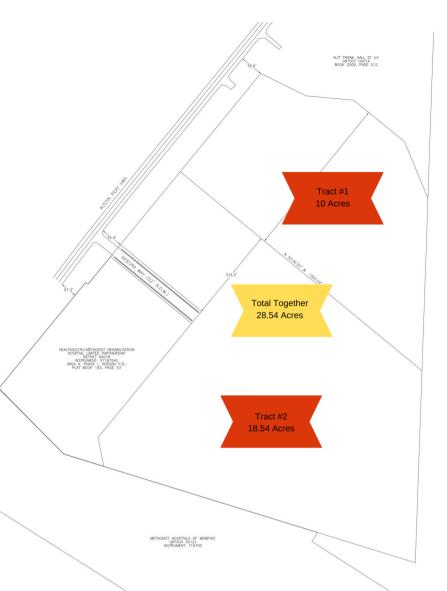

## Online Auction Tuesday December 17th, 2024 12:00 Noon CST

Online Only Auction! The Estate of Leonard Biggs is selling 28.54 Acres in heavily commercial area of Memphis. Next to Memphis Methodist North Hospital and Encompass Health Rehabilitation Hospital, this acreage is ready to be developed into your dream business. Zoning now R-10. Sitting on 733' of road frontage on heavily traveled Austin Peay Hwy. Down the street from many box stores, restaurants and medical facilities. Many possibilities for this property: medical building, restaurant, hotel, retail, multifamily, church or subdivision, just to name a few.

Auctioneer has the right to sell the property at any time during the sale before the end date, so Bid Now! Preview the property any time at your own leisure.

This auction will be sold in two tracts or as a whole:

Tract #1 - 10 Acres
Tract #2 - 18.54 Acres
Total as a whole - 28.54 Acres