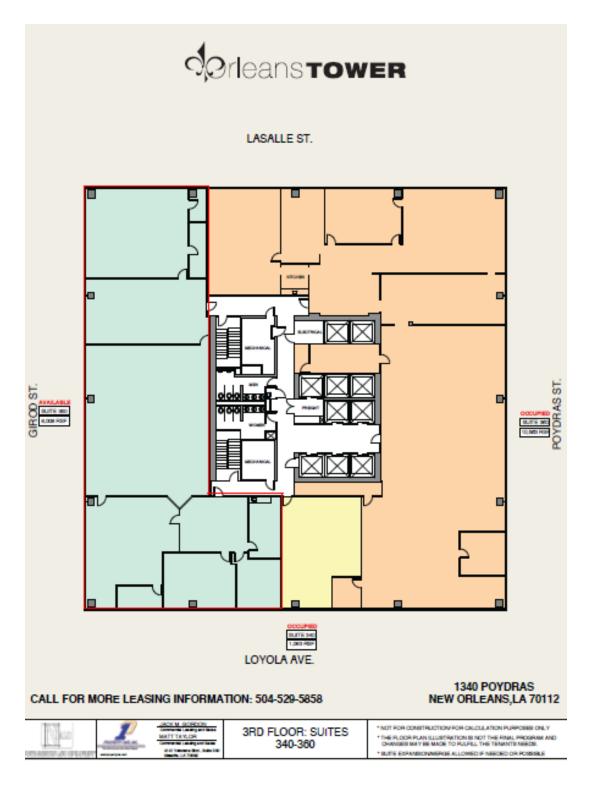

#### OFFERING SUMMARY

| Lease Rate:    | Starting at \$19.00<br>SF/yr (Full Service) |
|----------------|---------------------------------------------|
| Building Size: | 378,895 SF                                  |
| Available SF:  | 8,008 SF                                    |
| Year Built:    | 1977                                        |
| Renovated:     | 2021 - Ongoing                              |
| Market:        | New Orleans-<br>Metairie                    |
| Submarket:     | Central Business<br>District                |

#### PROPERTY OVERVIEW

1340 Poydras also known as Orleans Tower, has a great track record of quality in-house property management. The building provides Class A amenities at Class B pricing. The location is great for companies seeking a downtown location with easy ingress/egress. Perfect for attornies, sales firms, engineering groups or anyone who leaves the office and returns multiple times a day. A great location for any firm desiring to be near City Hall or the LA State tenants in the neighboring Benson Tower. Plenty of parking is available next door in the Super Dome garage, making the building a great option for anyone who wants to be downtown but requires more than the standard downtown parking ratio. This North end of Poydras is a resurgent area with plenty of foot traffic and many nearby lunch destinations. The building has undergone multiple improvements with more development continuing in the near future.