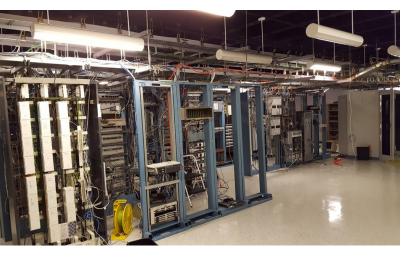

#### **SPACE HIGHLIGHTS**

- Great opportunity for any business which can benefit from the existing infrastructure of a previous data network provider.
- Some of the features included in the space are fire suppression and sprinkler systems, Liebert AC units, complete wiring systems and equipment racks, battery backup along with connections to an existing back-up diesel generator.
- Space includes a private office, conference room, kitchen, "bull pen" area, telecommunication and data network rooms and equipment areas.
- In addition to the building's system
  ready infrastructure, it is possible for user to
  purchase the movable items, such as
  generator, Liebert units, networking
  equipment, etc., all at public auction.