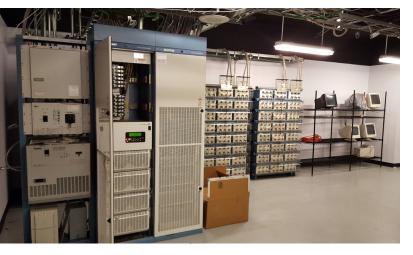

#### **SPACE HIGHLIGHTS**

- Great opportunity for any business which can benefit from the existing infrastructure of a previous data network provider.
- Some of the features included in the space are fire suppression and sprinkler systems, Liebert AC units, complete wiring systems and equipment racks, battery backup along with connections to an existing back-up diesel generator.
- Space includes a private office, conference room, kitchen, "bull pen" area, telecommunication and data network rooms and equipment areas.
- In addition to the building's system
  ready infrastructure, it is possible for user to
  purchase the movable items, such as
  generator, Liebert units, networking
  equipment, etc., all at public auction.