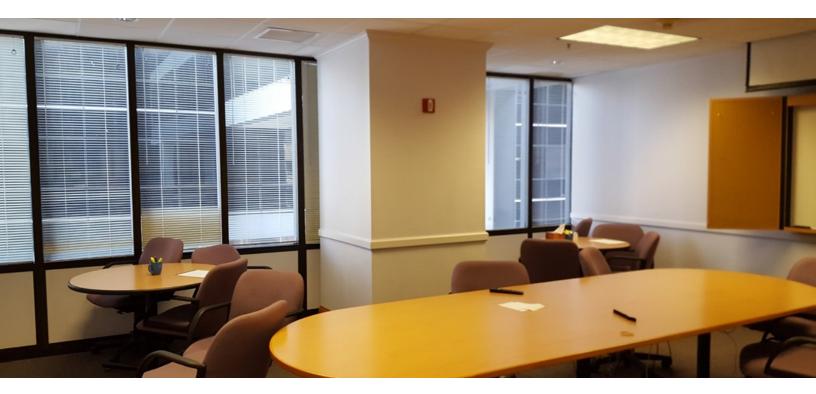

#### **SPACE HIGHLIGHTS**

- Great opportunity for any business which can benefit from the existing infrastructure of a previous data network provider.
- Some of the features included in the space are fire suppression and sprinkler systems, Liebert AC units, complete wiring systems and equipment racks, battery backup along with connections to an existing back-up diesel generator.
- Space includes a private office, conference room, kitchen, "bull pen" area, telecommunication and data network rooms and equipment areas.
- In addition to the building's system
  ready infrastructure, it is possible for user to
  purchase the movable items, such as
  generator, Liebert units, networking
  equipment, etc., all at public auction.