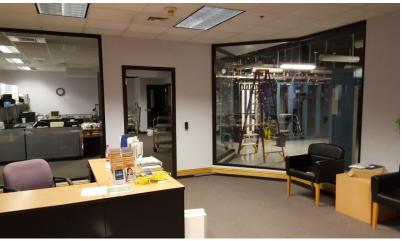

#### **SPACE HIGHLIGHTS**

- Great opportunity for any business which can benefit from the existing infrastructure of a previous data network provider.
- Some of the features included in the space are fire suppression and sprinkler systems, Liebert AC units, complete wiring systems and equipment racks, battery backup along with connections to an existing back-up diesel generator.
- Space includes a private office, conference room, kitchen, "bull pen" area, telecommunication and data network rooms and equipment areas.
- In addition to the building's system
  ready infrastructure, it is possible for user to
  purchase the movable items, such as
  generator, Liebert units, networking
  equipment, etc., all at public auction.