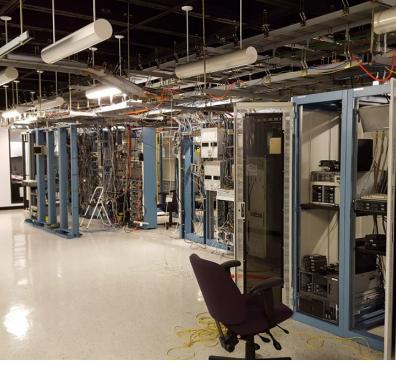

#### **SPACE HIGHLIGHTS**

- Great opportunity for any business which can benefit from the existing infrastructure of a previous data network provider.
- Some of the features included in the space are fire suppression and sprinkler systems, Liebert AC units, complete wiring systems and equipment racks, battery backup along with connections to an existing back-up diesel generator.
- Space includes a private office, conference room, kitchen, "bull pen" area, telecommunication and data network rooms and equipment areas.
- In addition to the building's system
  ready infrastructure, it is possible for user to
  purchase the movable items, such as
  generator, Liebert units, networking
  equipment, etc., all at public auction.