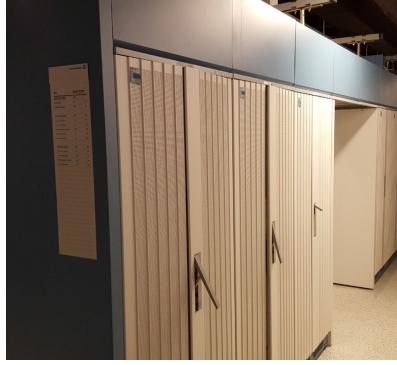

#### **SPACE HIGHLIGHTS**

- Great opportunity for any business which can benefit from the existing infrastructure of a previous data network provider.
- Some of the features included in the space are fire suppression and sprinkler systems, Liebert AC units, complete wiring systems and equipment racks, battery backup along with connections to an existing back-up diesel generator.
- Space includes a private office, conference room, kitchen, "bull pen" area, telecommunication and data network rooms and equipment areas.
- In addition to the building's system
  ready infrastructure, it is possible for user to
  purchase the movable items, such as
  generator, Liebert units, networking
  equipment, etc., all at public auction.