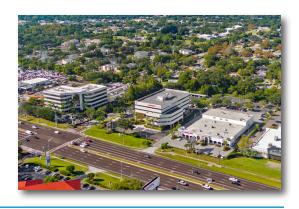

## **LOCATION HIGHLIGHTS**

- Located at the northwest corner of US Highway 19 North and Republic Drive
- Signalized intersection allows easy ingress/egress to property
- Very strong traffic counts: 91,000 AADT
- 1/2 mile north of Westfield Countryside Shopping Mall
- Close proximity to abundant retail and service amenities on US Highway 19 N and nearby SR 580
- Attractive employment base of more than 220,000 individuals within 5 miles of the property