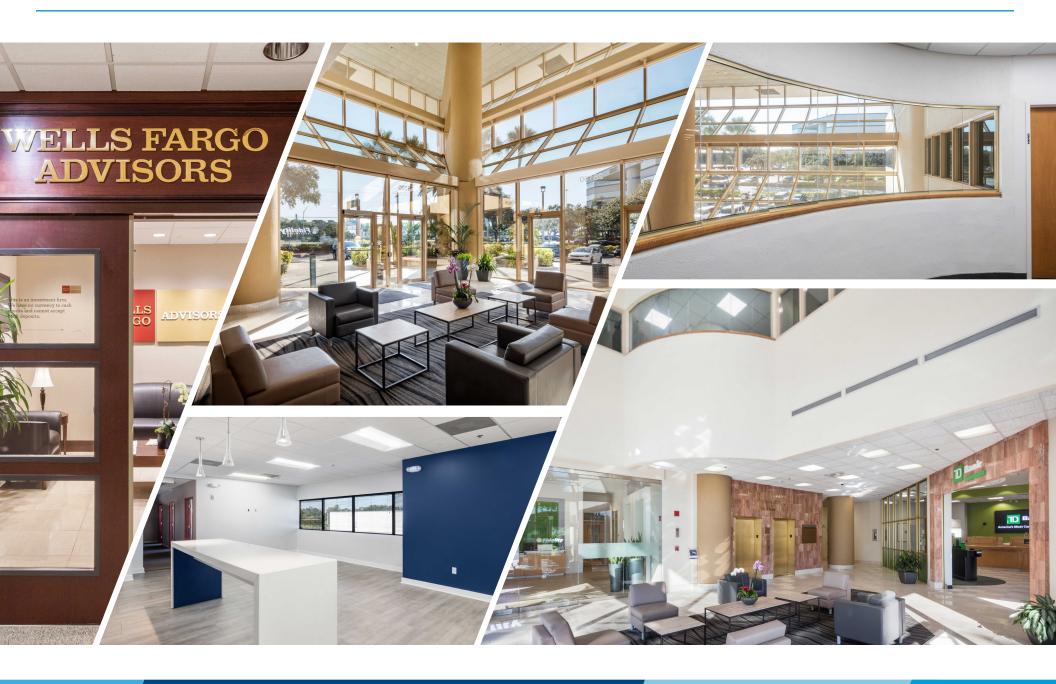

## PROPERTY FEATURES

- > 1,259 SF to 10,068 SF available
- > Parking ratio of 4/1,000 SF
- Ground floor lobby and drive-thru banking
- On-site deli, and common conference room
- > Immediate occupancy