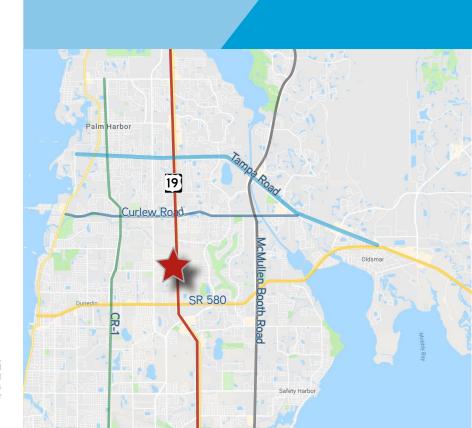

## **LOCATION HIGHLIGHTS**

- Located at the northwest corner of US Highway 19 North and Republic Drive
- Signalized intersection allows easy ingress/egress to property
- Very strong traffic counts: 91,000 AADT
- 1/2 mile north of Westfield Countryside Shopping Mall
- Close proximity to abundant retail and service amenities on US Highway 19 N and nearby SR 580
- Attractive employment base of more than 220,000 individuals within 5 miles of the property