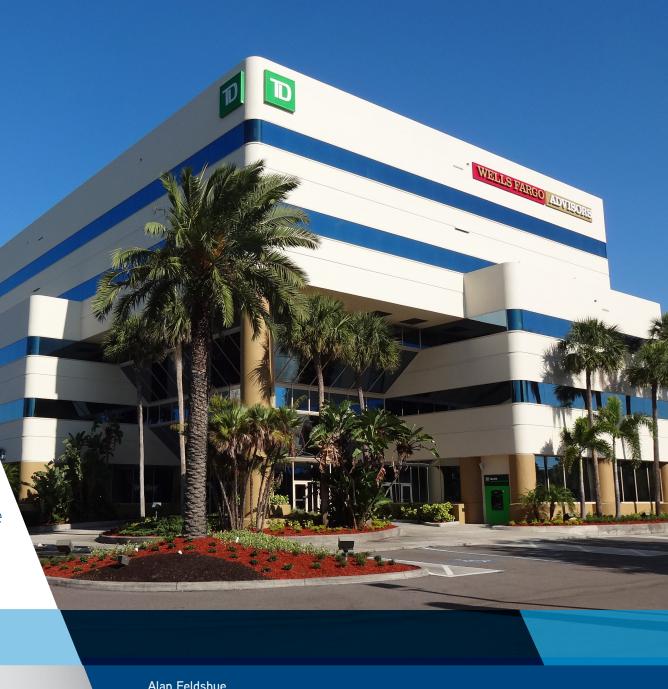

## FOR LEASE

Coastal Palms 28100 US Highway 19 N. Clearwater, FL 33761

> Class A five-story office building

> Excellent location, 1/2 mile north of Countryside Mall

> Signage available on US Highway 19 N

> Lease rate: \$23.00-24.00/SF, Full Service

## PROPERTY FEATURES

- > 1,259 SF to 10,068 SF available
- > Parking ratio of 4/1,000 SF
- Ground floor lobby and drive-thru banking
- On-site deli, and common conference room
- > Immediate occupancy

## **LOCATION HIGHLIGHTS**

- Located at the northwest corner of US Highway 19 North and Republic Drive
- Signalized intersection allows easy ingress/egress to property
- Very strong traffic counts: 91,000 AADT
- 1/2 mile north of Westfield Countryside Shopping Mall
- Close proximity to abundant retail and service amenities on US Highway 19 N and nearby SR 580
- Attractive employment base of more than 220,000 individuals within 5 miles of the property