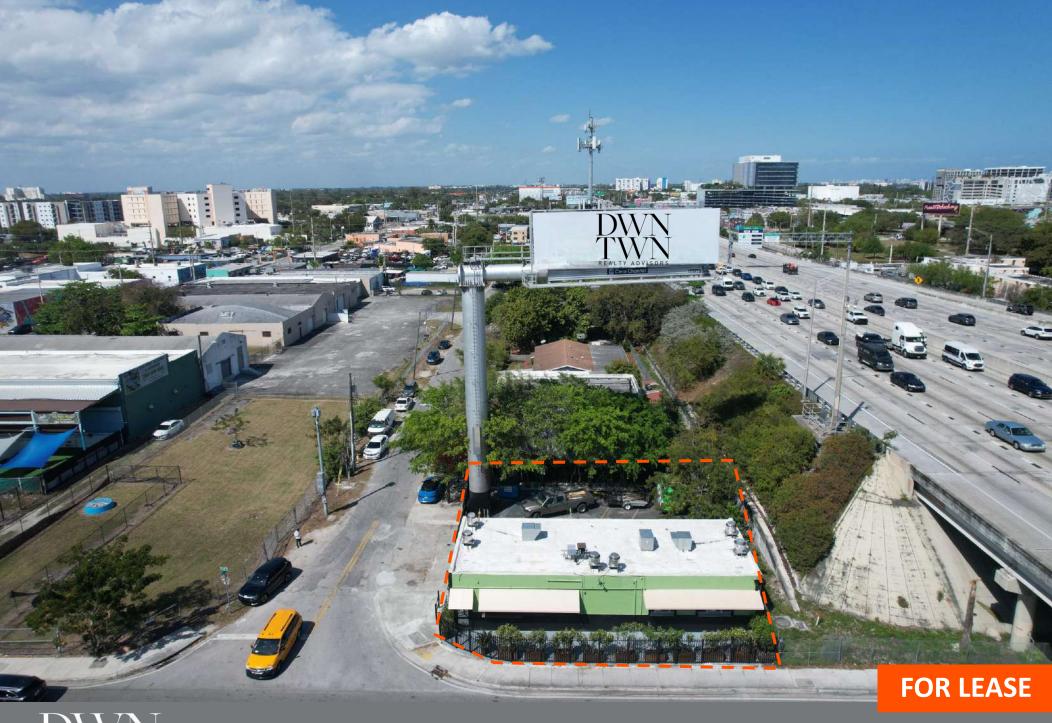

#### **LEASING OVERVIEW**

DWNTWN Realty Advisors has been retained exclusively by ownership to arrange the sale of 643 NW 20th St, Miami, FL 33127. This turnkey commissary kitchen offers a fully equipped and entitled 1,560 SF freestanding building on a 6,225 SF lot, providing a seamless transition for restaurant operators or investors. Strategically located along I-95, the property boasts exceptional visibility and exposure, drawing traffic from Wynwood, the Health District, and Downtown Miami.

Permitted for restaurant use with outdoor seating, the property's prime corner location and proximity to major institutions enhance its appeal. With ample parking and a position in the rapidly evolving Allapattah submarket, 643 NW 20th St represents a rare opportunity for investors seeking a high-demand asset in one of Miami's most dynamic neighborhoods.

### **AERIALS**

Tony Arellano P.A. // Managing Partner ta@dwntwnrealtyadvisors.com // (P) 786.235.8330

**Devlin Marinoff** // Managing Partner & Broker dm@dwntwnrealtyadvisors.com // (P) 305.909.7343

643 NW 20th St, Miami, FL 33127