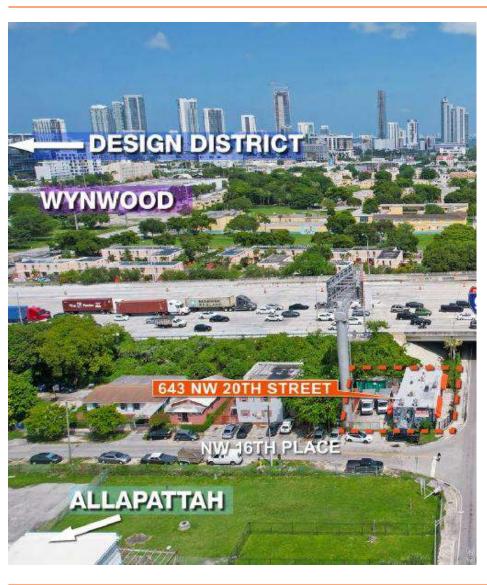

### **NEIGHBORHOOD AERIAL CONTEXT MAP**

Tony Arellano P.A. // Managing Partner ta@dwntwnrealtyadvisors.com // (P) 786.235.8330 **Devlin Marinoff** // Managing Partner & Broker dm@dwntwnrealtyadvisors.com // (P) 305.909.7343

#### **LOCATION OVERVIEW**

The Urban Core of Miami has transformed into one of the city's most vibrant and sought-after areas, known for its diverse neighborhoods, thriving arts scene, and significant commercial growth. This area, encompassing Wynwood, the Design District, Brickell, Edgewater, and Allapattah, has experienced a surge of new developments, attracting both residents and businesses seeking a dynamic urban lifestyle. With its blend of trendy retail spaces, upscale dining, and residential projects, the Urban Core has become a focal point for Miami's continued evolution.

643 NW 20th St is strategically positioned to capitalize on this growth, situated just minutes from Wynwood's bustling art galleries and trendy restaurants, as well as the Health District's world-class medical facilities. The property's proximity to major thoroughfares, including I-95, ensures seamless connectivity to key neighborhoods, making it an ideal location for a restaurant or retail operation aiming to attract a diverse and affluent customer base. The surrounding Allapattah neighborhood, known for its emerging arts and cultural scene, further enhances the property's appeal, presenting a unique opportunity in one of Miami's fastest-growing submarkets.