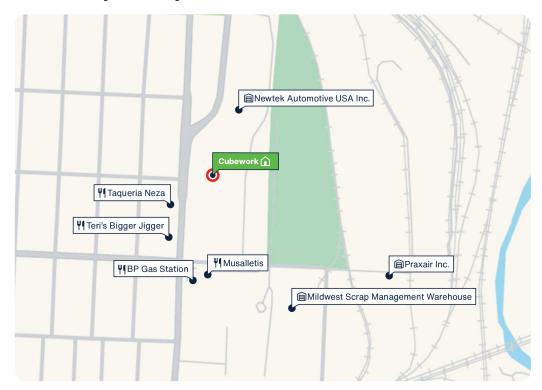

# **Kansas City**

Facility Map

www.cubework.com 800.338.6369

- © 6200 Saint John Ave, Kansas City, MO 64123
- **©** 800-338-6369