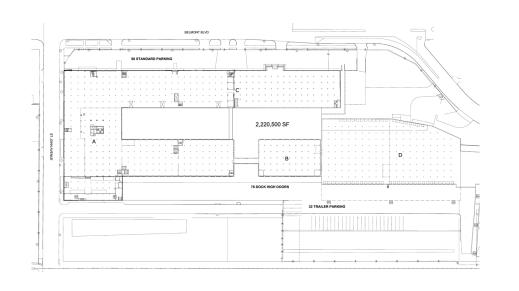

### **Property Features**

| RBA             | 2,250,000 Square Feet        |
|-----------------|------------------------------|
| Site            | 29.71 Acres                  |
| Clear Height    | 18'                          |
| Loading Docks   | 115 ext                      |
| HVAC            | Yes                          |
| Fire Protection | Yes                          |
| Access          | 24/7, Turnkey                |
| Warehouse       | 300 - 1,680,550 SF Divisible |
| Private Office  | 300 - 10,000 SF Divisible    |