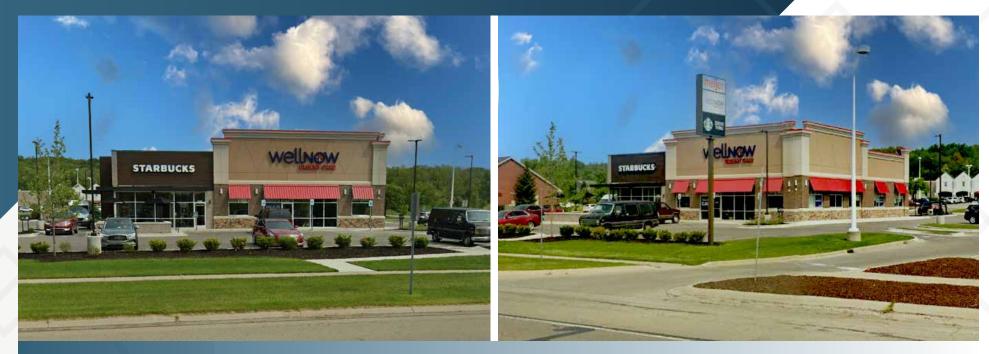

#### **ABOUT THE PROPERTY**

- Fully built out medical office/clinic space.
- Shared building with starbucks right in front of Meijer
- Centrally located in business district
- Exceptional trade area and demographics.
- Possible conversion to QSR