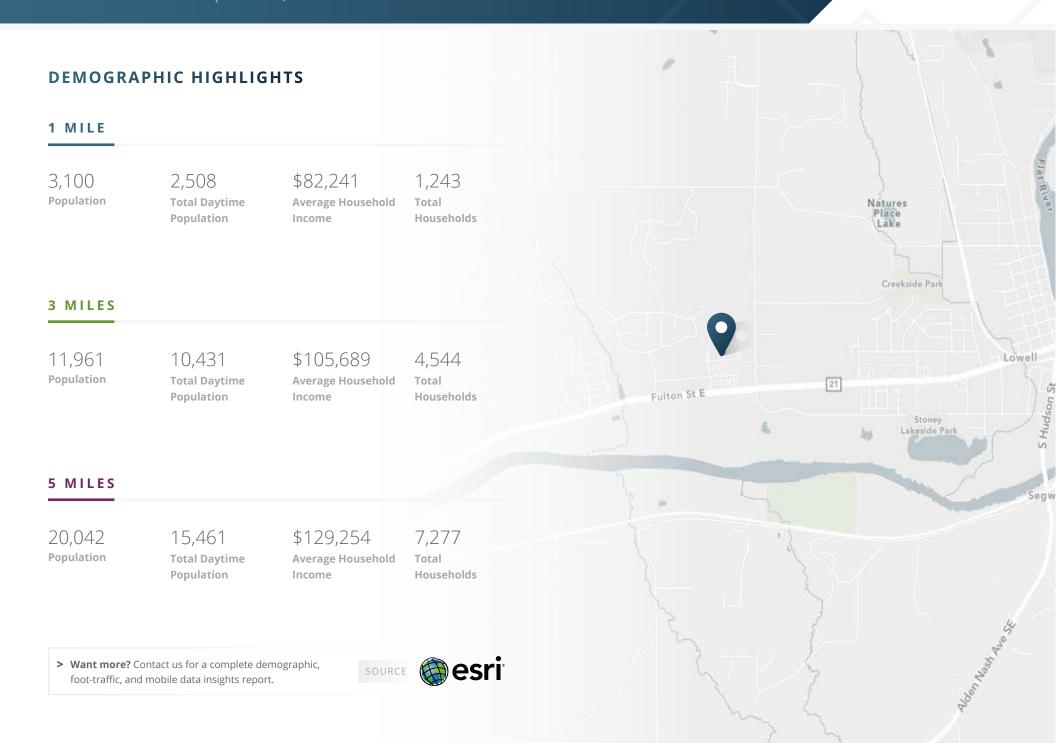

M-21 Year: 2022 | Source: MDOT 15,958 AADT

Demographic Highlights 11901 Fulton Street | Lowell, MI 49331

SRS Real Estate Partners 125 S Wacker Drive | Suite 1910 Chicago, IL 60606 312.279.5320 Todd Frank 847.722.8253 todd.frank@srsre.com