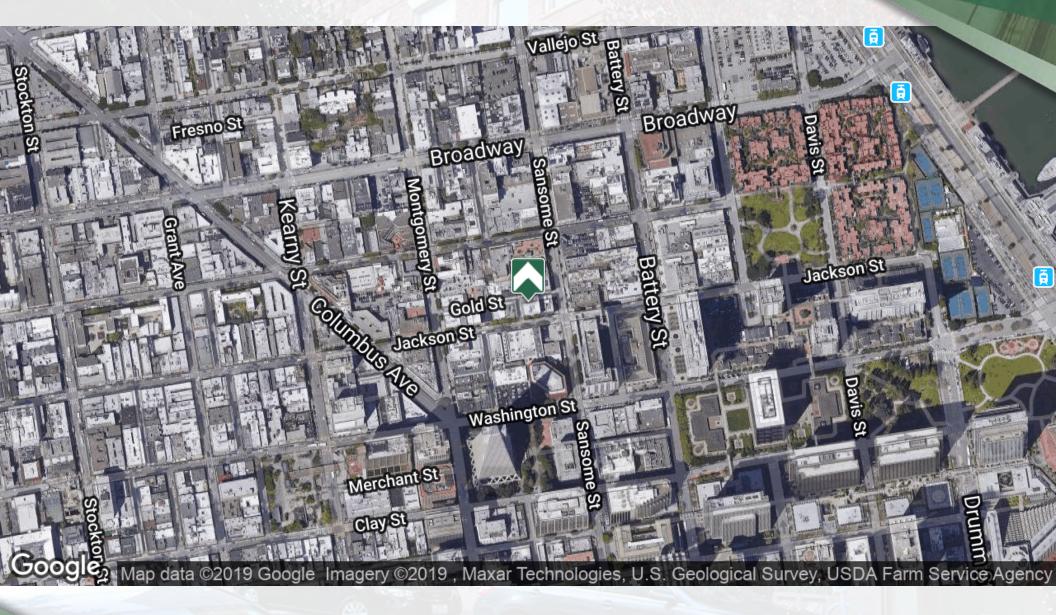

TY HIGHLIGHTS**

- Open plan
- Jackson Street frontage
- Renovated elevator
- Desireable Jackson Street location the best block on Jackson Square
- 10 min walk to BART
- Classic reinforced brick and timber building

The information in this document was obtained from sources we deem reliable; however, no warranty or representation, expressed or implied, is made as to the accuracy of the information contained herein



ы

SUITE 200 - 675 SF 414 Jackson Street







## FOR LEASE OFFICE SPACE

# **ADDITIONAL PHOTOS**

414 Jackson Street



The information in this document was obtained from sources we deem reliable; however, no warranty or representation, expressed or implied, is made as to the accuracy of the information contained herein.

### FOR LEASE OFFICE BUILDING

# 414 Jackson Street



The information in this document was obtained from sources we deem reliable; however, no warranty or representation, expressed or implied, is made as to the accuracy of the information contained herein.



Tom Martindale, SIOR Dir: 415.268.2285 Cell: 415.601.5066 tmartindale@tricommercial.com CalDRE #00985891

> TRI Commercial Real Estate Services 100 Pine St. Ste 1000, San Francisco, CA 94111 Dir: 415.268.2200 Fax: 415.269.2299 www.tricommercial.com





The information in this document was obtained from sources we deem reliable; however, no warranty or representation, expressed or implied, is made as to the accuracy of the information contained herein.