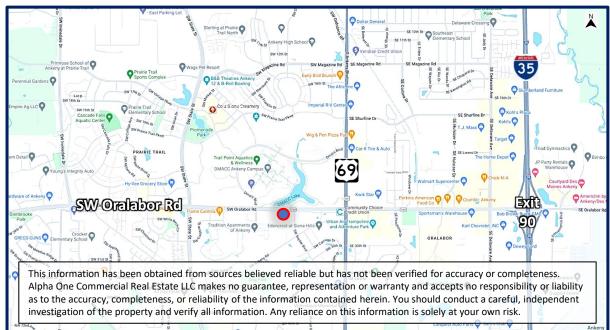

### 601 SW Oralabor Rd Ankeny, IA 50023

http://alphaoneonline.com

- SW Oralabor Traffic Count 25,400 VPD (City of Ankeny 2023)
- Des Moines Area Community College South Entrance is 0.26 Miles
- I-35/Exit 90 is 1.6 Miles to the East