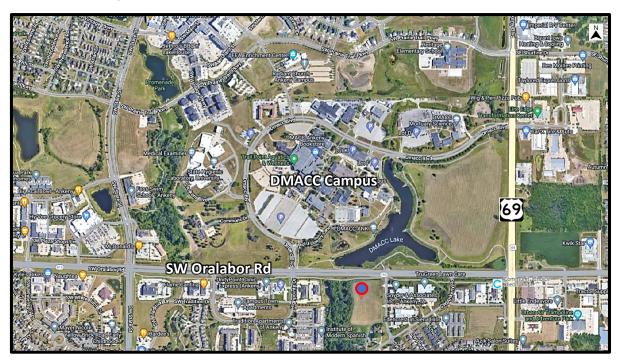

### 601 SW Oralabor Rd Ankeny, IA 50023

http://alphaoneonline.com

- SW Oralabor Traffic Count 25,400 VPD (City of Ankeny 2023)
- Des Moines Area Community College South Entrance is 0.26 Miles
- I-35/Exit 90 is 1.6 Miles to the East