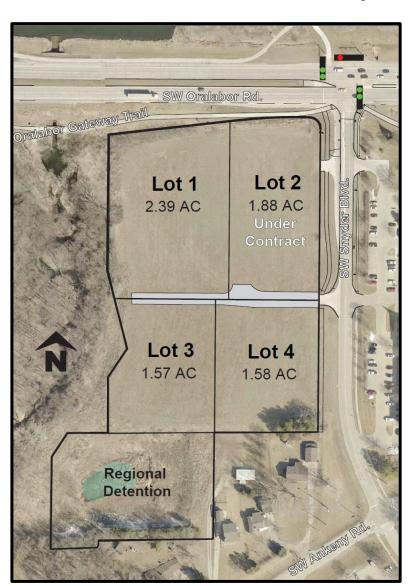

#### **Available Space**

- 1.57 5.54 Acres
- \$17 \$20 PSF

#### **Parcel Features**

- C-2 Zoning General Retail & Highway
   Oriented Commercial Business District
- Bicycle Friendly Access

Commercial Real Estate Broker Agent Consultants http://alphaoneonline.com

#### Lot 1

2.39 AC at \$20 PSF \$2,082,168.00

#### Lot 3

1.57 AC at \$17 PSF \$1,162,616.00

#### Lot 4

1.58 AC at \$17 PSF \$1,170,022.00