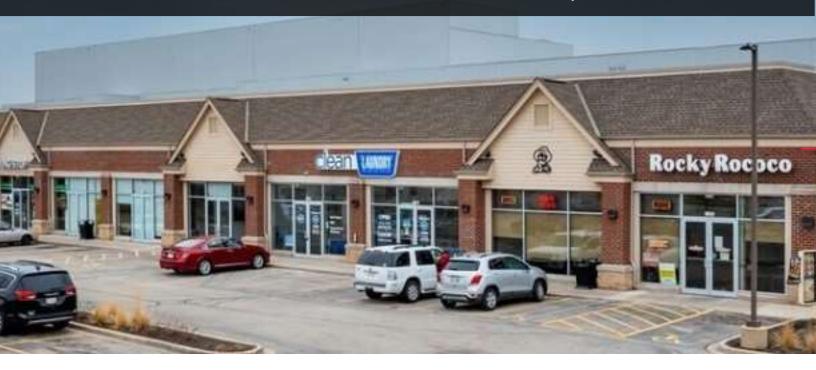

### **Property Overview**

Situated on one of the busiest retail corridors in the Greater Milwaukee area, The Shoppes of Miller Park Way sits approximately 1.5 miles south of I-94. High traffic counts (42,000 VPD), a growing urban population, a strong tenant mix, and close access to Interstate 94 are just a few of the highlights of this retail center.

This property includes a 3-star retail storefront in addition to two out lot tenants that include Sonic and Dental Associates. With a desirable location and a high occupancy rate, this property has a lot to offer.

#### **Property Highlights**

- Close Proximity to American Family Field with Easy Access to I-94
- Highly Trafficked Retail Corridor 42,000 AADT
- Strong Tenant Mix with Dental Associated, Sonic, Wing Stop, Rocky Rococo, Hanger Medical Clinic, Engauge Workforce Solutions and more!