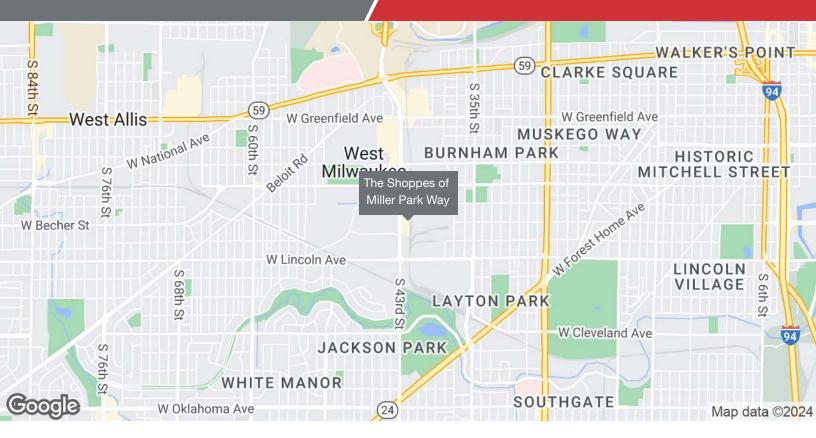

ah Zone | 2,084 SF  | 5.67%         |
| 2086-D        | UPS Store         | 1,199 SF  | 3.26%         |
| 2086-E        | Wing Stop         | 1,528 SF  | 4.16%         |
| 2088-A        | Engauge Workforce | 2,000 SF  | 5.45%         |
| 2088-B        | The Big Straw     | 1,218 SF  | 3.32%         |
| 2090 & 2092   | Clean Laundry     | 2,487 SF  | 6.77%         |
| 2094          | Rocky Rococo      | 3,104 SF  | 8.45%         |
| 2080 (Outlot) | Sonic             | -         | -             |
| 2100 (Outlot) | Dental Associates | 18,106 SF | 49.30%        |
| Totals        |                   | 36,726 SF | 99.99%        |
| Averages      |                   | 4,081 SF  | 11.11%        |

<sup>\*</sup>The Sonic outlot is a ground lease



The Shoppes of Miller Park Way Location Overview



#### **Location Summary**

Located 1.5 miles south of American Family Field and the Interstate 94 stadium interchange, this property sits on the busy retail corridor of Miller Park Way.

Situated just west of downtown Milwaukee, Miller Park Way is the closest retail corridor to the urban core of the city and centrally located to the greater metro market. This retail corridor is also home to other large retailers such as Target, Walmart, Cermak, and Advance Auto Parts, in addition to Menards and Pick 'n Save located directly across the street.

## Retail For Sale

The Shoppes of Miller Park Way Location Map



## Retail For Sale

The Shoppes of Miller Park Way Additional Location Map



## Retail For Sale

The Shoppes of Miller Park Way Retailer Map



## Retail For Sale

The Shoppes of M