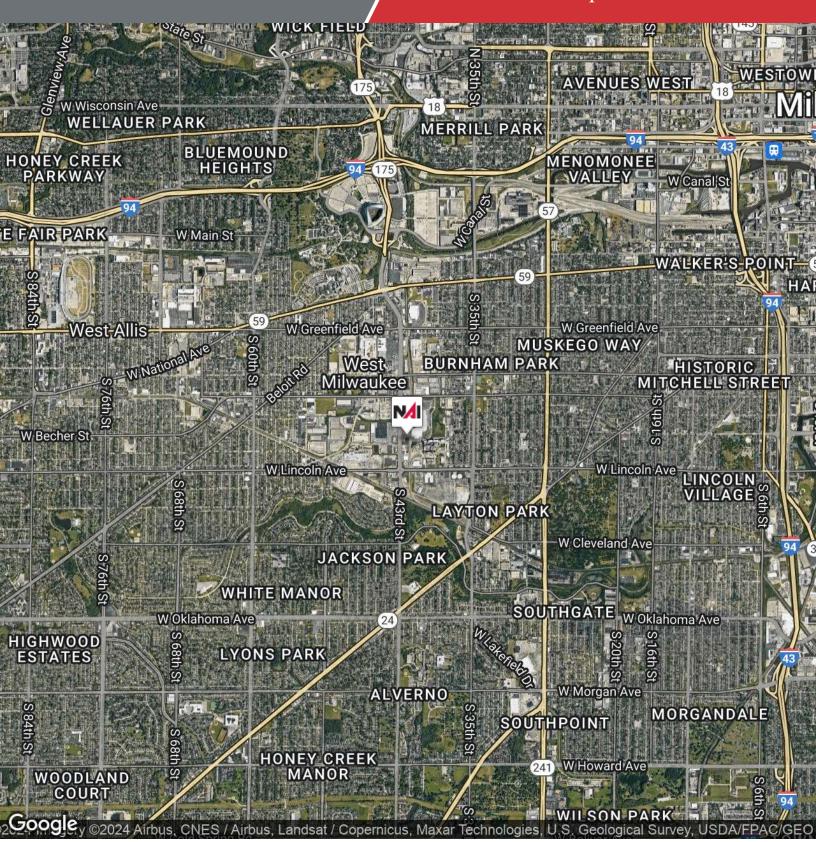

9.99%        |
| Averages      |                   | 4,081 SF  | 11.11%        |

<sup>\*</sup>The Sonic outlot is a ground lease



The Shoppes of Miller Park Way Location Overview



#### **Location Summary**

Located 1.5 miles south of American Family Field and the Interstate 94 stadium interchange, this property sits on the busy retail corridor of Miller Park Way.

Situated just west of downtown Milwaukee, Miller Park Way is the closest retail corridor to the urban core of the city and centrally located to the greater metro market. This retail corridor is also home to other large retailers such as Target, Walmart, Cermak, and Advance Auto Parts, in addition to Menards and Pick 'n Save located directly across the street.

## Retail For Sale

The Shoppes of Miller Park Way Location Map



## Retail For Sale

The Shoppes of Miller Park Way Additional Location Map



## Retail For Sale

The Shoppes of Miller Park Way Retailer Map



## Retail For Sale

The Shoppes of Miller Park Way Demographic Report



Map data ©2024

| Population