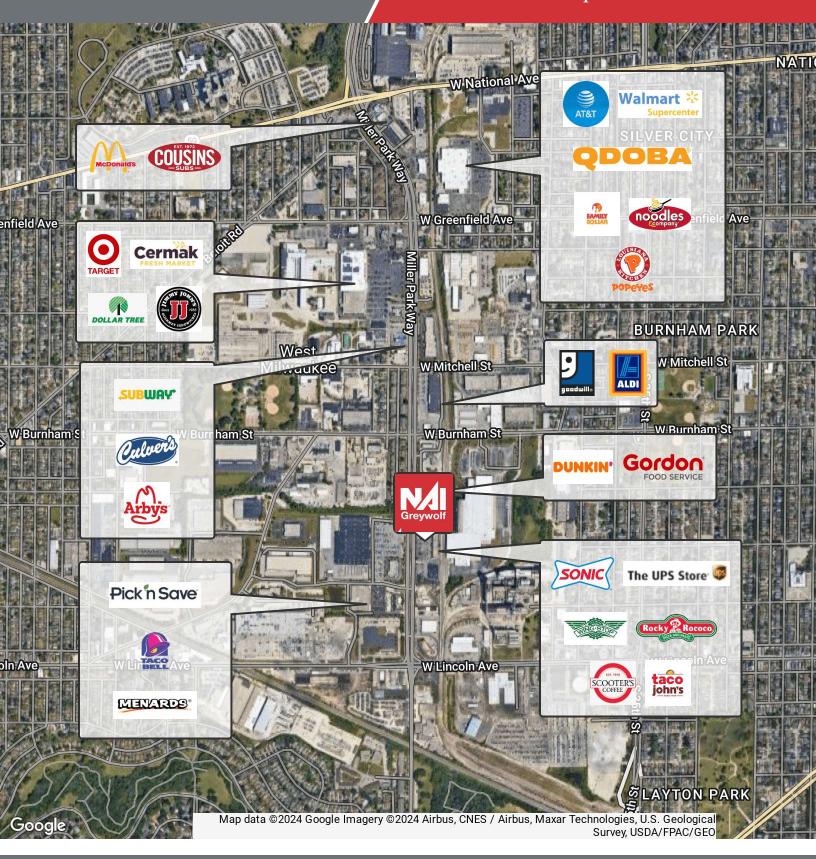

## Retail For Sale

The Shoppes of Miller Park Way Retailer Map

#### **Location Summary**

Located 1.5 miles south of American Family Field and the Interstate 94 stadium interchange, this property sits on the busy retail corridor of Miller Park Way.

Situated just west of downtown Milwaukee, Miller Park Way is the closest retail corridor to the urban core of the city and centrally located to the greater metro market. This retail corridor is also home to other large retailers such as Target, Walmart, Cermak, and Advance Auto Parts, in addition to Menards and Pick 'n Save located directly across the street.