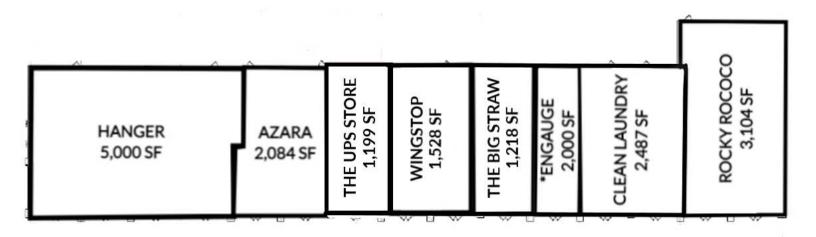

The Shoppes of Miller Park Way Site Plan

Miller Park Way Strip

The Shoppes of Miller Park Way Tenant Overview

| Suite         | Tenant Name       | Size SF   | % Of Building |
|---------------|-------------------|-----------|---------------|
| 2086-A        | Hanger            | 5,000 SF  | 13.61%        |
| 2086-B/C      | Azara Hookah Zone | 2,084 SF  | 5.67%         |
| 2086-D        | UPS Store         | 1,199 SF  | 3.26%         |
| 2086-E        | Wing Stop         | 1,528 SF  | 4.16%         |
| 2088-A        | Engauge Workforce | 2,000 SF  | 5.45%         |
| 2088-B        | The Big Straw     | 1,218 SF  | 3.32%         |
| 2090 & 2092   | Clean Laundry     | 2,487 SF  | 6.77%         |
| 2094          | Rocky Rococo      | 3,104 SF  | 8.45%         |
| 2080 (Outlot) | Sonic             | -         | -             |
| 2100 (Outlot) | Dental Associates | 18,106 SF | 49.30%        |
| Totals        |                   | 36,726 SF | 99.99%        |
| Averages      |                   | 4,081 SF  | 11.11%        |