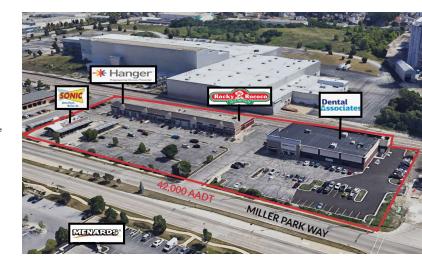

The Shoppes of Miller Park Way Site Plan

Miller Park Way Strip

The Shoppes of Miller Park Way Tenant Overview

| Suite         | Tenant Name       | Size SF   | % Of Building |
|---------------|-------------------|-----------|---------------|
| 2086-A        | Hanger            | 5,000 SF  | 13.61%        |
| 2086-B/C      | Azara Hookah Zone | 2,084 SF  | 5.67%         |
| 2086-D        | UPS Store         | 1,199 SF  | 3.26%         |
| 2086-E        | Wing Stop         | 1,528 SF  | 4.16%         |
| 2088-A        | Engauge Workforce | 2,000 SF  | 5.45%         |
| 2088-B        | The Big Straw     | 1,218 SF  | 3.32%         |
| 2090 & 2092   | Clean Laundry     | 2,487 SF  | 6.77%         |
| 2094          | Rocky Rococo      | 3,104 SF  | 8.45%         |
| 2080 (Outlot) | Sonic             | -         | -             |
| 2100 (Outlot) | Dental Associates | 18,106 SF | 49.30%        |
| Totals        |                   | 36,726 SF | 99.99%        |
| Averages      |                   | 4,081 SF  | 11.11%        |

<sup>\*</sup>The Sonic outlot is a ground lease

The Shoppes of Miller Park Way Location Overview

#### **Location Summary**

Located 1.5 miles south of American Family Field and the Interstate 94 stadium interchange, this property sits on the busy retail corridor of Miller Park Way.

Situated just west of downtown Milwaukee, Miller Park Way is the closest retail corridor to the urban core of the city and centrally located to the greater metro market. This retail corridor is also home to other large retailers such as Target, Walmart, Cermak, and Advance Auto Parts, in addition to Menards and Pick 'n Save located directly across the street.