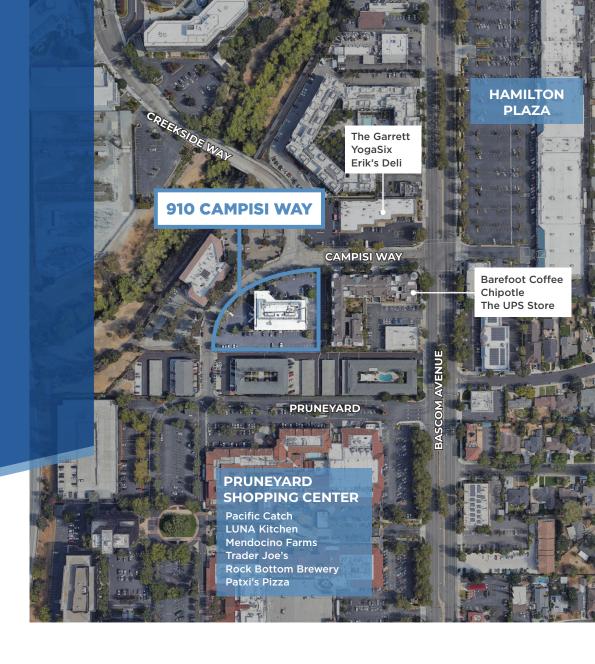

## 910 CAMPISI WAY CAMPBELL // CALIFORNIA

±2,832 SF AVAILABLE FOR LEASE



#### AVAILABLE NOW:

Suite 2E: ±2,832 SF

#### **BUILDING HIGHLIGHTS**

101

AMENITY RICH ADJACENT TO PRUNEYARD SHOPPING CENTER



RESPONSIVE LOCAL OWNERSHIP



IDEAL CAMPBELL LOCATION



MOVE IN READY SUITES



IMMEDIATE ACCESS TO MAJOR HIGHWAYS 17/880, 280 & 85

P

±4/1,000 PARKING



ADJACENT TO LOS GATOS CREEK TRAIL



SUITE 2E: ±2,832 SF - AVAILABLE NOW

- LOBBY
- LARGE CONFERENCE ROOM
- 2 OFFICES
- OPEN OFFICE AREA
- KITCHEN
- IT/TELECOM ROOM





910 CAMPISI WAY

#### AMENITIES & TRANSPORTATION



#### CAMPBELL // CALIFORNIA

**±2,832 SF** AVAILABLE FOR LEASE

Nick Lazzarini 408.615.3410 nick.lazzarini@cushwake.com LIC #01788935 Clark Steele 408.436.3653 clark.steele@cushwake.com LIC #01995379





©2024 Cushman & Wakefield. All rights reserved. The information contained in this communication is strictly confidential. This information has been obtained from sources believed to be reliable but has not been verified. NO WARRANTY OR REPRESENTATION, EXPRESS OR IMPLIED, IS MADE AS TO THE CONDITION OF THE PROPERTY (OR PROPERTIES) REFERENCED HEREIN OR AS TO THE ACCURACY OR COMPLETENESS OF THE INFORMATION C