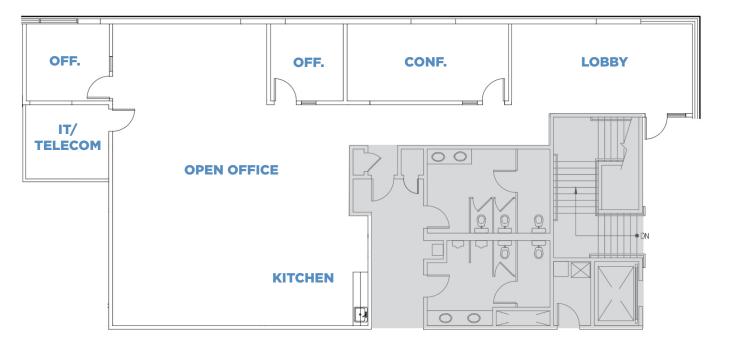

P

±4/1,000 PARKING

ADJACENT TO LOS GATOS CREEK TRAIL

SUITE 2E: ±2,832 SF - AVAILABLE NOW

- LOBBY
- LARGE CONFERENCE ROOM
- 2 OFFICES
- OPEN OFFICE AREA
- KITCHEN
- IT/TELECOM ROOM

910 CAMPISI WAY