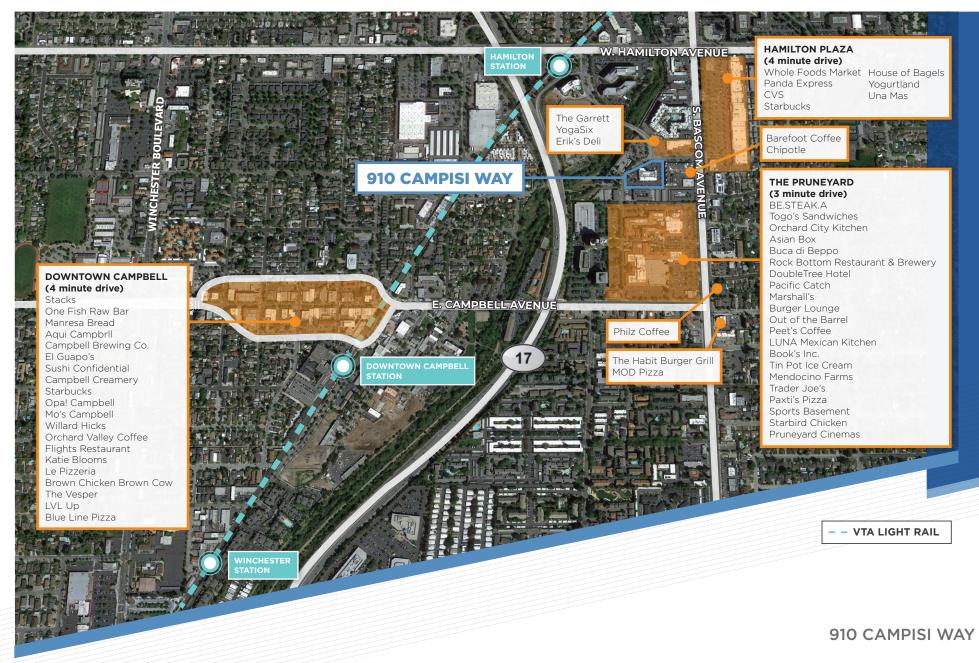

## 910 CAMPISI WAY CAMPBELL // CALIFORNIA

±2,832 SF AVAILABLE FOR LEASE



#### AVAILABLE NOW:

Suite 2E: ±2,832 SF

#### **BUILDING HIGHLIGHTS**

101

AMENITY RICH ADJACENT TO PRUNEYARD SHOPPING CENTER



RESPONSIVE LOCAL OWNERSHIP



IDEAL CAMPBELL LOCATION



MOVE IN READY SUITES



IMMEDIATE ACCESS TO MAJOR HIGHWAYS 17/880, 280 & 85

P

±4/1,000 PARKING



ADJACENT TO LOS GATOS CREEK TRAIL



SUITE 2E: ±2,832 SF - AVAILABLE NOW

- LOBBY
- LARGE CONFERENCE ROOM
- 2 OFFICES
- OPEN OFFICE AREA
- KITCHEN
- IT/TELECOM ROOM





910 CAMPISI WAY

#### AMENITIES & TRANSPORTATION



#### CAMPBELL // CALIFORNIA

**±2,832 SF** AVAILABLE FOR LEASE

Nick Lazzarini 408.615.3410 nick.lazzarini@cushwake.com LIC #01788935 Clark Steele 408.436.3653 clark.steele@cushwake.com LIC #01995379





©2024 Cushman & Wakefield. All rights reserved. The information contained in this communication is strictly confidential. This information has been obtained from sources believed to be reliable but has not been verified. NO WARRANTY OR REPRESENTATION, EXPRESS OR IMPLIED, IS MADE AS TO THE CONDITION OF THE PROPERTY (OR PROPERTIES) REFERENCED HEREIN OR AS TO THE ACCURACY OR COMPLETENESS OF THE INFORMATION CONTAINED HEREIN, AND SAME IS SUBMITTED SUBJECT TO ERRORS, OMISSIONS, CHANGE OF PRICE, RENTAL OR OTHER CONDITIONS, WITHDRAWAL WITHOUT NOTICE, AND TO ANY SPECIAL LISTING CONDITIONS IMPOSE