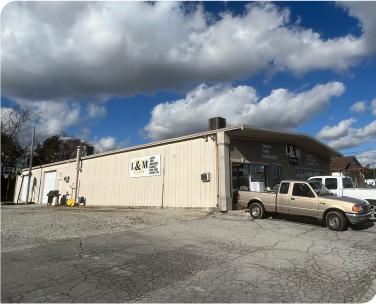

## COMMERCIAL PROPERTY FOR SALE

8,400 SF (3 BUILDINGS) | ±1.52 ACRES

2309 Smithville Hwy | McMinnville, TN 37110

## **PROPERTY HIGHLIGHTS**

- Owner/User or Re-Development Opportunity
- 3 Buildings totaling 8,400 SF on 1.52 acres
- Located at the corner of Smithville Hwy and Pike Hill Rd
- Situated across from new self-storage facility and next to Warren County Fairgrounds
- Largest building 5,000 SF Flex (500 SF Office space) - (Updated HVAC Systems in 2021)
- 4 Ground level drive-in doors
- Zoned C-2, prime for re-development