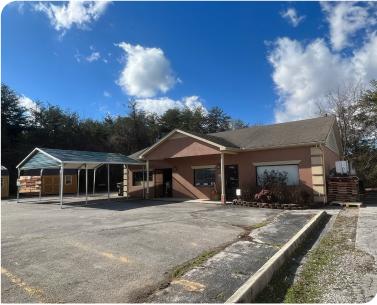

## COMMERCIAL PROPERTY FOR SALE

8,400 SF (3 BUILDINGS) | ±1.52 ACRES

2309 Smithville Hwy | McMinnville, TN 37110

## **PROPERTY HIGHLIGHTS**

- Owner/User or Re-Development Opportunity
- 3 Buildings totaling 8,400 SF on 1.52 acres
- Located at the corner of Smithville Hwy and Pike Hill Rd
- Situated across from new self-storage facility and next to Warren County Fairgrounds
- Largest building 5,000 SF Flex (500 SF Office space) - (Updated HVAC Systems in 2021)
- 4 Ground level drive-in doors
- Zoned C-2, prime for re-development