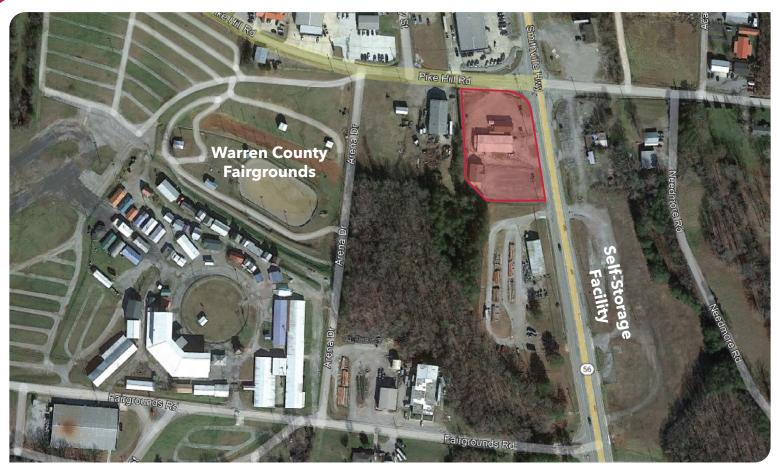

## COMMERCIAL PROPERTY FOR SALE

8,400 SF (3 BUILDINGS) | ±1.52 ACRES

2309 Smithville Hwy | McMinnville, TN 37110

## **PROPERTY HIGHLIGHTS**

- Owner/User or Re-Development Opportunity
- 3 Buildings totaling 8,400 SF on 1.52 acres
- Located at the corner of Smithville Hwy and Pike Hill Rd
- Situated across from new self-storage facility and next to Warren County Fairgrounds
- Largest building 5,000 SF Flex (500 SF Office space) - (Updated HVAC Systems in 2021)
- 4 Ground level drive-in doors
- Zoned C-2, prime for re-development