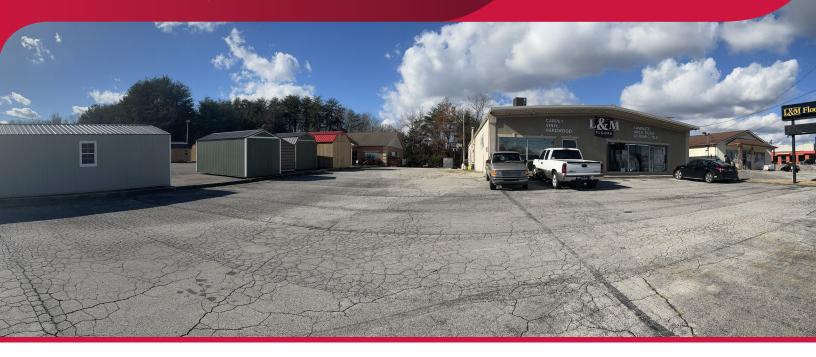

## COMMERCIAL PROPERTY FOR SALE

8,400 SF (3 BUILDINGS) | ±1.52 ACRES

2309 Smithville Hwy | McMinnville, TN 37110

## **PROPERTY HIGHLIGHTS**

- Owner/User or Re-Development Opportunity
- 3 Buildings totaling 8,400 SF on 1.52 acres
- Located at the corner of Smithville Hwy and Pike Hill Rd
- Situated across from new self-storage facility and next to Warren County Fairgrounds
- Largest building 5,000 SF Flex (500 SF Office space) - (Updated HVAC Systems in 2021)
- 4 Ground level drive-in doors
- Zoned C-2, prime for re-development