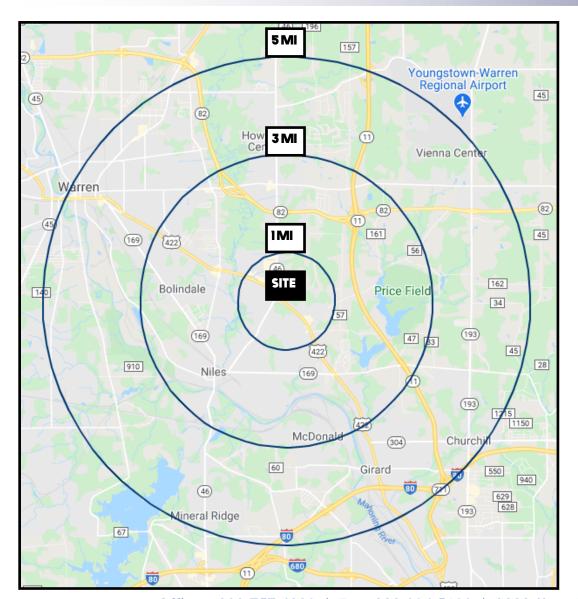

# **SITE INFORMATION**

| DEMOGRAPHICS      | 1MI      | 3 MI     | 5 MI     |
|-------------------|----------|----------|----------|
| POPULATION        | 3,455    | 37,348   | 82,515   |
| HOUSEHOLDS        | 1,506    | 16,359   | 35,217   |
| MEDIAN AGE        | 45       | 45       | 44       |
| AVERAGE HH INCOME | \$75,598 | \$62,111 | \$61,065 |