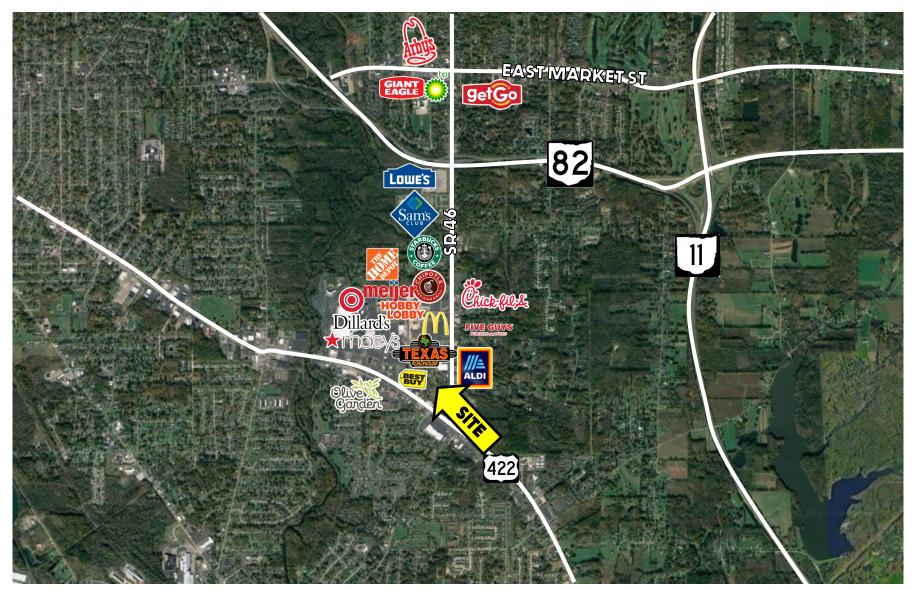

#### **HIGHLIGHTS**

- 1.2 acres available for Redevelopment
- Located on SR 46 (Niles Cortland Rd) and Mines Rd
- Adjacent to Bass Pro Shops, Meijer, the Eastwood Mall Complex (1,600,000 SF), Best Buy, Texas Roadhouse, Chick-Fil-A, Aldi, Dillards, Five Guys, Chipotle, Starbucks, etc.)
- New roof in 2017; Blacktop patched and resealed in 2021

## **AERIAL MAP**

Office: 330.757.4889 | Fax: 330.294.5622 | 3830 Starr Centre Dr, Suite 2, Canfield, OH 44406