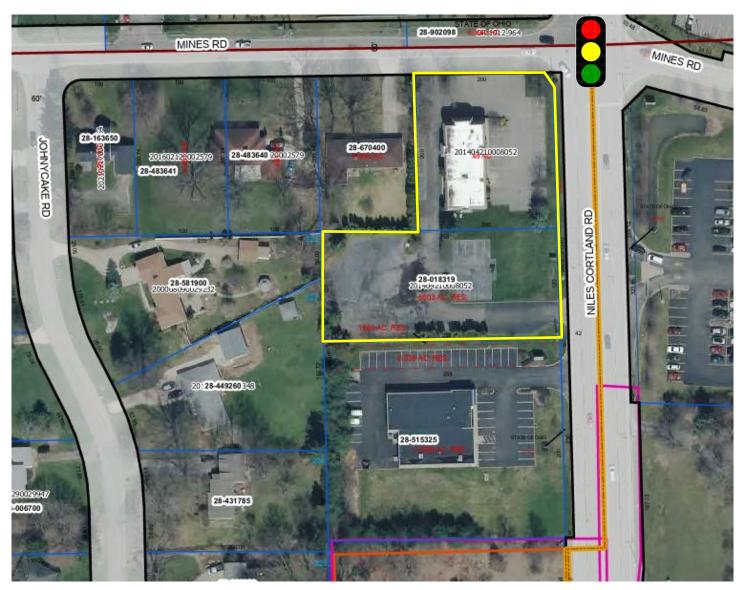

## **AERIAL MAP**

Office: 330.757.4889 | Fax: 330.294.5622 | 3830 Starr Centre Dr, Suite 2, Canfield, OH 44406

| SITE INFORMATION  |                                             |  |
|-------------------|---------------------------------------------|--|
| LOCATION          | Howland Township<br>Trumbull County         |  |
| ZONING            | Commercial                                  |  |
| PARCELS           | 28-018319 + 28-018330                       |  |
| DIMENSIONS        | 320' (Niles Cortland Rd)<br>200' (Mines Rd) |  |
| SIZE              | 7,304 SF building 1.2 acres 6,351 rentable  |  |
| UTILITIES         | All utilities                               |  |
| REAL ESTATE TAXES | \$12,970/year (2023)                        |  |
| GROUND LEASE RENT | \$140,000/year NNN                          |  |
| PRICE             | \$1,300,000                                 |  |