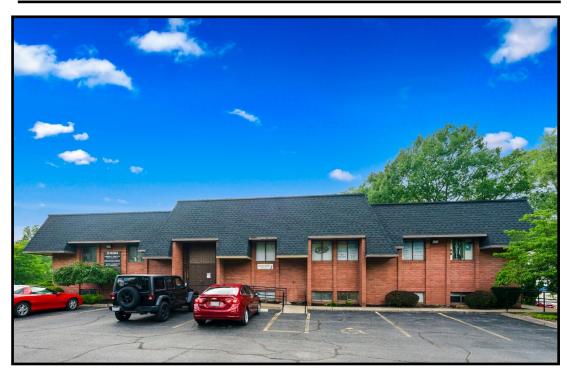

#### **LOCATION**

2400 Niles Cortland Rd SE, Warren (Howland), OH 44484

#### **HIGHLIGHTS**

- 1.2 acres available for Redevelopment
- Located on SR 46 (Niles Cortland Rd) and Mines Rd
- Adjacent to Bass Pro Shops, Meijer, the Eastwood Mall Complex (1,600,000 SF), Best Buy, Texas Roadhouse, Chick-Fil-A, Aldi, Dillards, Five Guys, Chipotle, Starbucks, etc.)
- New roof in 2017; Blacktop patched and resealed in 2021