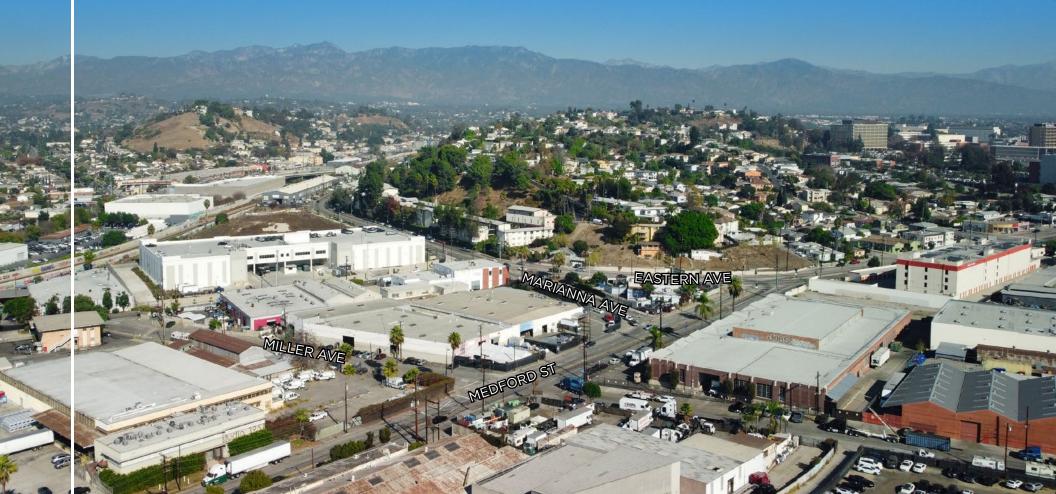

# **HIGHLIGHTS**

No ULA Tax – located in Unincorporated Los Angeles County

Immediate access to freeways

Sprinklered and heavy power

Fenced and secured yard

Clean, functional building with minimal posts and open floor plan

Bonus 2,895 square footage not included in SF

Proximity to Cal State
LA and County USC
Health Sciences Campus

Corner parcel with great exposure