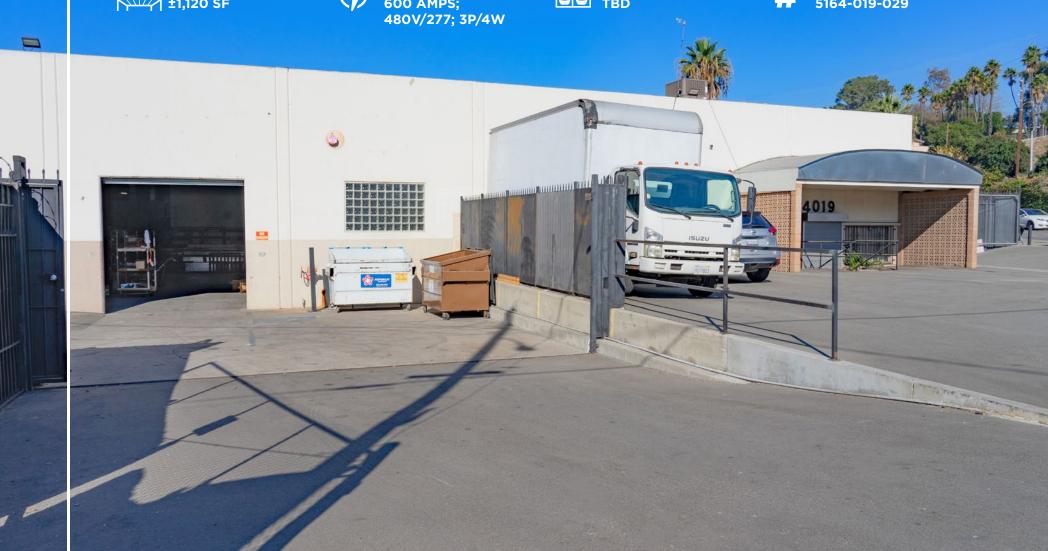

# **SPECIFICATIONS**

TOTAL BUILDING ±25,555 SF

LAND ±39,630 SF

OFFICE ±2,900 SF

YEAR BUILT 1953

POWER

**600 AMPS**;

**CLEAR HEIGHT** 

16' - 20'

LOADING **3 GL** 

CONSTRUCTION **CONCRETE TILT-UP** 

ZONING M2LC

APN 5164-019-029

▲ Ground Level Door

For discussion purposes only and not to scale - Buyer to verify.