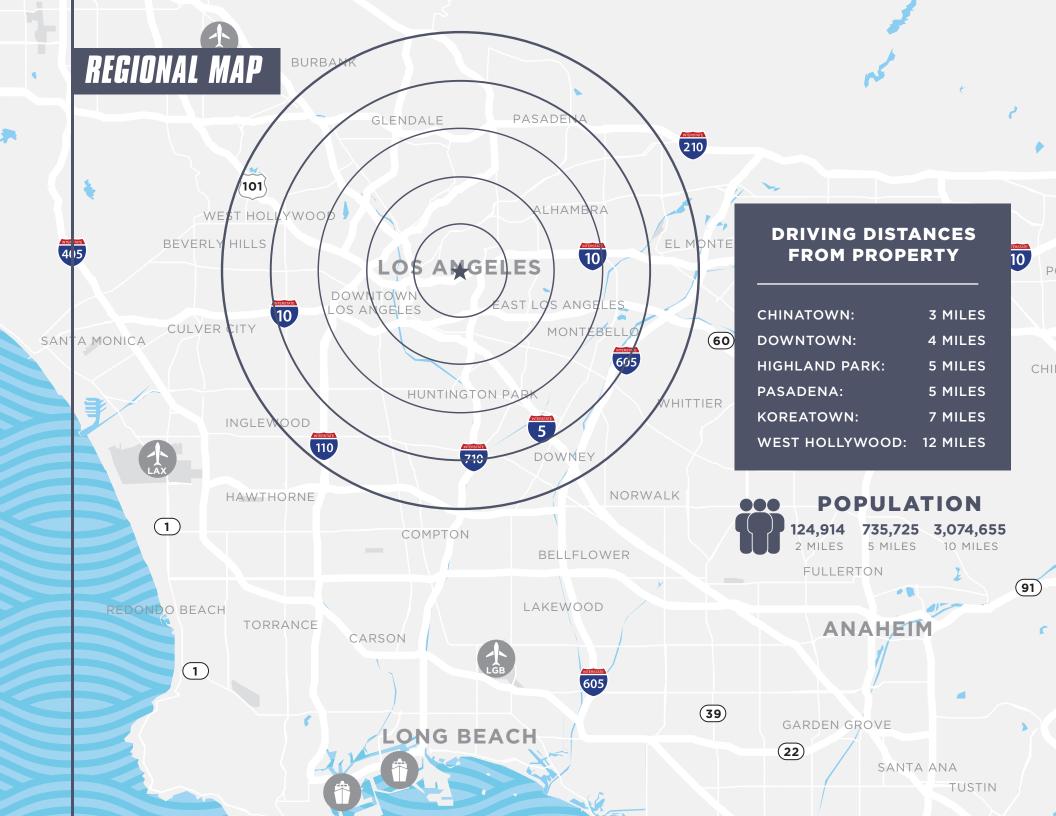

Bonus 2,895 square footage not included in SF

Proximity to Cal State
LA and County USC
Health Sciences Campus

Corner parcel with great exposure