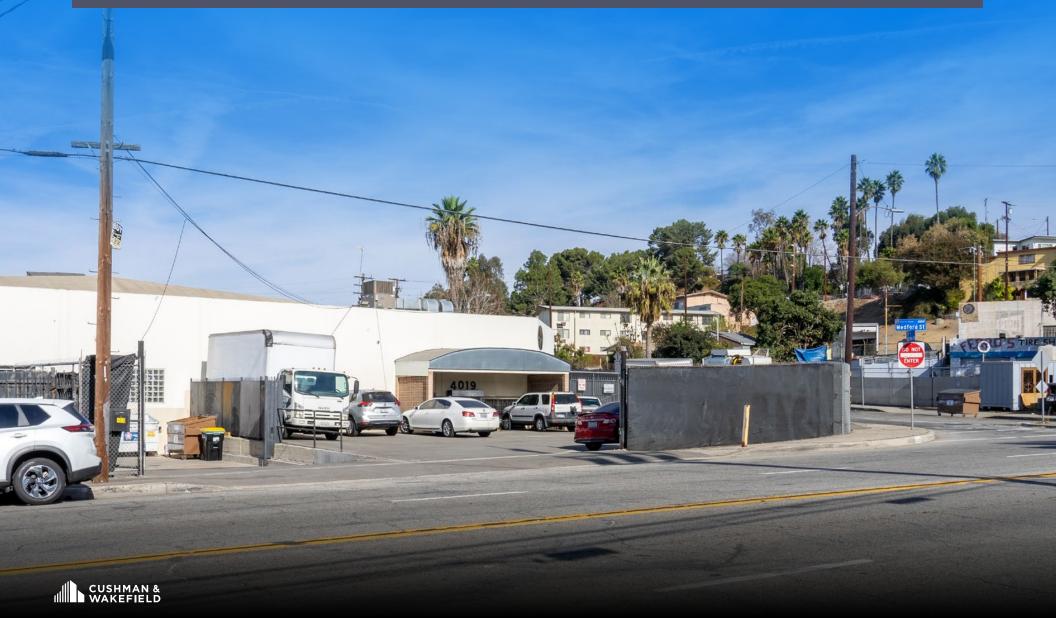

# **HIGHLIGHTS**

No ULA Tax – located in Unincorporated Los Angeles County

Immediate access to freeways

Sprinklered and heavy power

Fenced and secured yard

Clean, functional building with minimal posts and open floor plan

# **SPECIFICATIONS**

TOTAL BUILDING ±25,555 SF

LAND ±39,630 SF

OFFICE ±2,900 SF

YEAR BUILT 1953

POWER

**600 AMPS**;

**CLEAR HEIGHT** 

16' - 20'

LOADING **3 GL** 

CONSTRUCTION **CONCRETE TILT-UP** 

ZONING M2LC

APN 5164-019-029

▲ Ground Level Door

For discussion purposes only and not to scale - Buyer to verify.