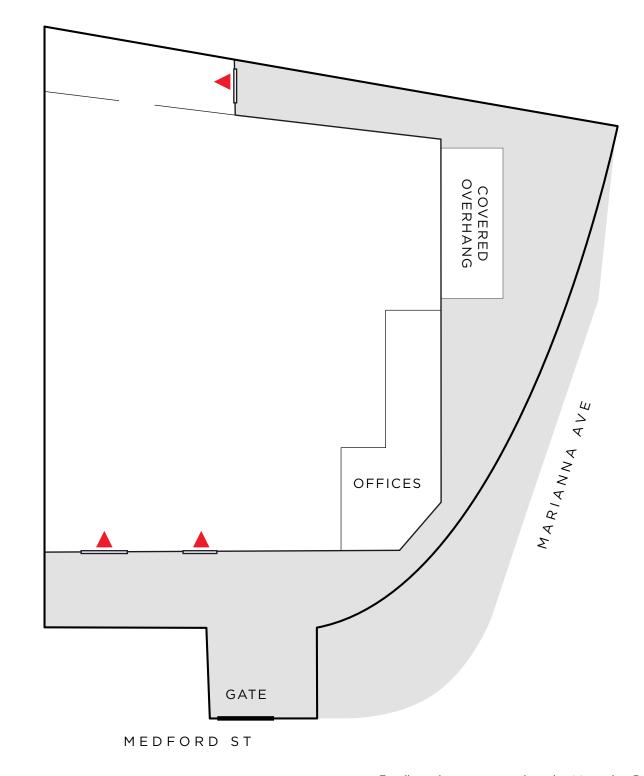

# **SPECIFICATIONS**

TOTAL BUILDING ±25,555 SF

LAND ±39,630 SF

OFFICE ±2,900 SF

YEAR BUILT 1953

POWER

**600 AMPS**;

**CLEAR HEIGHT** 

16' - 20'

LOADING **3 GL** 

CONSTRUCTION **CONCRETE TILT-UP** 

ZONING M2LC

APN 5164-019-029

▲ Ground Level Door

For discussion purposes only and not to scale - Buyer to verify.