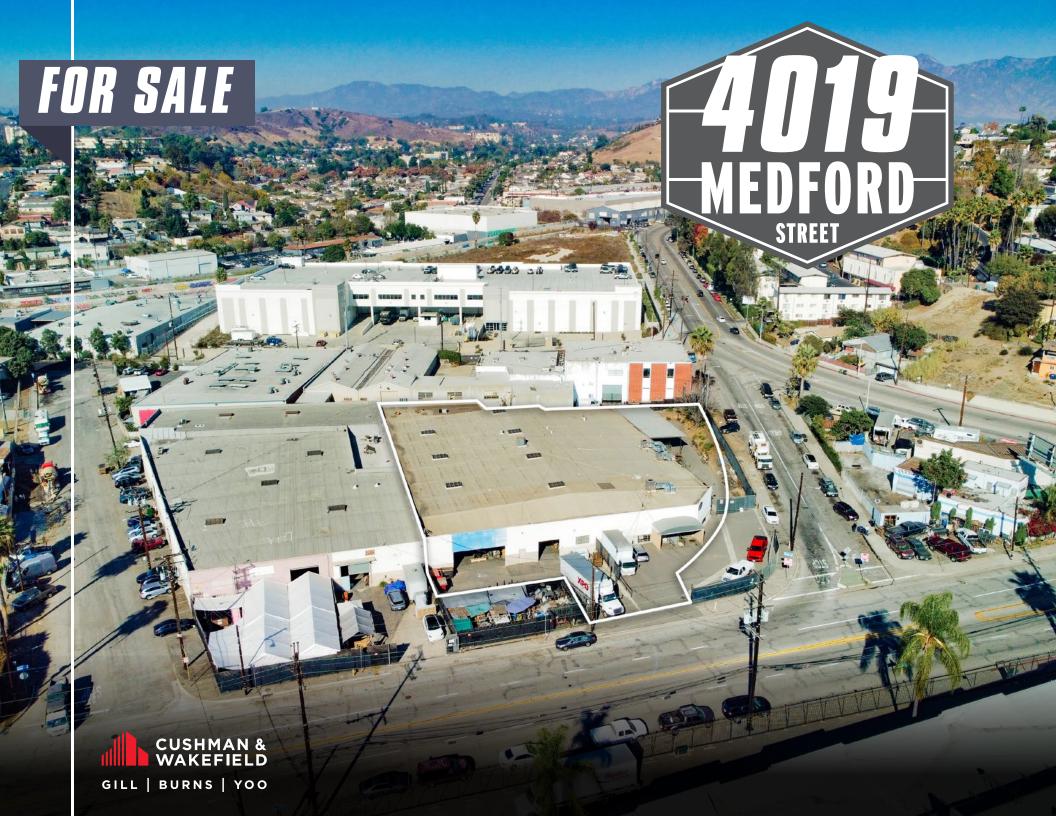

# **HIGHLIGHTS**

No ULA Tax – located in Unincorporated Los Angeles County

Immediate access to freeways

Sprinklered and heavy power

Fenced and secured yard

Clean, functional building with minimal posts and open floor plan

Bonus 2,895 square footage not included in SF

Proximity to Cal State
LA and County USC
Health Sciences Campus

Corner parcel with great exposure

# **SPECIFICATIONS**

TOTAL BUILDING ±25,555 SF

LAND ±39,630 SF

OFFICE ±2,900 SF

YEAR BUILT 1953

POWER

**600 AMPS**;

**CLEAR HEIGHT** 

16' - 20'

LOADING **3 GL** 

CONSTRUCTION **CONCRETE TILT-UP** 

ZONING M2LC

APN 5164-019-029

▲ Ground Level Door

For discussion purposes only and not to scale - Buyer to verify.