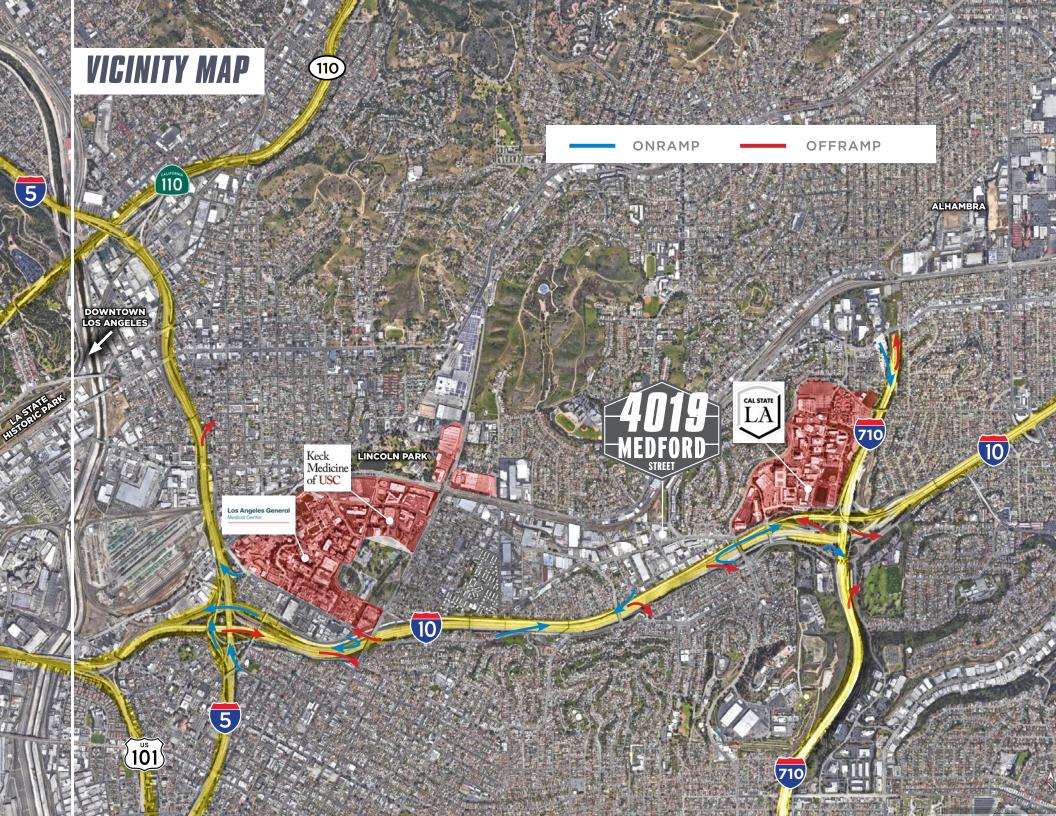

# **HIGHLIGHTS**

No ULA Tax – located in Unincorporated Los Angeles County

Immediate access to freeways

Sprinklered and heavy power

Fenced and secured yard

Clean, functional building with minimal posts and open floor plan

Bonus 2,895 square footage not included in SF

Proximity to Cal State
LA and County USC
Health Sciences Campus

Corner parcel with great exposure