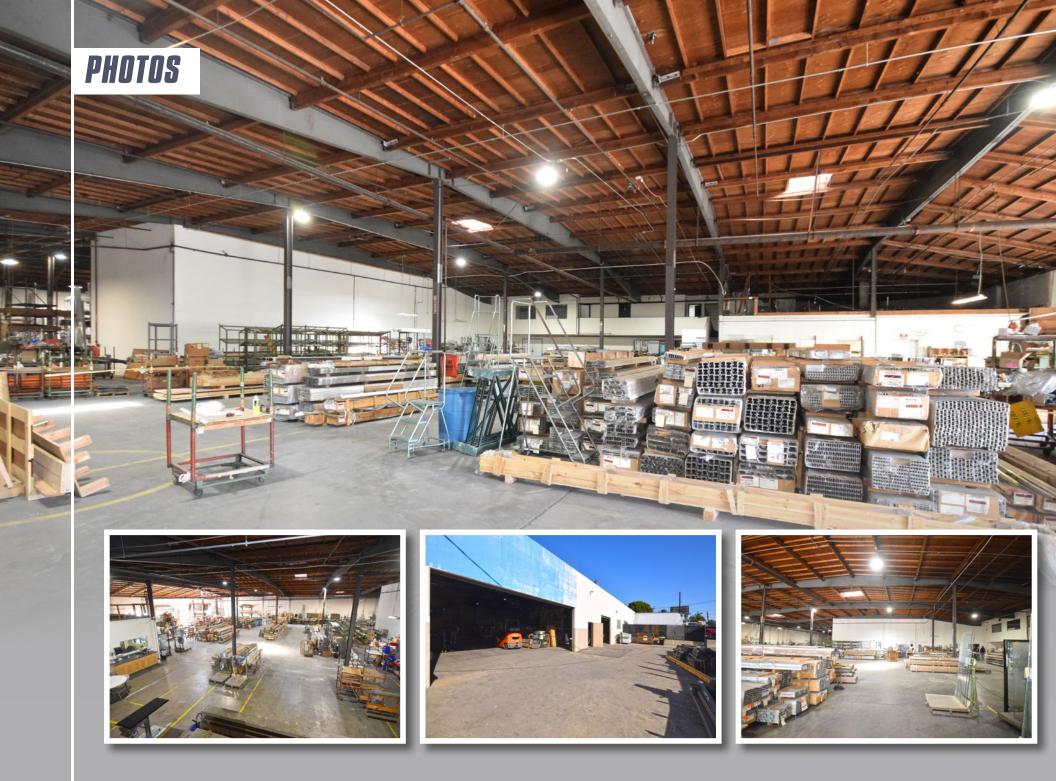

# **HIGHLIGHTS**

No ULA Tax – located in Unincorporated Los Angeles County

Immediate access to freeways

Sprinklered and heavy power

Fenced and secured yard

Clean, functional building with minimal posts and open floor plan

Bonus 2,895 square footage not included in SF

Proximity to Cal State
LA and County USC
Health Sciences Campus

Corner parcel with great exposure

# **SPECIFICATIONS**

TOTAL BUILDING ±25,555 SF

LAND ±39,630 SF

OFFICE ±2,900 SF

YEAR BUILT 1953

POWER

**600 AMPS**;

**CLEAR HEIGHT** 

16' - 20'

LOADING **3 GL** 

CONSTRUCTION **CONCRETE TILT-UP** 

ZONING M2LC

APN 5164-019-029

▲ Ground Level Door

For discussion purposes only and not to scale - Buyer to verify.