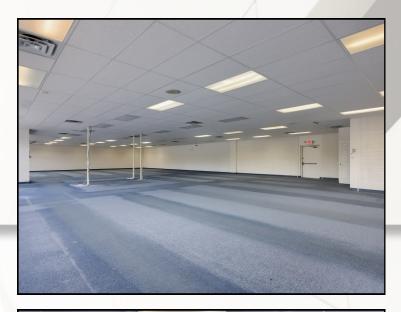

## 10 Wingco Lane

Reading, PA

Property Type: Retail, Commercial

**Construction:** Stucco

Age: Built in 1999

**Square Feet:** 10E: 5,000 SF

10B: 2,103 SF 10C: 1,250 SF 12A: 1,283 SF 12F: 6,000 SF

**Roof:** Shingle

Floor: Carpet & Vinyl over Cement

Lot Size: 3 Acres

**Zoning:** C: General Commercial

Parking: Private Macadam Lot