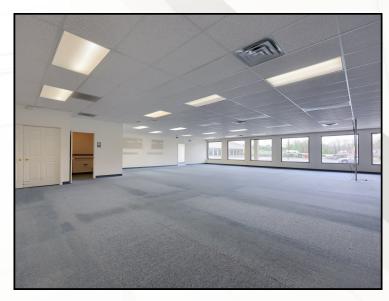

## 10 Wingco Lane

Reading, PA

Property Type: Retail, Commercial

**Construction:** Stucco

Age: Built in 1999

**Square Feet:** 10E: 5,000 SF

10B: 2,103 SF 10C: 1,250 SF 12A: 1,283 SF 12F: 6,000 SF

**Roof:** Shingle

Floor: Carpet & Vinyl over Cement

Lot Size: 3 Acres

**Zoning:** C: General Commercial

Parking: Private Macadam Lot

## 10 Wingco Lane

Reading, PA

Taxes:

Included in the CAM

Minimum Term: 3 Years

Possession: Negotiable

**Heat:** Gas Forced Air

Air Conditioning: Central Air

Water/Sewer: Municipal

Electric Service: 200 Amp

Gas Service: UGI

Rent Escalator: Annual CPI but no less than 3%

## 10 Wingco Lane

Reading, PA