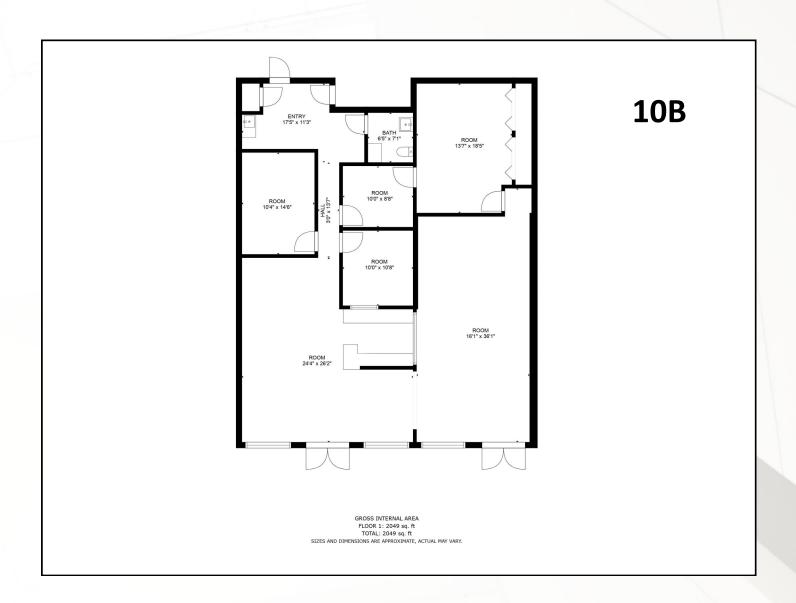

## 10 Wingco Lane

Reading, PA

Property Type: Retail, Commercial

**Construction:** Stucco

Age: Built in 1999

**Square Feet:** 10E: 5,000 SF

10B: 2,103 SF 10C: 1,250 SF 12A: 1,283 SF 12F: 6,000 SF

**Roof:** Shingle

Floor: Carpet & Vinyl over Cement

Lot Size: 3 Acres

**Zoning:** C: General Commercial

Parking: Private Macadam Lot