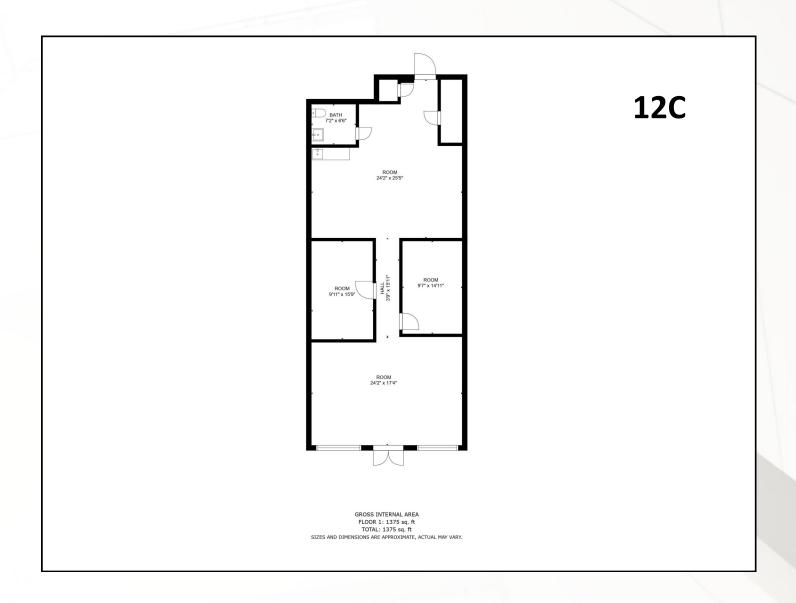

## 10 Wingco Lane

Reading, PA

Property Type: Retail, Commercial

**Construction:** Stucco

Age: Built in 1999

**Square Feet:** 10E: 5,000 SF

10B: 2,103 SF 10C: 1,250 SF 12A: 1,283 SF 12F: 6,000 SF

**Roof:** Shingle

Floor: Carpet & Vinyl over Cement

Lot Size: 3 Acres

**Zoning:** C: General Commercial

Parking: Private Macadam Lot