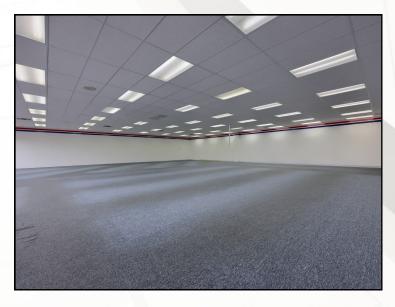

## 10 Wingco Lane

Reading, PA

Property Type: Retail, Commercial

**Construction:** Stucco

Age: Built in 1999

**Square Feet:** 10E: 5,000 SF

10B: 2,103 SF 10C: 1,250 SF 12A: 1,283 SF 12F: 6,000 SF

**Roof:** Shingle

Floor: Carpet & Vinyl over Cement

Lot Size: 3 Acres

**Zoning:** C: General Commercial

Parking: Private Macadam Lot