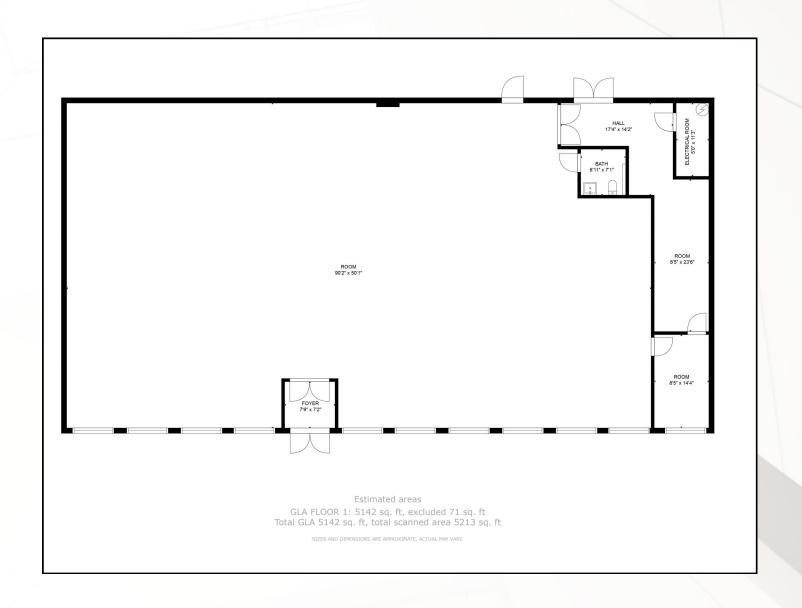

## 10 Wingco Lane

Reading, PA

Property Type: Retail, Commercial

**Construction:** Stucco

Age: Built in 1999

**Square Feet:** 10E: 5,000 SF

10B: 2,103 SF 10C: 1,250 SF 12A: 1,283 SF 12F: 6,000 SF

**Roof:** Shingle

Floor: Carpet & Vinyl over Cement

Lot Size: 3 Acres

**Zoning:** C: General Commercial

Parking: Private Macadam Lot