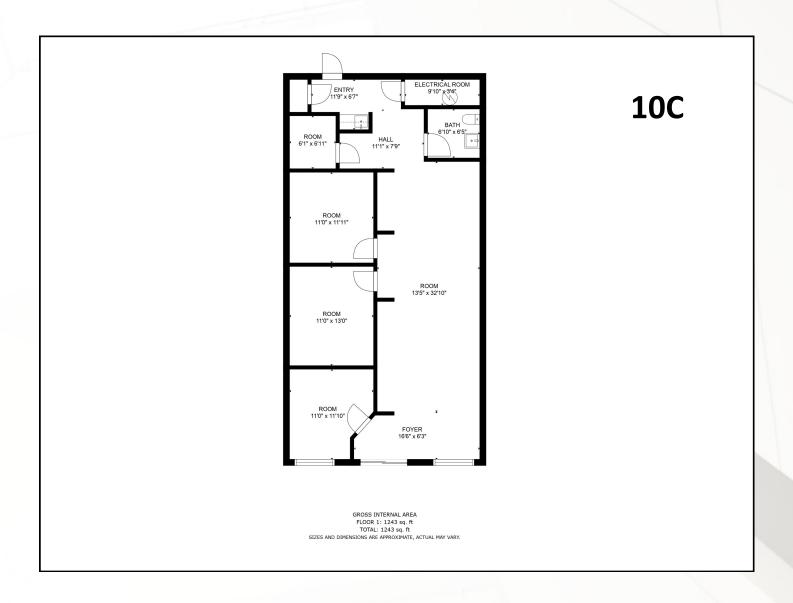

## 10 Wingco Lane

Reading, PA

Property Type: Retail, Commercial

**Construction:** Stucco

Age: Built in 1999

**Square Feet:** 10E: 5,000 SF

10B: 2,103 SF 10C: 1,250 SF 12A: 1,283 SF 12F: 6,000 SF

**Roof:** Shingle

Floor: Carpet & Vinyl over Cement

Lot Size: 3 Acres

**Zoning:** C: General Commercial

Parking: Private Macadam Lot