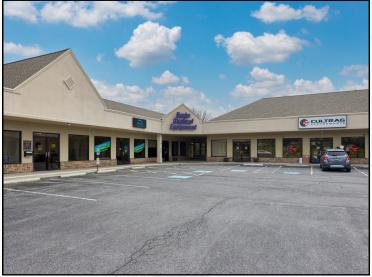

## 10 Wingco Lane

Reading, PA

Property Type: Retail, Commercial

**Construction:** Stucco

Age: Built in 1999

**Square Feet:** 10E: 5,000 SF

10B: 2,103 SF 10C: 1,250 SF 12A: 1,283 SF 12F: 6,000 SF

**Roof:** Shingle

Floor: Carpet & Vinyl over Cement

Lot Size: 3 Acres

**Zoning:** C: General Commercial

Parking: Private Macadam Lot

## 10 Wingco Lane

Reading, PA

Taxes:

Included in the CAM

Minimum Term: 3 Years

Possession: Negotiable

**Heat:** Gas Forced Air

Air Conditioning: Central Air

Water/Sewer: Municipal

Electric Service: 200 Amp

Gas Service: UGI

Rent Escalator: Annual CPI but no less than 3%

## 10 Wingco Lane

Reading, PA