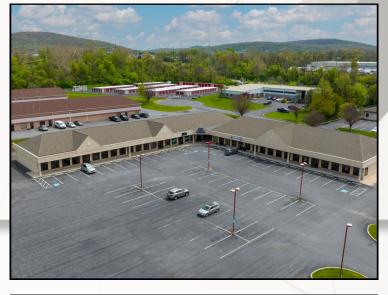

## 10 Wingco Lane

Reading, PA

Property Type: Retail, Commercial

**Construction:** Stucco

Age: Built in 1999

**Square Feet:** 10E: 5,000 SF

10B: 2,103 SF 10C: 1,250 SF 12A: 1,283 SF 12F: 6,000 SF

**Roof:** Shingle

Floor: Carpet & Vinyl over Cement

Lot Size: 3 Acres

**Zoning:** C: General Commercial

Parking: Private Macadam Lot

## 10 Wingco Lane

Reading, PA

Taxes:

Included in the CAM

Minimum Term: 3 Years

Possession: Negotiable

**Heat:** Gas Forced Air

Air Conditioning: Central Air

Water/Sewer: Municipal

Electric Service: 200 Amp

Gas Service: UGI

Rent Escalator: Annual CPI but no less than 3%

## 10 Wingco Lane

Reading, PA