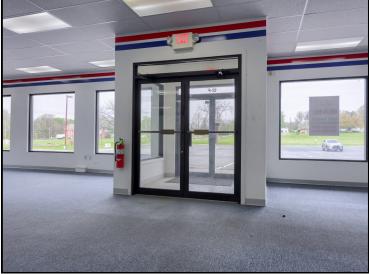

## 10 Wingco Lane

Reading, PA

Property Type: Retail, Commercial

**Construction:** Stucco

Age: Built in 1999

**Square Feet:** 10E: 5,000 SF

10B: 2,103 SF 10C: 1,250 SF 12A: 1,283 SF 12F: 6,000 SF

**Roof:** Shingle

Floor: Carpet & Vinyl over Cement

Lot Size: 3 Acres

**Zoning:** C: General Commercial

Parking: Private Macadam Lot