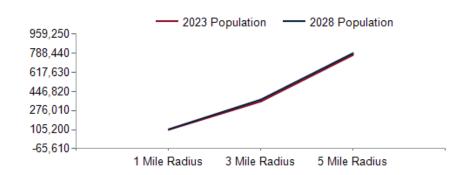

### **POPULATION**

| 1.00 MILE               | 3.00 MILE | 5.00 MILE |
|-------------------------|-----------|-----------|
| 105,200                 | 357,653   | 773,437   |
| AVERAGE HOUSEHOLD INCOM | IE .      |           |
| 1.00 MILE               | 3.00 MILE | 5.00 MILE |
| \$185,682               | \$175,493 | \$152,779 |
| NUMBER OF HOUSEHOLDS    |           |           |
| 1.00 MILE               | 3.00 MILE | 5.00 MILE |
| 67.736                  | 201.723   | 395.501   |

### FLOOR 4

MEASUREMENTS ARE CALCULATED BY CUBICASA TECHNOLOGY. DEEMED HIGHLY RELIABLE BUT NOT GUARANTEED.

FLOOR PLAN CREATED BY CUBICASA APP. MEASUREMENTS DEEMED HIGHLY RELIABLE BUT NOT GUARANTEED.

| 1 MILE    | 3 MILE                                                                                                                                        | 5 MILE                                                                                                                                                                                                                                                                                                                                                                                                                                                                                                                                                                          |
|-----------|-----------------------------------------------------------------------------------------------------------------------------------------------|---------------------------------------------------------------------------------------------------------------------------------------------------------------------------------------------------------------------------------------------------------------------------------------------------------------------------------------------------------------------------------------------------------------------------------------------------------------------------------------------------------------------------------------------------------------------------------|
| 55,500    | 236,963                                                                                                                                       | 675,792                                                                                                                                                                                                                                                                                                                                                                                                                                                                                                                                                                         |
| 72,651    | 279,647                                                                                                                                       | 676,842                                                                                                                                                                                                                                                                                                                                                                                                                                                                                                                                                                         |
| 105,200   | 357,653                                                                                                                                       | 773,437                                                                                                                                                                                                                                                                                                                                                                                                                                                                                                                                                                         |
| 108,770   | 374,121                                                                                                                                       | 788,440                                                                                                                                                                                                                                                                                                                                                                                                                                                                                                                                                                         |
| 3.35%     | 4.50%                                                                                                                                         | 1.90%                                                                                                                                                                                                                                                                                                                                                                                                                                                                                                                                                                           |
| 1 MILE    | 3 MILE                                                                                                                                        | 5 MILE                                                                                                                                                                                                                                                                                                                                                                                                                                                                                                                                                                          |
| 5,645     | 18,047                                                                                                                                        | 41,346                                                                                                                                                                                                                                                                                                                                                                                                                                                                                                                                                                          |
| 1,947     | 6,508                                                                                                                                         | 18,246                                                                                                                                                                                                                                                                                                                                                                                                                                                                                                                                                                          |
| 2,131     | 7,031                                                                                                                                         | 18,210                                                                                                                                                                                                                                                                                                                                                                                                                                                                                                                                                                          |
| 2,902     | 8,827                                                                                                                                         | 23,980                                                                                                                                                                                                                                                                                                                                                                                                                                                                                                                                                                          |
| 7,119     | 21,346                                                                                                                                        | 50,071                                                                                                                                                                                                                                                                                                                                                                                                                                                                                                                                                                          |
| 7,865     | 23,070                                                                                                                                        | 45,591                                                                                                                                                                                                                                                                                                                                                                                                                                                                                                                                                                          |
| 11,705    | 36,247                                                                                                                                        | 67,294                                                                                                                                                                                                                                                                                                                                                                                                                                                                                                                                                                          |
| 7,693     | 25,226                                                                                                                                        | 42,930                                                                                                                                                                                                                                                                                                                                                                                                                                                                                                                                                                          |
| 20,730    | 55,417                                                                                                                                        | 87,829                                                                                                                                                                                                                                                                                                                                                                                                                                                                                                                                                                          |
| \$122,065 | \$117,483                                                                                                                                     | \$100,150                                                                                                                                                                                                                                                                                                                                                                                                                                                                                                                                                                       |
| \$185,682 | \$175,493                                                                                                                                     | \$152,779                                                                                                                                                                                                                                                                                                                                                                                                                                                                                                                                                                       |
| 1 MILE    | 3 MILE                                                                                                                                        | 5 MILE                                                                                                                                                                                                                                                                                                                                                                                                                                                                                                                                                                          |
| 41,504    | 140,499                                                                                                                                       | 338,465                                                                                                                                                                                                                                                                                                                                                                                                                                                                                                                                                                         |
| 46,595    | 153,912                                                                                                                                       | 329,726                                                                                                                                                                                                                                                                                                                                                                                                                                                                                                                                                                         |
| 67,736    | 201,723                                                                                                                                       | 395,501                                                                                                                                                                                                                                                                                                                                                                                                                                                                                                                                                                         |
|           | 55,500 72,651 105,200 108,770 3.35%  1 MILE 5,645 1,947 2,131 2,902 7,119 7,865 11,705 7,693 20,730 \$122,065 \$185,682  1 MILE 41,504 46,595 | 55,500       236,963         72,651       279,647         105,200       357,653         108,770       374,121         3.35%       4.50%         1 MILE       3 MILE         5,645       18,047         1,947       6,508         2,131       7,031         2,902       8,827         7,119       21,346         7,865       23,070         11,705       36,247         7,693       25,226         20,730       55,417         \$122,065       \$117,483         \$185,682       \$175,493         1 MILE       3 MILE         41,504       140,499         46,595       153,912 |