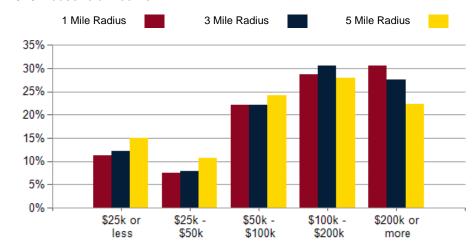

### **POPULATION**

| 1.00 MILE               | 3.00 MILE | 5.00 MILE |
|-------------------------|-----------|-----------|
| 105,200                 | 357,653   | 773,437   |
| AVERAGE HOUSEHOLD INCOM | IE .      |           |
| 1.00 MILE               | 3.00 MILE | 5.00 MILE |
| \$185,682               | \$175,493 | \$152,779 |
| NUMBER OF HOUSEHOLDS    |           |           |
| 1.00 MILE               | 3.00 MILE | 5.00 MILE |
| 67.736                  | 201.723   | 395.501   |

### FLOOR 4

MEASUREMENTS ARE CALCULATED BY CUBICASA TECHNOLOGY. DEEMED HIGHLY RELIABLE BUT NOT GUARANTEED.

FLOOR PLAN CREATED BY CUBICASA APP. MEASUREMENTS DEEMED HIGHLY RELIABLE BUT NOT GUARANTEED.

| 1 MILE    | 3 MILE                                                                                                                                        | 5 MILE                                                                                                                                                                                                                                                                                                                                                                                                                                                                                                                                                                          |
|-----------|-----------------------------------------------------------------------------------------------------------------------------------------------|---------------------------------------------------------------------------------------------------------------------------------------------------------------------------------------------------------------------------------------------------------------------------------------------------------------------------------------------------------------------------------------------------------------------------------------------------------------------------------------------------------------------------------------------------------------------------------|
| 55,500    | 236,963                                                                                                                                       | 675,792                                                                                                                                                                                                                                                                                                                                                                                                                                                                                                                                                                         |
| 72,651    | 279,647                                                                                                                                       | 676,842                                                                                                                                                                                                                                                                                                                                                                                                                                                                                                                                                                         |
| 105,200   | 357,653                                                                                                                                       | 773,437                                                                                                                                                                                                                                                                                                                                                                                                                                                                                                                                                                         |
| 108,770   | 374,121                                                                                                                                       | 788,440                                                                                                                                                                                                                                                                                                                                                                                                                                                                                                                                                                         |
| 3.35%     | 4.50%                                                                                                                                         | 1.90%                                                                                                                                                                                                                                                                                                                                                                                                                                                                                                                                                                           |
| 1 MILE    | 3 MILE                                                                                                                                        | 5 MILE                                                                                                                                                                                                                                                                                                                                                                                                                                                                                                                                                                          |
| 5,645     | 18,047                                                                                                                                        | 41,346                                                                                                                                                                                                                                                                                                                                                                                                                                                                                                                                                                          |
| 1,947     | 6,508                                                                                                                                         | 18,246                                                                                                                                                                                                                                                                                                                                                                                                                                                                                                                                                                          |
| 2,131     | 7,031                                                                                                                                         | 18,210                                                                                                                                                                                                                                                                                                                                                                                                                                                                                                                                                                          |
| 2,902     | 8,827                                                                                                                                         | 23,980                                                                                                                                                                                                                                                                                                                                                                                                                                                                                                                                                                          |
| 7,119     | 21,346                                                                                                                                        | 50,071                                                                                                                                                                                                                                                                                                                                                                                                                                                                                                                                                                          |
| 7,865     | 23,070                                                                                                                                        | 45,591                                                                                                                                                                                                                                                                                                                                                                                                                                                                                                                                                                          |
| 11,705    | 36,247                                                                                                                                        | 67,294                                                                                                                                                                                                                                                                                                                                                                                                                                                                                                                                                                          |
| 7,693     | 25,226                                                                                                                                        | 42,930                                                                                                                                                                                                                                                                                                                                                                                                                                                                                                                                                                          |
| 20,730    | 55,417                                                                                                                                        | 87,829                                                                                                                                                                                                                                                                                                                                                                                                                                                                                                                                                                          |
| \$122,065 | \$117,483                                                                                                                                     | \$100,150                                                                                                                                                                                                                                                                                                                                                                                                                                                                                                                                                                       |
| \$185,682 | \$175,493                                                                                                                                     | \$152,779                                                                                                                                                                                                                                                                                                                                                                                                                                                                                                                                                                       |
| 1 MILE    | 3 MILE                                                                                                                                        | 5 MILE                                                                                                                                                                                                                                                                                                                                                                                                                                                                                                                                                                          |
| 41,504    | 140,499                                                                                                                                       | 338,465                                                                                                                                                                                                                                                                                                                                                                                                                                                                                                                                                                         |
| 46,595    | 153,912                                                                                                                                       | 329,726                                                                                                                                                                                                                                                                                                                                                                                                                                                                                                                                                                         |
| 67,736    | 201,723                                                                                                                                       | 395,501                                                                                                                                                                                                                                                                                                                                                                                                                                                                                                                                                                         |
|           | 55,500 72,651 105,200 108,770 3.35%  1 MILE 5,645 1,947 2,131 2,902 7,119 7,865 11,705 7,693 20,730 \$122,065 \$185,682  1 MILE 41,504 46,595 | 55,500       236,963         72,651       279,647         105,200       357,653         108,770       374,121         3.35%       4.50%         1 MILE       3 MILE         5,645       18,047         1,947       6,508         2,131       7,031         2,902       8,827         7,119       21,346         7,865       23,070         11,705       36,247         7,693       25,226         20,730       55,417         \$122,065       \$117,483         \$185,682       \$175,493         1 MILE       3 MILE         41,504       140,499         46,595       153,912 |

70,961

1.52

4.65%

214,521

1.72

6.20%