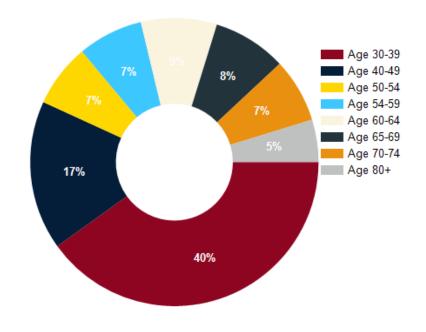

1.91

3.85%

| 2023 POPULATION BY AGE         | 1 MILE    | 3 MILE    | 5 MILE    |
|--------------------------------|-----------|-----------|-----------|
| 2023 Population Age 30-34      | 17,061    | 53,073    | 106,129   |
| 2023 Population Age 35-39      | 11,372    | 38,942    | 79,226    |
| 2023 Population Age 40-44      | 6,905     | 26,103    | 56,035    |
| 2023 Population Age 45-49      | 4,989     | 18,256    | 40,480    |
| 2023 Population Age 50-54      | 5,031     | 16,455    | 36,789    |
| 2023 Population Age 55-59      | 5,196     | 15,605    | 33,322    |
| 2023 Population Age 60-64      | 6,041     | 16,500    | 34,212    |
| 2023 Population Age 65-69      | 5,862     | 15,665    | 31,242    |
| 2023 Population Age 70-74      | 5,108     | 12,964    | 25,572    |
| 2023 Population Age 75-79      | 3,378     | 8,700     | 17,068    |
| 2023 Population Age 80-84      | 2,038     | 5,058     | 10,410    |
| 2023 Population Age 85+        | 1,770     | 4,404     | 9,649     |
| 2023 Population Age 18+        | 97,594    | 319,267   | 660,038   |
| 2023 Median Age                | 37        | 35        | 34        |
| 2028 Median Age                | 39        | 36        | 35        |
| 2023 INCOME BY AGE             | 1 MILE    | 3 MILE    | 5 MILE    |
| Median Household Income 25-34  | \$113,482 | \$113,105 | \$103,936 |
| Average Household Income 25-34 | \$164,547 | \$161,076 | \$147,828 |
| Median Household Income 35-44  | \$153,808 | \$150,433 | \$124,925 |
| Average Household Income 35-44 | \$216,171 | \$207,595 | \$185,250 |
| Median Household Income 45-54  | \$175,136 | \$163,672 | \$127,690 |
| Average Household Income 45-54 | \$237,614 | \$224,431 | \$187,840 |
| Median Household Income 55-64  | \$166,259 | \$147,323 | \$105,909 |
| Average Household Income 55-64 | \$228,453 | \$207,649 | \$166,298 |
| Median Household Income 65-74  | \$95,775  | \$85,836  | \$64,933  |
| Average Household Income 65-74 | \$177,441 | \$156,497 | \$124,479 |
| Average Household Income 75+   | \$133,420 | \$111,922 | \$89,078  |