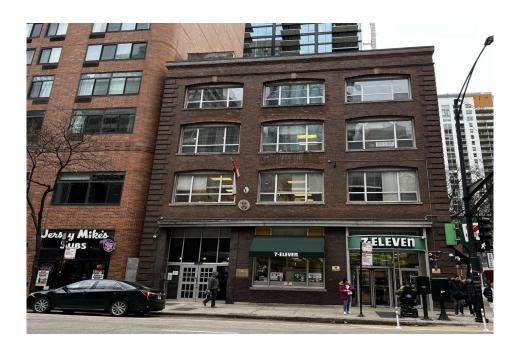

# **HIGHLIGHTS**

SENW Commercial is excited to offer a unique leasing opportunity for medical, office, or retail tenants at the distinguished address of 201 E Ohio Street, Chicago, IL 60611. Nestled on the top floor of a 4story boutique loft building, this exclusive space ranges from 5,000 to 15,000 square feet, having undergone a comprehensive renovation to meet the highest standards of modern business needs. The redesign introduces new glass-enclosed offices, two private washrooms (one equipped with a shower), and an expansive, open-plan collaborative kitchen, all designed to foster productivity and creativity within your team. Illuminated by abundant natural light through large windows on three sides, this corner office space not only offers an energizing work environment but also provides panoramic views that enhance its eppeal lis prestigious, FL, decation at the southeast corner of Onio Street and Street and Street and Street and Street of Chicago's Az, FL, places it in the neart of Chicago's

### **Prime Space**

• 5,000–15,000 SF on the top floor of a 4-story boutique building.

### Location

 Situated in Chicago's vibrant Streeterville neighborhood near Michigan Avenue and Northwestern Memorial Hospital.