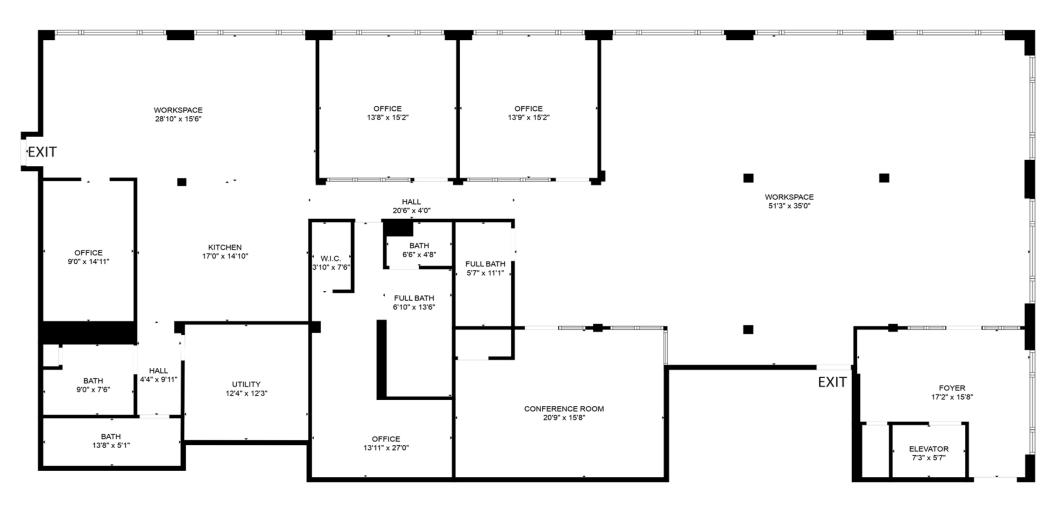

### FLOOR 4

MEASUREMENTS ARE CALCULATED BY CUBICASA TECHNOLOGY. DEEMED HIGHLY RELIABLE BUT NOT GUARANTEED.

FLOOR PLAN CREATED BY CUBICASA APP. MEASUREMENTS DEEMED HIGHLY RELIABLE BUT NOT GUARANTEED.

| 1 MILE    | 3 MILE                                                                                                                                        | 5 MILE                                                                                                                                                                                                                                                                                                                                                                                                                                                                                                                                                                          |
|-----------|-----------------------------------------------------------------------------------------------------------------------------------------------|---------------------------------------------------------------------------------------------------------------------------------------------------------------------------------------------------------------------------------------------------------------------------------------------------------------------------------------------------------------------------------------------------------------------------------------------------------------------------------------------------------------------------------------------------------------------------------|
| 55,500    | 236,963                                                                                                                                       | 675,792                                                                                                                                                                                                                                                                                                                                                                                                                                                                                                                                                                         |
| 72,651    | 279,647                                                                                                                                       | 676,842                                                                                                                                                                                                                                                                                                                                                                                                                                                                                                                                                                         |
| 105,200   | 357,653                                                                                                                                       | 773,437                                                                                                                                                                                                                                                                                                                                                                                                                                                                                                                                                                         |
| 108,770   | 374,121                                                                                                                                       | 788,440                                                                                                                                                                                                                                                                                                                                                                                                                                                                                                                                                                         |
| 3.35%     | 4.50%                                                                                                                                         | 1.90%                                                                                                                                                                                                                                                                                                                                                                                                                                                                                                                                                                           |
| 1 MILE    | 3 MILE                                                                                                                                        | 5 MILE                                                                                                                                                                                                                                                                                                                                                                                                                                                                                                                                                                          |
| 5,645     | 18,047                                                                                                                                        | 41,346                                                                                                                                                                                                                                                                                                                                                                                                                                                                                                                                                                          |
| 1,947     | 6,508                                                                                                                                         | 18,246                                                                                                                                                                                                                                                                                                                                                                                                                                                                                                                                                                          |
| 2,131     | 7,031                                                                                                                                         | 18,210                                                                                                                                                                                                                                                                                                                                                                                                                                                                                                                                                                          |
| 2,902     | 8,827                                                                                                                                         | 23,980                                                                                                                                                                                                                                                                                                                                                                                                                                                                                                                                                                          |
| 7,119     | 21,346                                                                                                                                        | 50,071                                                                                                                                                                                                                                                                                                                                                                                                                                                                                                                                                                          |
| 7,865     | 23,070                                                                                                                                        | 45,591                                                                                                                                                                                                                                                                                                                                                                                                                                                                                                                                                                          |
| 11,705    | 36,247                                                                                                                                        | 67,294                                                                                                                                                                                                                                                                                                                                                                                                                                                                                                                                                                          |
| 7,693     | 25,226                                                                                                                                        | 42,930                                                                                                                                                                                                                                                                                                                                                                                                                                                                                                                                                                          |
| 20,730    | 55,417                                                                                                                                        | 87,829                                                                                                                                                                                                                                                                                                                                                                                                                                                                                                                                                                          |
| \$122,065 | \$117,483                                                                                                                                     | \$100,150                                                                                                                                                                                                                                                                                                                                                                                                                                                                                                                                                                       |
| \$185,682 | \$175,493                                                                                                                                     | \$152,779                                                                                                                                                                                                                                                                                                                                                                                                                                                                                                                                                                       |
| 1 MILE    | 3 MILE                                                                                                                                        | 5 MILE                                                                                                                                                                                                                                                                                                                                                                                                                                                                                                                                                                          |
| 41,504    | 140,499                                                                                                                                       | 338,465                                                                                                                                                                                                                                                                                                                                                                                                                                                                                                                                                                         |
| 46,595    | 153,912                                                                                                                                       | 329,726                                                                                                                                                                                                                                                                                                                                                                                                                                                                                                                                                                         |
| 67,736    | 201,723                                                                                                                                       | 395,501                                                                                                                                                                                                                                                                                                                                                                                                                                                                                                                                                                         |
|           | 55,500 72,651 105,200 108,770 3.35%  1 MILE 5,645 1,947 2,131 2,902 7,119 7,865 11,705 7,693 20,730 \$122,065 \$185,682  1 MILE 41,504 46,595 | 55,500       236,963         72,651       279,647         105,200       357,653         108,770       374,121         3.35%       4.50%         1 MILE       3 MILE         5,645       18,047         1,947       6,508         2,131       7,031         2,902       8,827         7,119       21,346         7,865       23,070         11,705       36,247         7,693       25,226         20,730       55,417         \$122,065       \$117,483         \$185,682       \$175,493         1 MILE       3 MILE         41,504       140,499         46,595       153,912 |