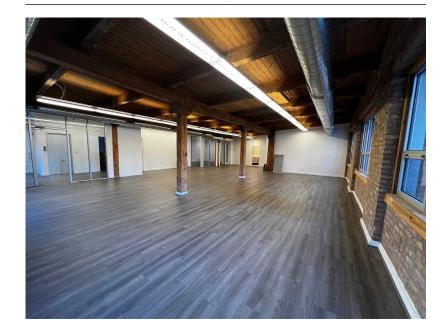

# **HIGHLIGHTS**

SENW Commercial is excited to offer a unique leasing opportunity for medical, office, or retail tenants at the distinguished address of 201 E Ohio Street, Chicago, IL 60611. Nestled on the top floor of a 4story boutique loft building, this exclusive space ranges from 5,000 to 15,000 square feet, having undergone a comprehensive renovation to meet the highest standards of modern business needs. The redesign introduces new glass-enclosed offices, two private washrooms (one equipped with a shower), and an expansive, open-plan collaborative kitchen, all designed to foster productivity and creativity within your team. Illuminated by abundant natural light through large windows on three sides, this corner office space not only offers an energizing work environment but also provides panoramic views that enhance its eppeal lis prestigious, FL, decation at the southeast corner of Onio Street and Street and Street and Street and Street of Chicago's Az, FL, places it in the neart of Chicago's

### Modern Renovation

 Features glass-enclosed offices, two private washrooms (one with a shower), and an open-plan collaborative kitchen.

### **Natural Lighting**

 Abundant light with large windows on three sides and stunning panoramic views.