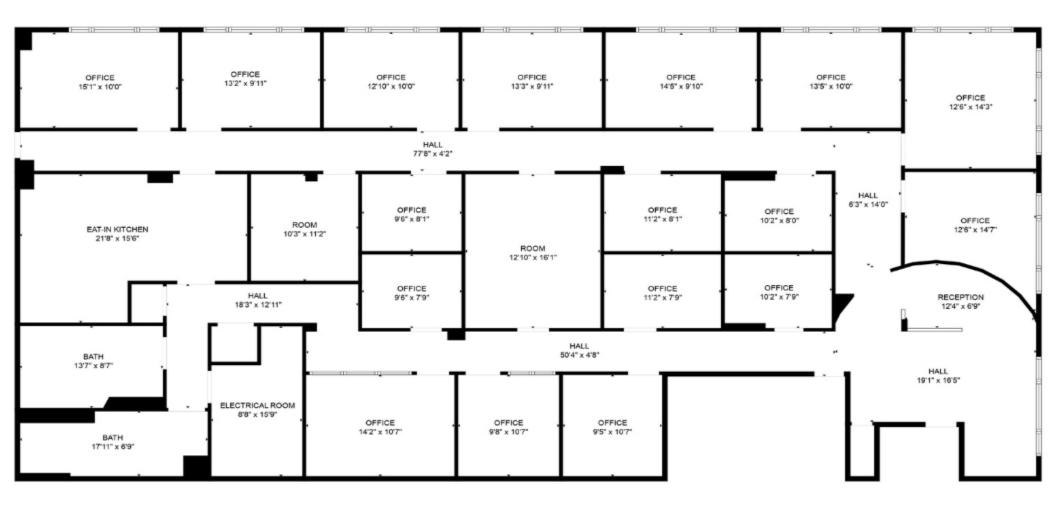

### FLOOR 4

MEASUREMENTS ARE CALCULATED BY CUBICASA TECHNOLOGY. DEEMED HIGHLY RELIABLE BUT NOT GUARANTEED.

FLOOR PLAN CREATED BY CUBICASA APP. MEASUREMENTS DEEMED HIGHLY RELIABLE BUT NOT GUARANTEED.

| 1 MILE    | 3 MILE                                                                                                                                        | 5 MILE                                                                                                                                                                                                                                                                                                                                                                                                                                                                                                                                                                          |
|-----------|-----------------------------------------------------------------------------------------------------------------------------------------------|---------------------------------------------------------------------------------------------------------------------------------------------------------------------------------------------------------------------------------------------------------------------------------------------------------------------------------------------------------------------------------------------------------------------------------------------------------------------------------------------------------------------------------------------------------------------------------|
| 55,500    | 236,963                                                                                                                                       | 675,792                                                                                                                                                                                                                                                                                                                                                                                                                                                                                                                                                                         |
| 72,651    | 279,647                                                                                                                                       | 676,842                                                                                                                                                                                                                                                                                                                                                                                                                                                                                                                                                                         |
| 105,200   | 357,653                                                                                                                                       | 773,437                                                                                                                                                                                                                                                                                                                                                                                                                                                                                                                                                                         |
| 108,770   | 374,121                                                                                                                                       | 788,440                                                                                                                                                                                                                                                                                                                                                                                                                                                                                                                                                                         |
| 3.35%     | 4.50%                                                                                                                                         | 1.90%                                                                                                                                                                                                                                                                                                                                                                                                                                                                                                                                                                           |
| 1 MILE    | 3 MILE                                                                                                                                        | 5 MILE                                                                                                                                                                                                                                                                                                                                                                                                                                                                                                                                                                          |
| 5,645     | 18,047                                                                                                                                        | 41,346                                                                                                                                                                                                                                                                                                                                                                                                                                                                                                                                                                          |
| 1,947     | 6,508                                                                                                                                         | 18,246                                                                                                                                                                                                                                                                                                                                                                                                                                                                                                                                                                          |
| 2,131     | 7,031                                                                                                                                         | 18,210                                                                                                                                                                                                                                                                                                                                                                                                                                                                                                                                                                          |
| 2,902     | 8,827                                                                                                                                         | 23,980                                                                                                                                                                                                                                                                                                                                                                                                                                                                                                                                                                          |
| 7,119     | 21,346                                                                                                                                        | 50,071                                                                                                                                                                                                                                                                                                                                                                                                                                                                                                                                                                          |
| 7,865     | 23,070                                                                                                                                        | 45,591                                                                                                                                                                                                                                                                                                                                                                                                                                                                                                                                                                          |
| 11,705    | 36,247                                                                                                                                        | 67,294                                                                                                                                                                                                                                                                                                                                                                                                                                                                                                                                                                          |
| 7,693     | 25,226                                                                                                                                        | 42,930                                                                                                                                                                                                                                                                                                                                                                                                                                                                                                                                                                          |
| 20,730    | 55,417                                                                                                                                        | 87,829                                                                                                                                                                                                                                                                                                                                                                                                                                                                                                                                                                          |
| \$122,065 | \$117,483                                                                                                                                     | \$100,150                                                                                                                                                                                                                                                                                                                                                                                                                                                                                                                                                                       |
| \$185,682 | \$175,493                                                                                                                                     | \$152,779                                                                                                                                                                                                                                                                                                                                                                                                                                                                                                                                                                       |
| 1 MILE    | 3 MILE                                                                                                                                        | 5 MILE                                                                                                                                                                                                                                                                                                                                                                                                                                                                                                                                                                          |
| 41,504    | 140,499                                                                                                                                       | 338,465                                                                                                                                                                                                                                                                                                                                                                                                                                                                                                                                                                         |
| 46,595    | 153,912                                                                                                                                       | 329,726                                                                                                                                                                                                                                                                                                                                                                                                                                                                                                                                                                         |
| 67,736    | 201,723                                                                                                                                       | 395,501                                                                                                                                                                                                                                                                                                                                                                                                                                                                                                                                                                         |
|           | 55,500 72,651 105,200 108,770 3.35%  1 MILE 5,645 1,947 2,131 2,902 7,119 7,865 11,705 7,693 20,730 \$122,065 \$185,682  1 MILE 41,504 46,595 | 55,500       236,963         72,651       279,647         105,200       357,653         108,770       374,121         3.35%       4.50%         1 MILE       3 MILE         5,645       18,047         1,947       6,508         2,131       7,031         2,902       8,827         7,119       21,346         7,865       23,070         11,705       36,247         7,693       25,226         20,730       55,417         \$122,065       \$117,483         \$185,682       \$175,493         1 MILE       3 MILE         41,504       140,499         46,595       153,912 |