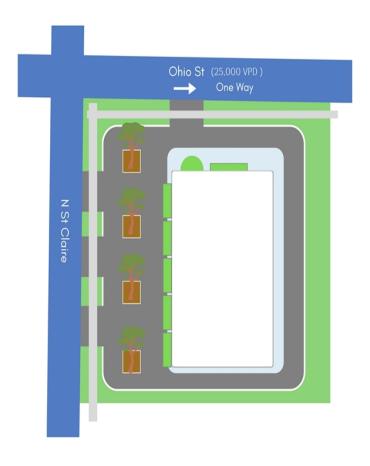

# THE PROPERTY

| Location      | 201 E Ohio ST<br>Chicago, IL 60611 |
|---------------|------------------------------------|
| County        | Cook                               |
| APN           | 17-10-209-021-0000                 |
| Cross Street  | Ohio & St Clair                    |
| Traffic Count | 12,500                             |

### PROPERTY FEATURES

| TOTAL TENANTS                  | 4      |
|--------------------------------|--------|
| BUILDING SF                    | 15,000 |
| GLA (SF)                       | 19     |
| LAND SF                        | 5,000  |
| YEAR BUILT                     | 1932   |
| YEAR RENOVATED                 | 2022   |
| ZONING TYPE                    | В      |
| BUILDING CLASS                 | В      |
| THIRD-FLOOR CEILING<br>HEIGHT  | 9 ft   |
| FOURTH-FLOOR CEILING<br>HEIGHT | 12 ft  |
| NUMBER OF STORIES              | 4      |
| NUMBER OF BUILDINGS            | 1      |
| NUMBER OF PARKING<br>SPACES    | 0      |
| PARKING RATIO                  | 0      |
| CORNER LOCATION                | yes    |
|                                |        |