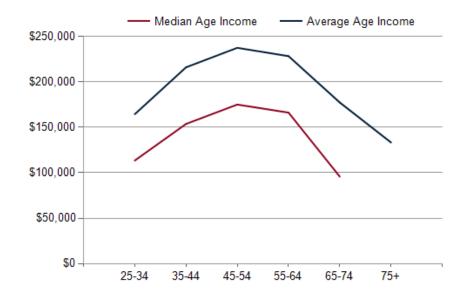

1.91

3.85%

| 2023 POPULATION BY AGE         | 1 MILE    | 3 MILE    | 5 MILE    |
|--------------------------------|-----------|-----------|-----------|
| 2023 Population Age 30-34      | 17,061    | 53,073    | 106,129   |
| 2023 Population Age 35-39      | 11,372    | 38,942    | 79,226    |
| 2023 Population Age 40-44      | 6,905     | 26,103    | 56,035    |
| 2023 Population Age 45-49      | 4,989     | 18,256    | 40,480    |
| 2023 Population Age 50-54      | 5,031     | 16,455    | 36,789    |
| 2023 Population Age 55-59      | 5,196     | 15,605    | 33,322    |
| 2023 Population Age 60-64      | 6,041     | 16,500    | 34,212    |
| 2023 Population Age 65-69      | 5,862     | 15,665    | 31,242    |
| 2023 Population Age 70-74      | 5,108     | 12,964    | 25,572    |
| 2023 Population Age 75-79      | 3,378     | 8,700     | 17,068    |
| 2023 Population Age 80-84      | 2,038     | 5,058     | 10,410    |
| 2023 Population Age 85+        | 1,770     | 4,404     | 9,649     |
| 2023 Population Age 18+        | 97,594    | 319,267   | 660,038   |
| 2023 Median Age                | 37        | 35        | 34        |
| 2028 Median Age                | 39        | 36        | 35        |
| 2023 INCOME BY AGE             | 1 MILE    | 3 MILE    | 5 MILE    |
| Median Household Income 25-34  | \$113,482 | \$113,105 | \$103,936 |
| Average Household Income 25-34 | \$164,547 | \$161,076 | \$147,828 |
| Median Household Income 35-44  | \$153,808 | \$150,433 | \$124,925 |
| Average Household Income 35-44 | \$216,171 | \$207,595 | \$185,250 |
| Median Household Income 45-54  | \$175,136 | \$163,672 | \$127,690 |
| Average Household Income 45-54 | \$237,614 | \$224,431 | \$187,840 |
| Median Household Income 55-64  | \$166,259 | \$147,323 | \$105,909 |
| Average Household Income 55-64 | \$228,453 | \$207,649 | \$166,298 |
| Median Household Income 65-74  | \$95,775  | \$85,836  | \$64,933  |
| Average Household Income 65-74 | \$177,441 | \$156,497 | \$124,479 |
| Average Household Income 75+   | \$133,420 | \$111,922 | \$89,078  |