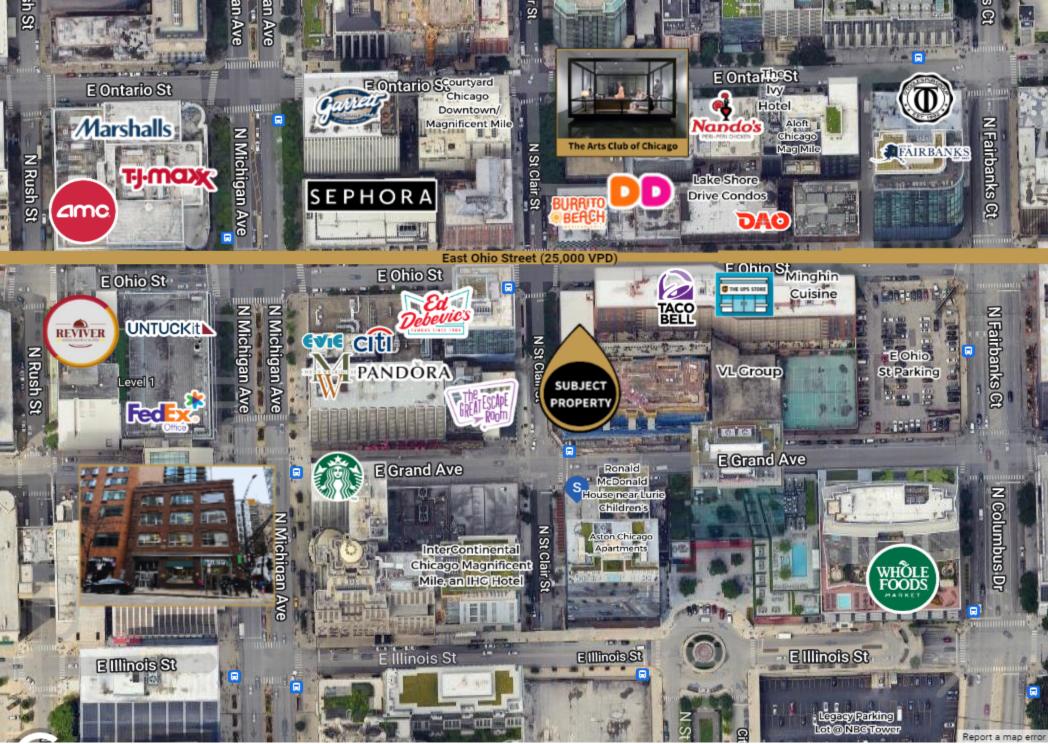

### **Locator Map**

# THE PROPERTY

| Location      | 201 E Ohio ST<br>Chicago, IL 60611 |
|---------------|------------------------------------|
| County        | Cook                               |
| APN           | 17-10-209-021-0000                 |
| Cross Street  | Ohio & St Clair                    |
| Traffic Count | 12,500                             |

### Location

 Situated in Chicago's vibrant Streeterville neighborhood near Michigan Avenue and Northwestern Memorial Hospital.