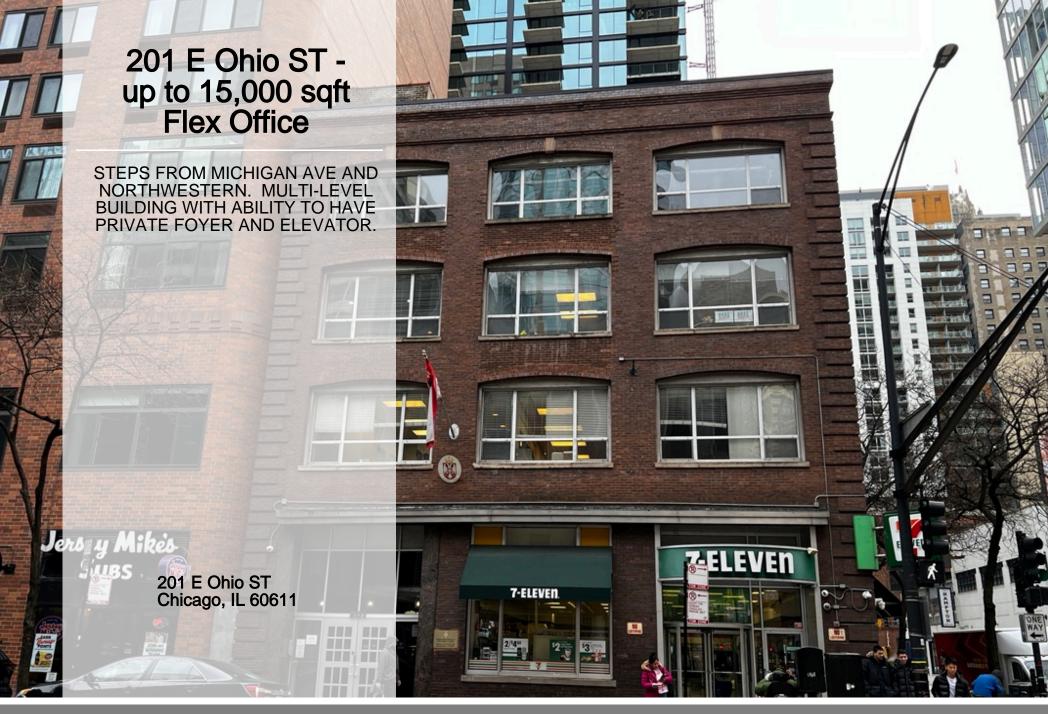

# 201 E Ohio ST - up to 15,000 sqft Flex Office

# THE PROPERTY

| Location      | 201 E Ohio ST<br>Chicago, IL 60611 |
|---------------|------------------------------------|
| County        | Cook                               |
| APN           | 17-10-209-021-0000                 |
| Cross Street  | Ohio & St Clair                    |
| Traffic Count | 12,500                             |

# **HIGHLIGHTS**

SENW Commercial is excited to offer a unique leasing opportunity for medical, office, or retail tenants at the distinguished address of 201 E Ohio Street, Chicago, IL 60611. Nestled on the top floor of a 4story boutique loft building, this exclusive space ranges from 5,000 to 15,000 square feet, having undergone a comprehensive renovation to meet the highest standards of modern business needs. The redesign introduces new glass-enclosed offices, two private washrooms (one equipped with a shower), and an expansive, open-plan collaborative kitchen, all designed to foster productivity and creativity within your team. Illuminated by abundant natural light through large windows on three sides, this corner office space not only offers an energizing work environment but also provides panoramic views that enhance its eppeal lis prestigious, FL, decation at the southeast corner of Onio Street and Street and Street and Street and Street of Chicago's Az, FL, places it in the neart of Chicago's